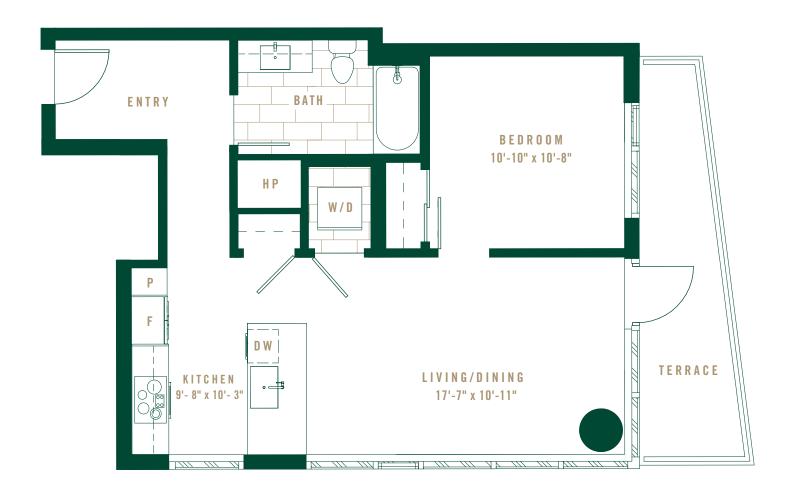

INTERIOR 530 SF EXTERIOR 92 SF

RESIDENCES

FLOOR 11

FLOORS 12-31

 ${\tt SOUTH} \ {\tt TOWER}$ 

Layouts, dimensions, common wall dimensions, specifications, views, and other elements or features contained in these materials cannot be relied upon as accurate and are subject to change without notice. Any square footage measurements indicated herein are approximate only. Square footage calculations may be made in a variety of manners and different methods may yield different results. Furnishings, foor plans, sketches, renderings and other depictions shown herein are for illustrative purposes only and shall not constitute an agreement or commitment on the part of Seller to include any such items in the sale or to deliver the residence in accordance with such illustrations. Interested buyers are advised to inspect the plans and specifications to determine the actual features, dimensions and square footages and to consult with the Seller as to other elements important to the purchase. In addition, pursuant to the terms of the Purchase Contract, Seller has reserved certain rights to modify elements of the condominium residence and sale. EQUAL HOUSING OPPORTUNITY. 