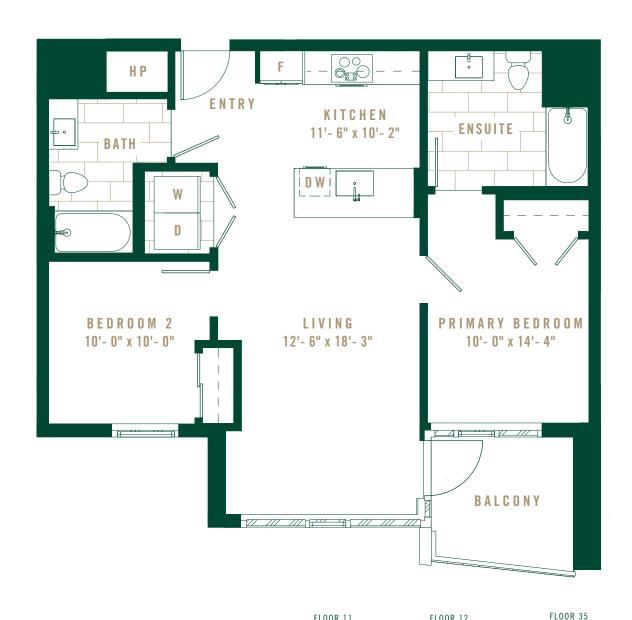

INTERIOR 530 SF EXTERIOR 92 SF

RESIDENCES

FLOOR 11

FLOORS 12-31

 ${\tt SOUTH} \ {\tt TOWER}$ 

Layouts, dimensions, common wall dimensions, specifications, views, and other elements or features contained in these materials cannot be relied upon as accurate and are subject to change without notice. Any square footage measurements indicated herein are approximate only. Square footage calculations may be made in a variety of manners and different methods may yield different results. Furnishings, foor plans, sketches, renderings and other depictions shown herein are for illustrative purposes only and shall not constitute an agreement or commitment on the part of Seller to include any such items in the sale or to deliver the residence in accordance with such illustrations. Interested buyers are advised to inspect the plans and specifications to determine the actual features, dimensions and square footages and to consult with the Seller as to other elements important to the purchase. In addition, pursuant to the terms of the Purchase Contract, Seller has reserved certain rights to modify elements of the condominium residence and sale. EQUAL HOUSING OPPORTUNITY. 