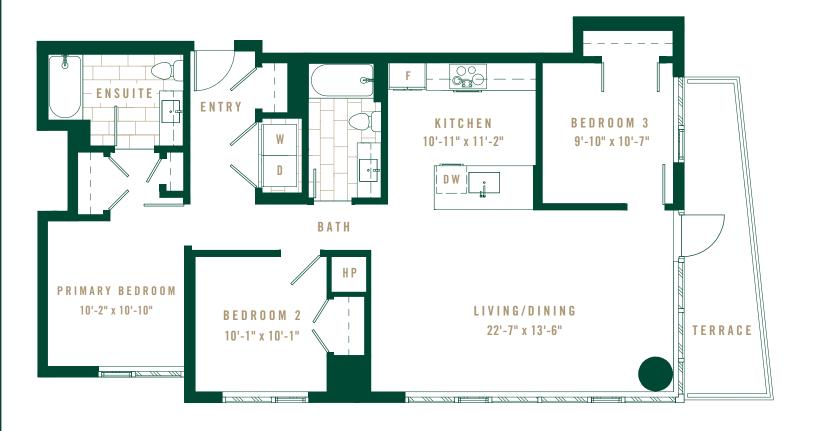

A sof June 25, 2024.

DEVELOPER

AMACON LIVE WELL.

580 SF

EXTERIOR 63 SF

FLOOR 9

FL00R 10

FLOOR 11