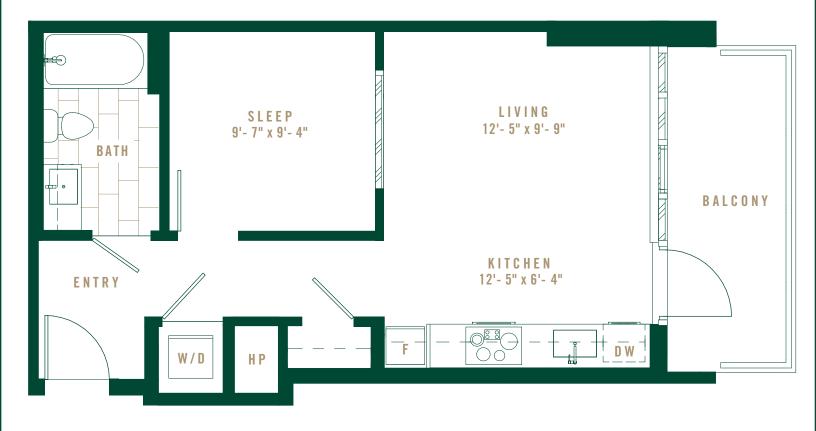

INTERIOR 530 SF EXTERIOR 92 SF

RESIDENCES

FLOOR 11

FLOORS 12-31

 ${\tt SOUTH} \ {\tt TOWER}$ 

Layouts, dimensions, common wall dimensions, specifications, views, and other elements or features contained in these materials cannot be relied upon as accurate and are subject to change without notice. Any square footage measurements indicated herein are approximate only. Square footage calculations may be made in a variety of manners and different methods may yield different results. Furnishings, foor plans, sketches, renderings and other depictions shown herein are for illustrative purposes only and shall not constitute an agreement or commitment on the part of Seller to include any such items in the sale or to deliver the residence in accordance with such illustrations. Interested buyers are advised to inspect the plans and specifications to determine the actual features, dimensions and square footages and to consult with the Seller as to other elements important to the purchase. In addition, pursuant to the terms of the Purchase Contract, Seller has reserved certain rights to modify elements of the condominium residence and sale. EQUAL HOUSING OPPORTUNITY. 