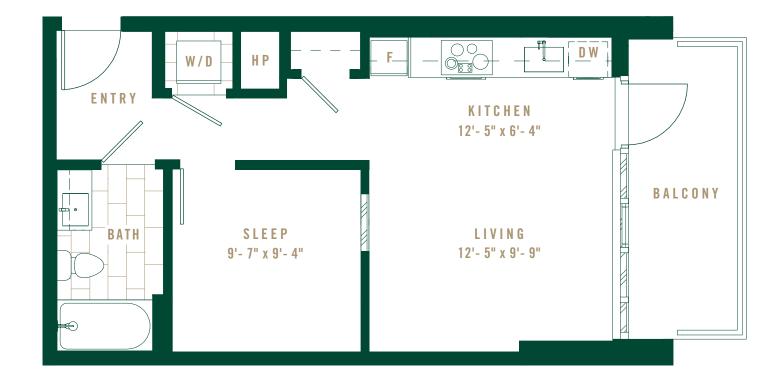

INTERIOR 530 SF EXTERIOR 92 SF

RESIDENCES

FLOOR 11

FLOORS 12-31

 ${\tt SOUTH} \ {\tt TOWER}$ 

Layouts, dimensions, common wall dimensions, specifications, views, and other elements or features contained in these materials cannot be relied upon as accurate and are subject to change without notice. Any square footage measurements indicated herein are approximate only. Square footage calculations may be made in a variety of manners and different methods may yield different results. Furnishings, foor plans, sketches, renderings and other depictions shown herein are for illustrative purposes only and shall not constitute an agreement or commitment on the part of Seller to include any such items in the sale or to deliver the residence in accordance with such illustrations. Interested buyers are advised to inspect the plans and specifications to determine the actual features, dimensions and square footages and to consult with the Seller as to other elements important to the purchase. In addition, pursuant to the terms of the Purchase Contract, Seller has reserved certain rights to modify elements of the condominium residence and sale. EQUAL HOUSING OPPORTUNITY. 