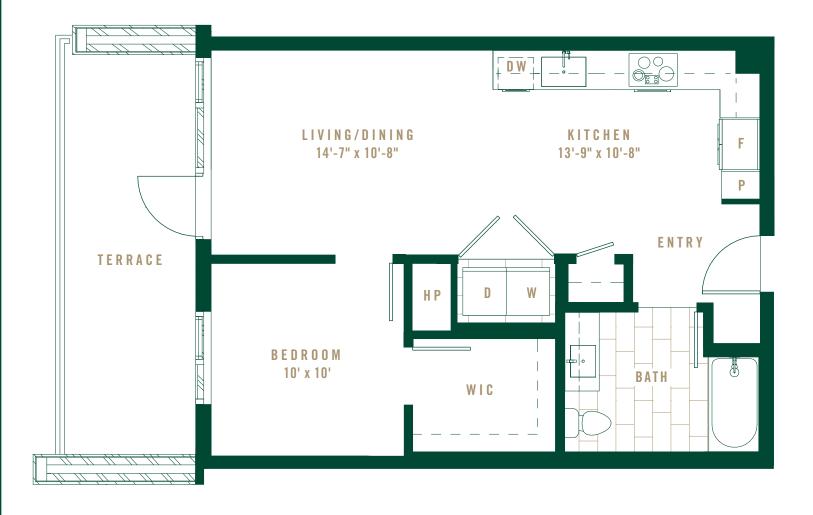

A sof June 25, 2024.

DEVELOPER

AMACON LIVE WELL.

580 SF

EXTERIOR 63 SF

FLOOR 9

FL00R 10

FLOOR 11

FLOORS 12-31

FL00RS 32-35

RESIDENCES

SOUTH TOWER

Layouts, dimensions, common wall dimensions, specifications, views, and other elements or features contained in these materials cannot be relied upon as accurate and are subject to change without notice. Any square footage measurements indicated herein are approximate only. Square footage calculations may be made in a variety of manners and different methods may yield different results. Furnishings, floor plans, sketches, renderings and other depictions shown herein are for illustrative purposes only and shall not constitute an agreement or commitment on the part of Seller to include any such items in the sale or to deliver the residence in accordance with such illustrations. Interested buyers are advised to inspect the plans and specifications to determine the actual features, dimensions and square footages and to consult with the Seller as to other elements important to the purchase. In addition, pursuant to the terms of the Purchase Contract, Seller has reserved certain rights to modify elements of the condominium residence and sale. EQUAL HOUSING OPPORTUNITY. 