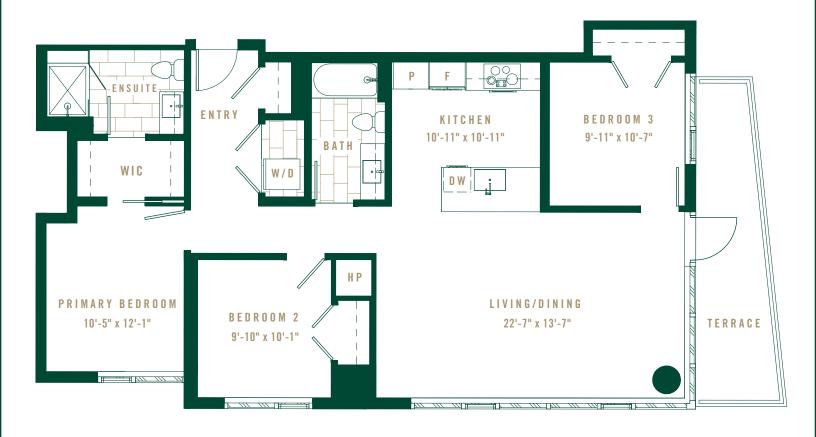

A so of June 25, 2024.

DEVELOPER

AMACON

ONE BEDROOM + DEN

FL00R 11

FLOORS 12-29

 $R\ E\ S\ I\ D\ E\ N\ C\ E\ S$ 

SOUTH TOWER