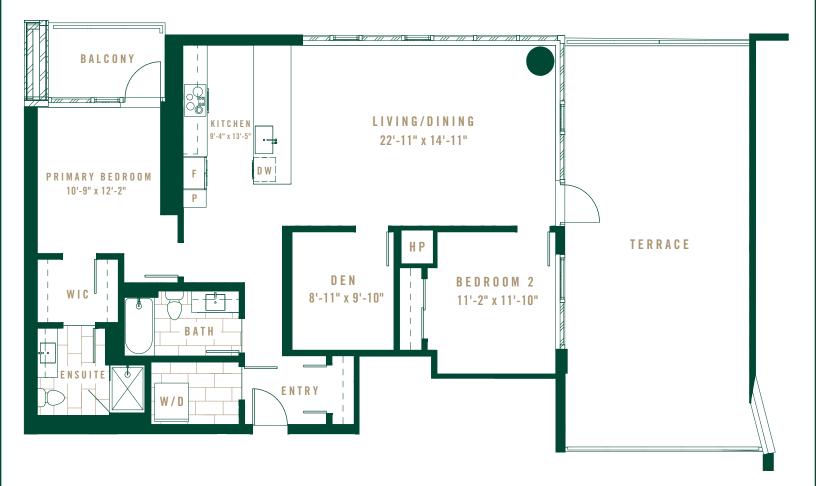

A so June 25, 2024.

 $\mathsf{D}\;\mathsf{E}\;\mathsf{V}\;\mathsf{E}\;\mathsf{L}\;\mathsf{O}\;\mathsf{P}\;\mathsf{E}\;\mathsf{R}$ 

EXCLUSIVE SALES

WEST + MAIN

TWO BEDROOM + DEN

INTERIOR

933 SF

EXTERIOR

132 SF