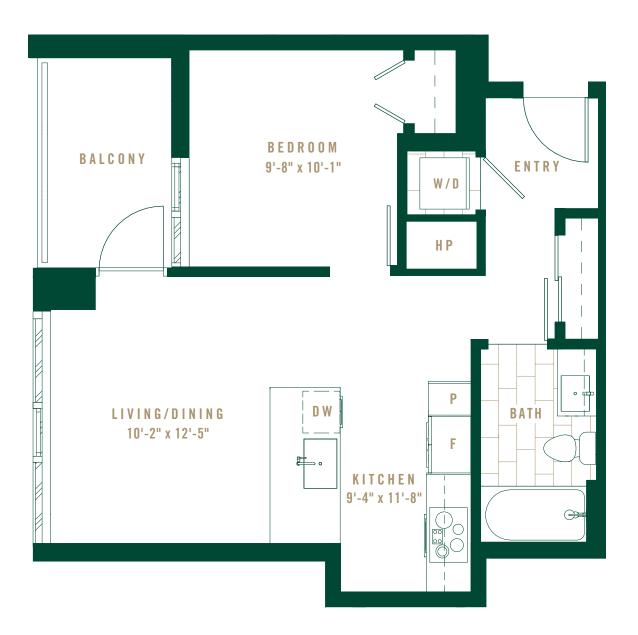

INTERIOR 530 SF EXTERIOR 92 SF

RESIDENCES

FLOOR 11

FLOORS 12-31

 ${\tt SOUTH} \ {\tt TOWER}$ 

Layouts, dimensions, common wall dimensions, specifications, views, and other elements or features contained in these materials cannot be relied upon as accurate and are subject to change without notice. Any square footage measurements indicated herein are approximate only. Square footage calculations may be made in a variety of manners and different methods may yield different results. Furnishings, foor plans, sketches, renderings and other depictions shown herein are for illustrative purposes only and shall not constitute an agreement or commitment on the part of Seller to include any such items in the sale or to deliver the residence in accordance with such illustrations. Interested buyers are advised to inspect the plans and specifications to determine the actual features, dimensions and square footages and to consult with the Seller as to other elements important to the purchase. In addition, pursuant to the terms of the Purchase Contract, Seller has reserved certain rights to modify elements of the condominium residence and sale. EQUAL HOUSING OPPORTUNITY. 