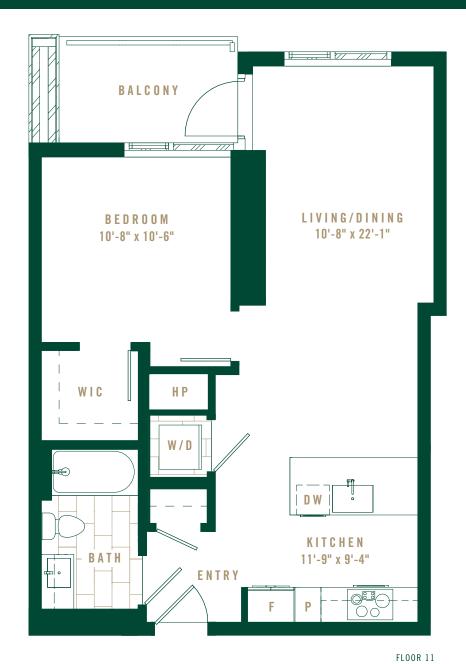

INTERIOR 530 SF EXTERIOR 92 SF

RESIDENCES

FLOOR 11

FLOORS 12-31

 ${\tt SOUTH} \ {\tt TOWER}$ 

Layouts, dimensions, common wall dimensions, specifications, views, and other elements or features contained in these materials cannot be relied upon as accurate and are subject to change without notice. Any square footage measurements indicated herein are approximate only. Square footage calculations may be made in a variety of manners and different methods may yield different results. Furnishings, foor plans, sketches, renderings and other depictions shown herein are for illustrative purposes only and shall not constitute an agreement or commitment on the part of Seller to include any such items in the sale or to deliver the residence in accordance with such illustrations. Interested buyers are advised to inspect the plans and specifications to determine the actual features, dimensions and square footages and to consult with the Seller as to other elements important to the purchase. In addition, pursuant to the terms of the Purchase Contract, Seller has reserved certain rights to modify elements of the condominium residence and sale. EQUAL HOUSING OPPORTUNITY. 