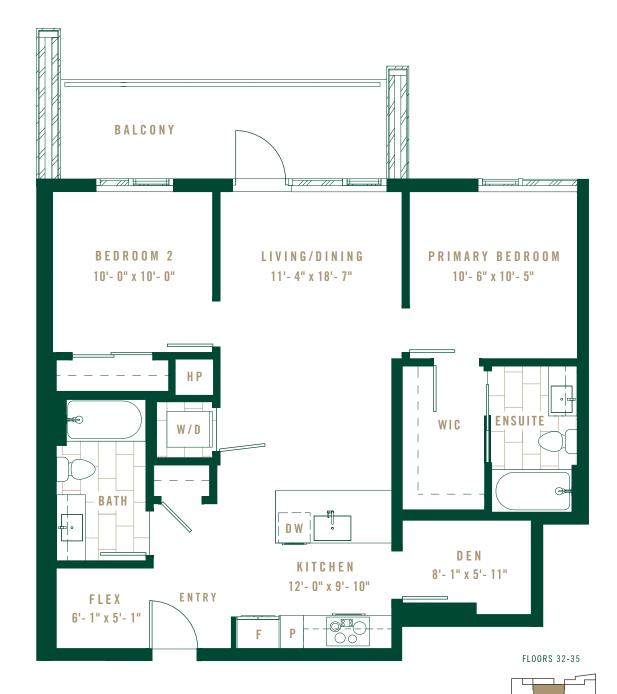

FLOORS 12-31

FL00RS 32-35

RESIDENCES

SOUTH TOWER

Layouts, dimensions, common wall dimensions, specifications, views, and other elements or features contained in these materials cannot be relied upon as accurate and are subject to change without notice. Any square footage measurements indicated herein are approximate only. Square footage calculations may be made in a variety of manners and different methods may yield different results. Furnishings, floor plans, sketches, renderings and other depictions shown herein are for illustrative purposes only and shall not constitute an agreement or commitment on the part of Seller to include any such items in the sale or to deliver the residence in accordance with such illustrations. Interested buyers are advised to inspect the plans and specifications to determine the actual features, dimensions and square footages and to consult with the Seller as to other elements important to the purchase. In addition, pursuant to the terms of the Purchase Contract, Seller has reserved certain rights to modify elements of the condominium residence and sale. EQUAL HOUSING OPPORTUNITY. 