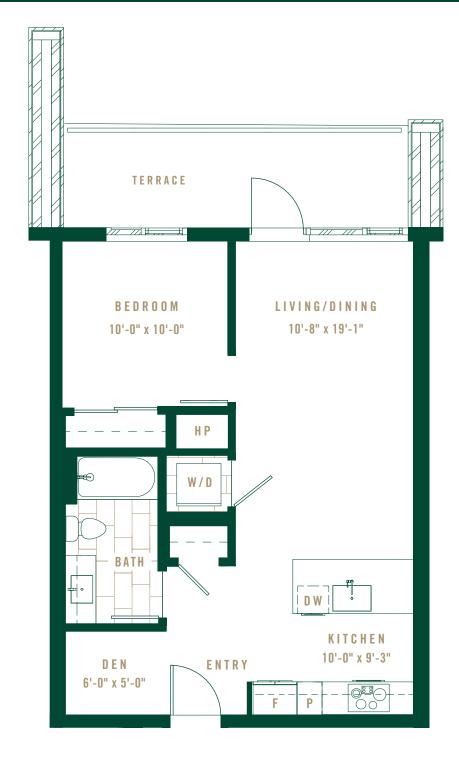

A so of June 25, 2024.

DEVELOPER

AMACON

ONE BEDROOM + DEN

FL00R 11

FLOORS 12-29

 $R\ E\ S\ I\ D\ E\ N\ C\ E\ S$ 

SOUTH TOWER