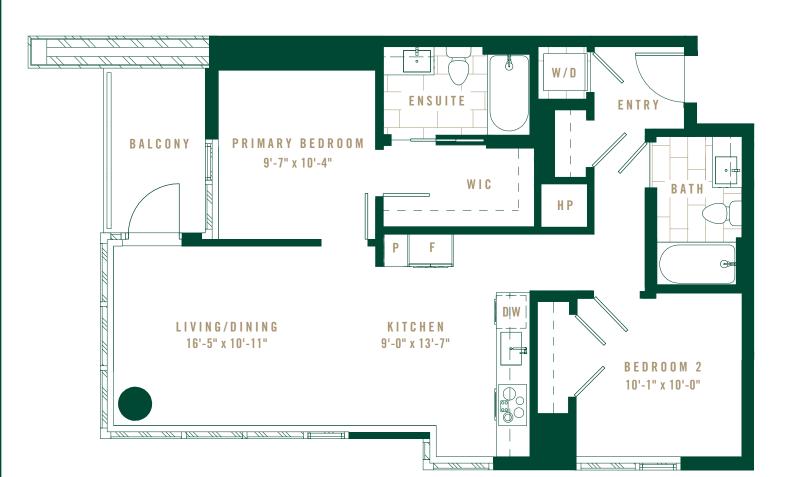

A so of June 25, 2024.

DEVELOPER

AMACON

ONE BEDROOM + DEN

FL00R 11

FLOORS 12-29

 $R\ E\ S\ I\ D\ E\ N\ C\ E\ S$ 

SOUTH TOWER

Layouts, dimensions, common wall dimensions, specifications, views, and other elements or features contained in these materials cannot be relied upon as accurate and are subject to change without notice. Any square footage measurements indicated herein are approximate only. Square footage calculations may be made in a variety of manners and different neuthods may yield different results. Furnishings, floor plans, sketches, renderings and other depictions shown herein are for illustrative purposes only and shall not constitute an agreement or commitment on the part of Seller to include any such items in the sale or to deliver the residence in accordance with such illustrations. Interested buyers are advised to inspect the plans and specifications to determine the actual features, dimensions and square footages and to consult with the Seller as to other elements important to the purchase. In addition, pursuant to the terms of the Purchase Contract, Seller has reserved certain rights to modify elements of the condominium residence and sale. EQUAL HOUSING OPPORTUNITY. 