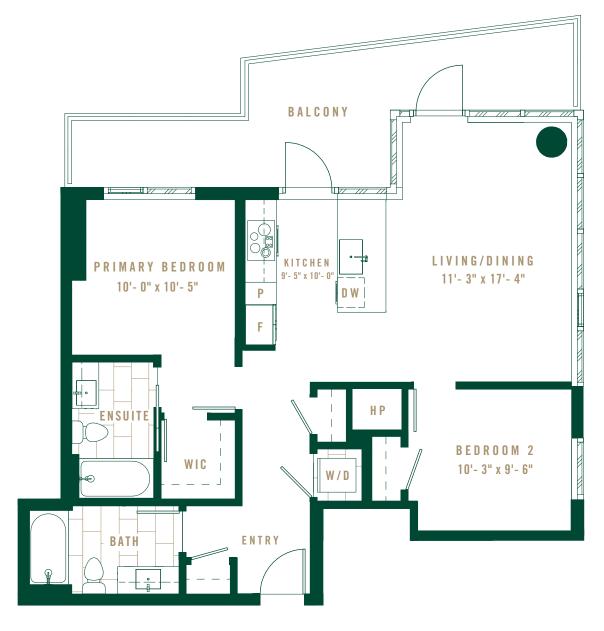

A so of June 25, 2024.

DEVELOPER

AMACON

ONE BEDROOM + DEN

FL00R 11

FLOORS 12-29

 $R\ E\ S\ I\ D\ E\ N\ C\ E\ S$ 

SOUTH TOWER

Layouts, dimensions, common wall dimensions, specifications, views, and other elements or features contained in these materials cannot be relied upon as accurate and are subject to change without notice. Any square footage measurements indicated herein are approximate only. Square footage calculations may be made in a variety of manners and different neuthods may yield different results. Furnishings, floor plans, sketches, renderings and other depictions shown herein are for illustrative purposes only and shall not constitute an agreement or commitment on the part of Seller to include any such items in the sale or to deliver the residence in accordance with such illustrations. Interested buyers are advised to inspect the plans and specifications to determine the actual features, dimensions and square footages and to consult with the Seller as to other elements important to the purchase. In addition, pursuant to the terms of the Purchase Contract, Seller has reserved certain rights to modify elements of the condominium residence and sale. EQUAL HOUSING OPPORTUNITY. 