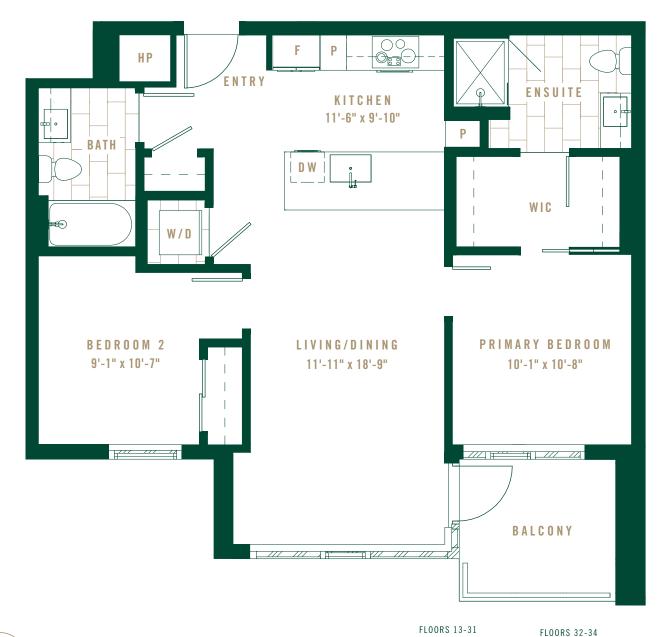

A so fune 25, 2024.

DEVELOPER

TWO BEDROOM

SOUTH TOWER

Layouts, dimensions, common wall dimensions, specifications, views, and other elements or features contained in these materials cannot be relied upon as accurate and are subject to change without notice. Any square footage measurements indicated herein are approximate only. Square footage calculations may be made in a variety of manners and different methods may yield different results. Furnishings, floor plans, sketches, renderings and other depictions shown herein are for illustrative purposes only and shall not constitute an agreement or commitment on the part of Seller to include any such items in the sale or to deliver the residence in accordance with such illustrations, Interested buyers are advised to inspect the plans and specifications to determine the actual features, dimensions and square footages and to consult with the Seller as to other elements important to the purchase. In addition, pursuant to the terms of the Purchase Contract, Seller has reserved certain rights to modify elements of the condominium residence and sale. EQUAL HOUSING OPPORTUNITY. 