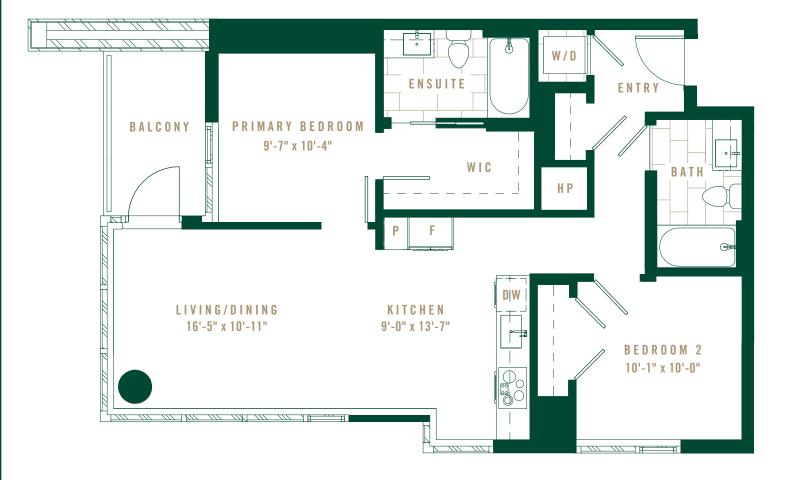

FLOORS 12-31

FLOORS 32-35

 $\bigcirc$  N

EXCLUSIVE SALES

| INTERIOR | 639     | SF |
|----------|---------|----|
| EXTERIOR | 129-215 | SF |