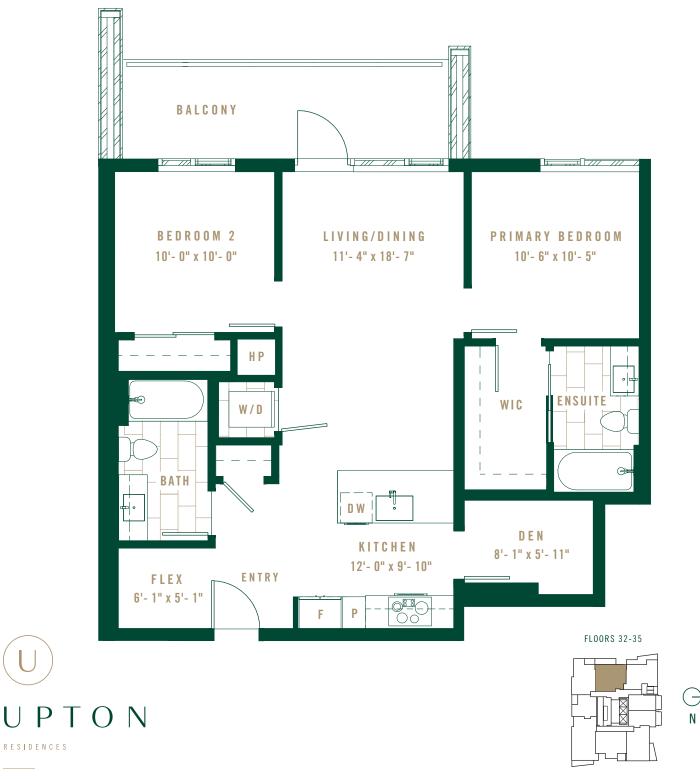

PLAN 2F

| NTERIOR | 946 SF |  |
|---------|--------|--|
| XTERIOR | 223 SF |  |

UPTON RESIDENCES

#### SOUTH TOWER I PREMIUM COLLECTION

Layouts, dimensions, common wall dimensions, specifications, views, and other elements or features contained in these materials cannot be relied upon as accurate and are subject to change without notice. Any square footage measurements indicated herein are approximate only. Square footage calculations may be made in a variety of manners and different methods may yield different results. Furnishings, floor plans, sketches, renderings and other depictions shown herein are for Illustrative purposes only and shall not constitute an agreement or commitment on the part of Seller to include any such items in the sale or to deliver the residence in accordance with such illustrations. Interested buyers are advised to inspect the plans and specifications to determine the actual features, dimensions and square footages and to consult with the Seller as to other elements important to the purchase. In addition, pursuant to the Purchase Contract, Seller has reserved certain rights to modify elements of the condominium residence and sale. EQUAL HOUSING OPPORTUNITY. 🏠 As of January 30, 2025. FLOORS 32-35