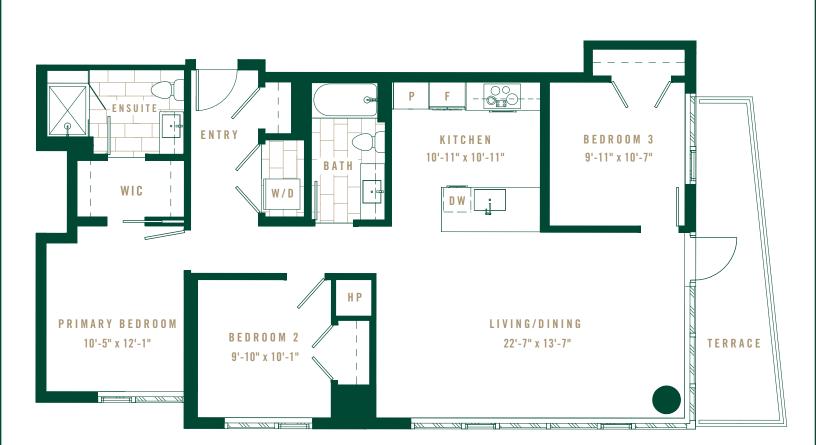

### PLAN 2A TWO BEDROOM (ADA)

| INTERIOR | 891 SF |
|----------|--------|
| EXTERIOR | 72 SF  |

**U P T O N** 

RESIDENCES