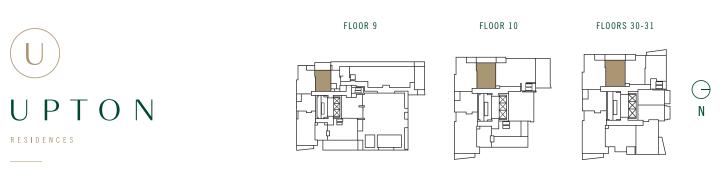

### PLAN 1D ONE BEDROOM

| NTERIOR  | 580 SF |
|----------|--------|
| EXTERIOR | 63 SF  |

FLOOR 9

F 

**U P T O N** 

RESIDENCES