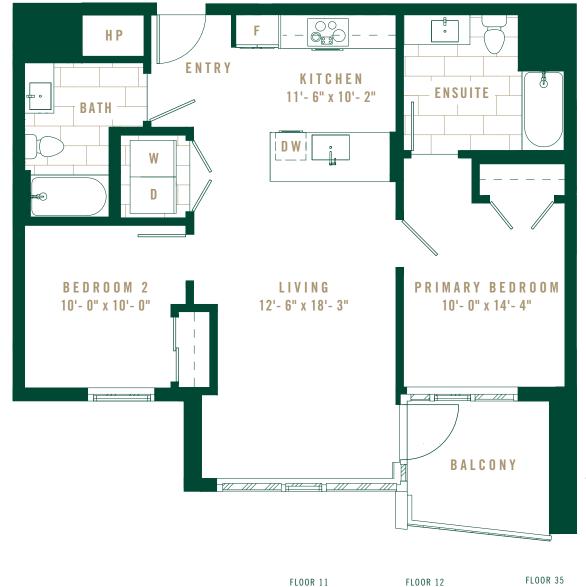

#### FLOORS 12-31

| INTERIOR | 639 | SF |
|----------|-----|----|
| EXTERIOR | 129 | SF |

FLOOR 11

FLOORS 12-31

FLOORS 32-35

DEVELOPER

AMACON

| INTERIOR | 530 SF |
|----------|--------|
| EXTERIOR | 92 SF  |

FL00R 11

Ē