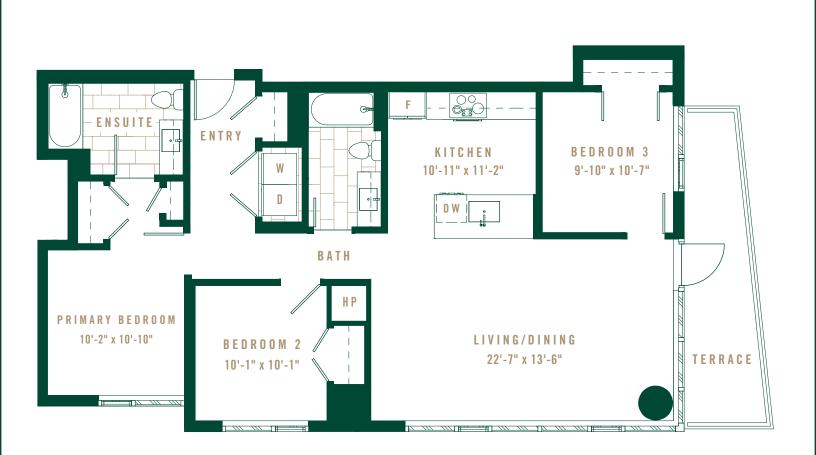

FLOOR 10

DEVELOPER

| INTERIOR | 1243 SF |
|----------|---------|
| EXTERIOR | 131 SF  |

### PLAN 3B THREE BEDROOM

| INTERIOR | 1243 SF |
|----------|---------|
| EXTERIOR | 131 SF  |