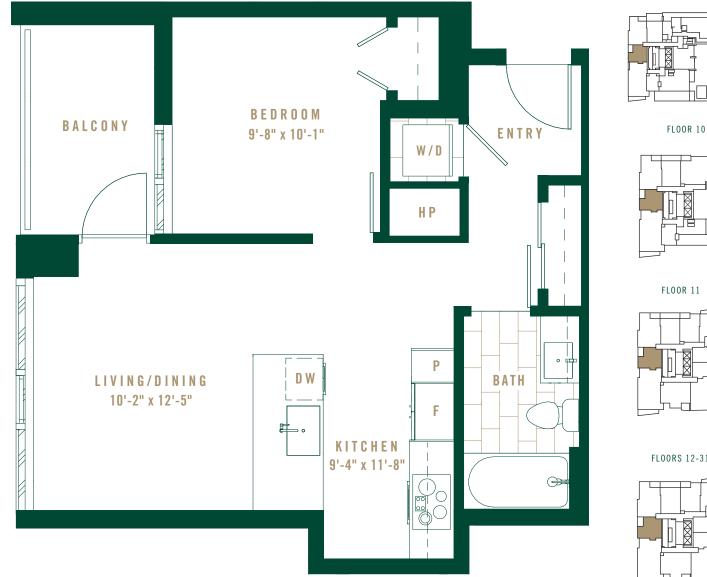

### PLAN 1D ONE BEDROOM

| NTERIOR  | 580 SF |
|----------|--------|
| EXTERIOR | 63 SF  |

FLOOR 9

F 

**U P T O N** 

RESIDENCES