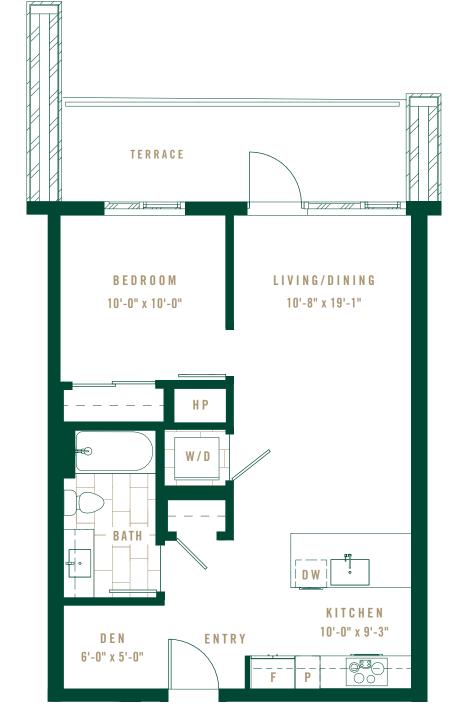

| INTERIOR | 530 SF |
|----------|--------|
| EXTERIOR | 92 SF  |

U P T O N

RESIDENCES

#### SOUTH TOWER

Layouts, dimensions, common wall dimensions, specifications, views, and other elements or features contained in these materials cannot be relied upon as accurate and are subject to change without notice. Any square footage measurements indicated herein are approximate only. Square footage calculations may be made in a variety of manners and different methods may yield different results. Furnishings, floor plans, sketches, renderings and other depictions shown herein are for illustrative purposes only and shall not constitute an agreement or commitment on the part of Seller to include any such items in the sale or to deliver the residence in accordance with such illustratives. Interested buyers are advised to inspect the plans and specifications to determine the actual features, dimensions and square footages and to consult with the Seller as to other elements important to the purchase. In addition, pursuant to the terms of the Purchase Contract, Seller has reserved certain rights to modify elements of the condominium residence and sale. EQUAL HOUSING OPPORTUNITY. **(a)** As of January 30, 2025.