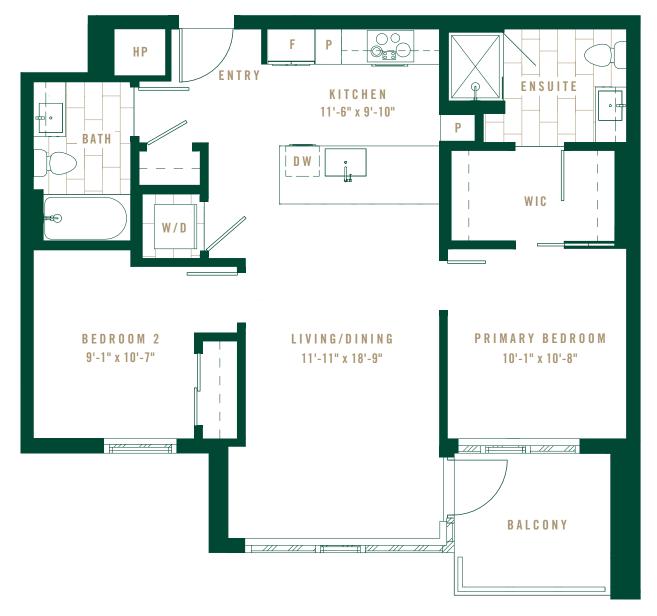

## PLAN 2C

| NTERIOR  | 891 SF |
|----------|--------|
| EXTERIOR | 72 SF  |

FLOORS 13-31

FLOORS 32-34

XXX

120010 02 04

υρτοΝ

RESIDENCES

#### SOUTH TOWER

Layouts, dimensions, common wall dimensions, specifications, views, and other elements or features contained in these materials cannot be relied upon as accurate and are subject to change without notice. Any square footage measurements indicated herein are approximate only. Square footage calculations may be made in a variety of manners and different methods may yield different results. Furnishings, floor plans, sketches, renderings and other depictions shown herein are for Illustrative purposes only and shall not constitute an agreement or commitment on the part of Seller to include any such items in the sale or to deliver the residence in accordance with such illustrations. Interested buyers are advised to inspect the plans and specifications to determine the actual features, dimensions and square footages and to consult with the Seller as to other elements important to the purchase. In addition, pursuant to the Purchase Contract, Seller has reserved certain rights to modify elements of the condominium residence and sale. EQUAL HOUSING OPPORTUNITY. 🏠 As of January 30, 2025.