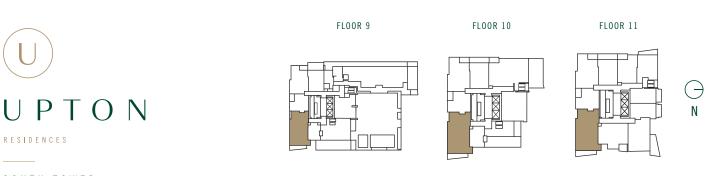

FLOOR 11

FLOORS 12-31

FLOORS 32-35

DEVELOPER

AMACON

| INTERIOR | 530 SF |
|----------|--------|
| EXTERIOR | 92 SF  |

FL00R 11

Ē

FLOOR 11

FLOORS 12-31

E

DEVELOPER

EXCLUSIVE SALES

AMACON