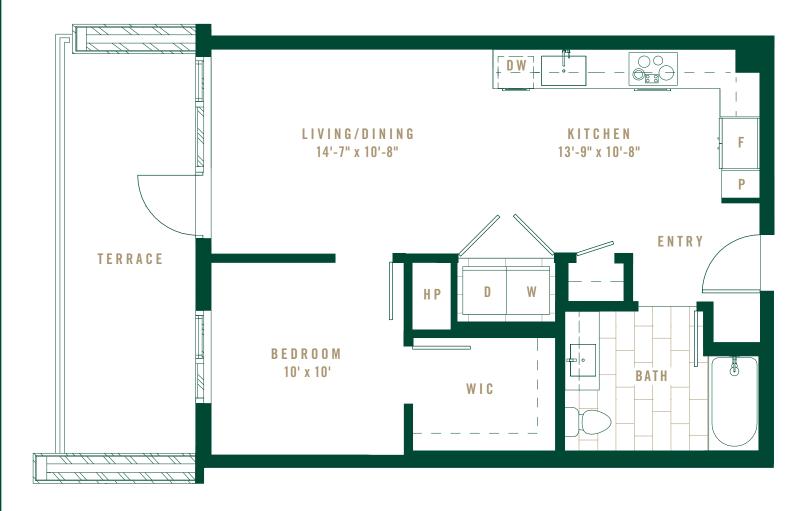

### PLAN 2A TWO BEDROOM (ADA)

| INTERIOR | 891 SF |
|----------|--------|
| EXTERIOR | 72 SF  |

**U P T O N** 

RESIDENCES

#### SOUTH TOWER

Lavouts, dimensions, common wall dimensions, specifications, views, and other elements or features contained in these materials cannot be relied upon as accurate and Layouts, dimensions, common wall dimensions, specifications, views, and other elements or heatures contained in these materials cannot be relied upon as accurate and are subject to change without notice. Any square footage measurements indicated herein are approximate only. Square footage calculations may be made in a variety of manners and different methods may yield different results. Furnishings, floor plans, sketches, renderings and other depictions shown herein are for illustrative purposes only and shall not constitute an agreement or commitment on the part of Seller to include any such items in the sale or to deliver the residence in accordance with such illustrations. Interested buyers are advised to inspect the plans and specifications to determine the actual features, dimensions and square footages and to consult with the Seller as to other elements important to the purchase. In addition, pursuant to the terms of the Purchase Contract, Seller has reserved certain rights to modify elements of the condominium residence and sale. EQUAL HOUSING OPPORTUNITY.