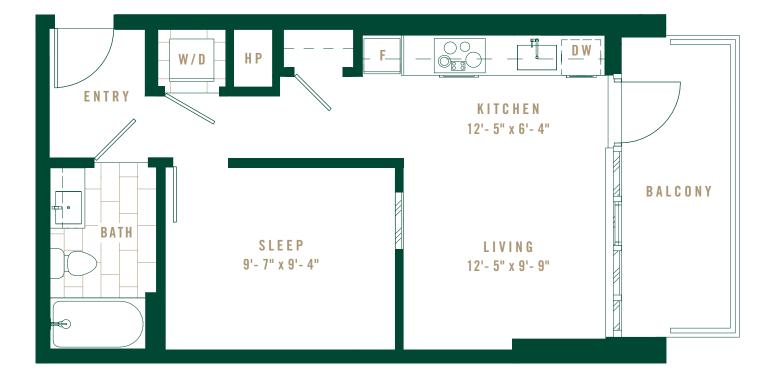

| INTERIOR | 530 SF |
|----------|--------|
| EXTERIOR | 92 SF  |

U P T O N

RESIDENCES

#### SOUTH TOWER

Layouts, dimensions, common wall dimensions, specifications, views, and other elements or features contained in these materials cannot be relied upon as accurate and are subject to change without notice. Any square footage measurements indicated herein are approximate only. Square footage calculations may be made in a variety of manners and different methods may yield different results. Furnishings, floor plans, sketches, renderings and other depictions shown herein are for illustrative purposes only and shall not constitute an agreement or commitment on the part of Seller to include any such items in the sale or to deliver the residence in accordance with such illustratives. Interested buyers are advised to inspect the plans and specifications to determine the actual features, dimensions and square footages and to consult with the Seller as to other elements important to the purchase. In addition, pursuant to the terms of the Purchase Contract, Seller has reserved certain rights to modify elements of the condominium residence and sale. EQUAL HOUSING OPPORTUNITY. **(a)** As of January 30, 2025.