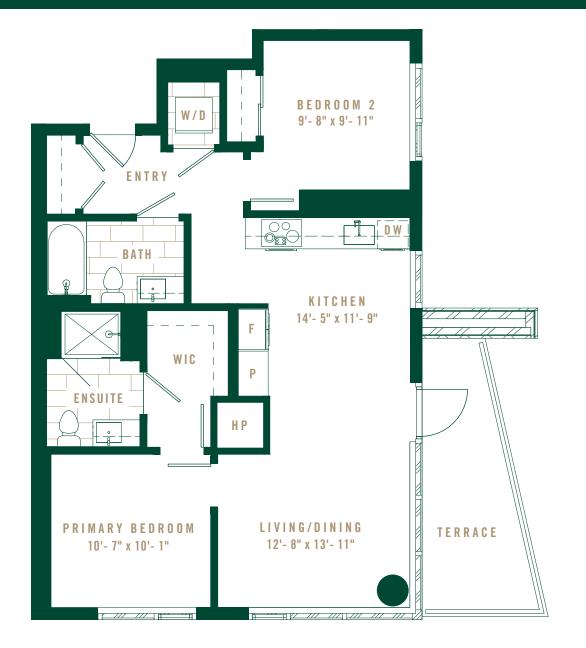

## PLAN 2B

| NTERIOR | 903     | SF |
|---------|---------|----|
| XTERIOR | 115-229 | SF |

FLOOR 11

FLOORS 12-31

FLOORS 32-35

RESIDENCES