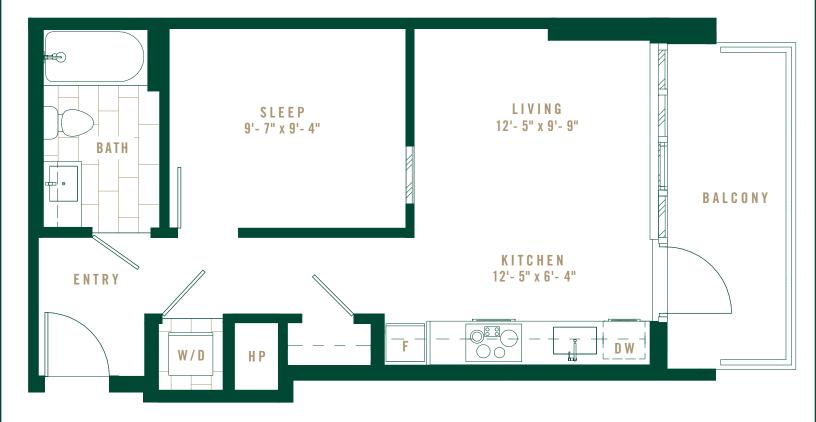

### PLAN 1D ONE BEDROOM

| NTERIOR  | 580 SF |
|----------|--------|
| EXTERIOR | 63 SF  |

FLOOR 9

F 

**U P T O N** 

RESIDENCES

#### SOUTH TOWER

Layouts, dimensions, common wall dimensions, specifications, views, and other elements or features contained in these materials cannot be relied upon as accurate and Layouts, dimensions, common wall dimensions, specifications, views, and other elements or heatures contained in these materials cannot be relied upon as accurate and are subject to change without notice. Any square footage measurements indicated herein are approximate only. Square footage calculations may be made in a variety of manners and different methods may yield different results. Furnishings, floor plans, sketches, renderings and other depictions shown herein are for illustrative purposes only and shall not constitute an agreement or commitment on the part of Seller to include any such items in the sale or to deliver the residence in accordance with such illustrations. Interested buyers are advised to inspect the plans and specifications to determine the actual features, dimensions and square footages and to consult with the Seller as to other elements important to the purchase. In addition, pursuant to the terms of the Purchase Contract, Seller has reserved certain rights to modify elements of the condominium residence and sale. EQUAL HOUSING OPPORTUNITY.