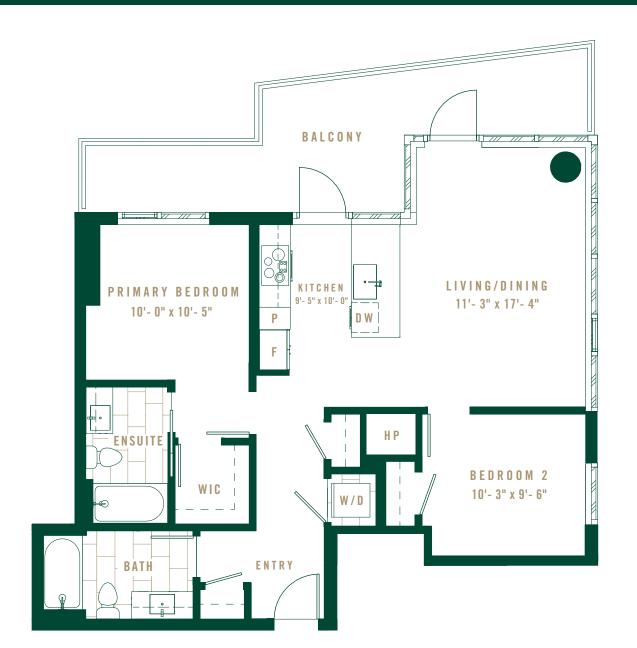

## PLAN 2B

| NTERIOR | 903     | SF |
|---------|---------|----|
| XTERIOR | 115-229 | SF |

FLOOR 11

FLOORS 12-31

FLOORS 32-35

RESIDENCES

#### SOUTH TOWER

**U P T O N** 

Layouts, dimensions, common wall dimensions, specifications, views, and other elements or features contained in these materials cannot be relied upon as accurate and are subject to change without notice. Any square footage measurements indicated herein are approximate only. Square footage calculations may be made in a variety of manners and different methods may yield different results. Furnishings, floor plans, sketches, renderings and other depictions shown herein are for Illustrative purposes only and shall not constitute an agreement or commitment on the part of Seller to include any such items in the sale or to deliver the residence in accordance with such illustrations. Interested buyers are advised to inspect the plans and specifications to determine the actual features, dimensions and square footages and to consult with the Seller as to other elements important to the purchase. In addition, pursuant to the Purchase Contract, Seller has reserved certain rights to modify elements of the condominium residence and sale. EQUAL HOUSING OPPORTUNITY. 😭 As of January 30, 2025.