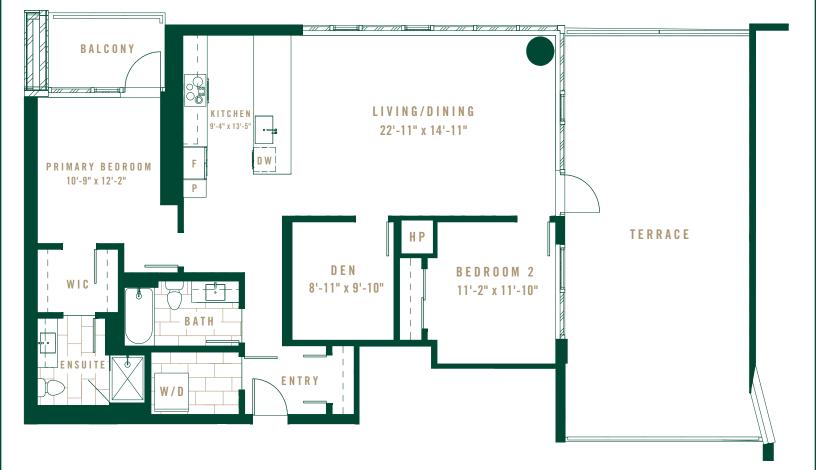

## PLAN 2D

| INTERIOR | 900 SF |
|----------|--------|
| EXTERIOR | 62 SF  |

Layouts, dimensions, common wall dimensions, specifications, views, and other elements or features contained in these materials cannot be relied upon as accurate and are subject to change without notice. Any square footage measurements indicated herein are approximate only. Square footage calculations may be made in a variety of manners and different methods may yield different results. Furnishings, floor plans, sketches, renderings and other depictions shown herein are for illustrative purposes only and shall not constitute an agreement or commitment on the part of Seller to include any such items in the sale or to deliver the residence in accordance with such illustratives. Interested buyers are advised to inspect the plans and specifications to determine the actual features, dimensions and square footages and to consult with the Seller as to other elements important to the purchase. In addition, pursuant to the terms of the Purchase Contract, Seller has reserved certain rights to modify elements of the condominium residence and sale. EQUAL HOUSING OPPORTUNITY. **(a)** As of January 30, 2025. DEVELOPER AMACON EXCLUSIVE SALES