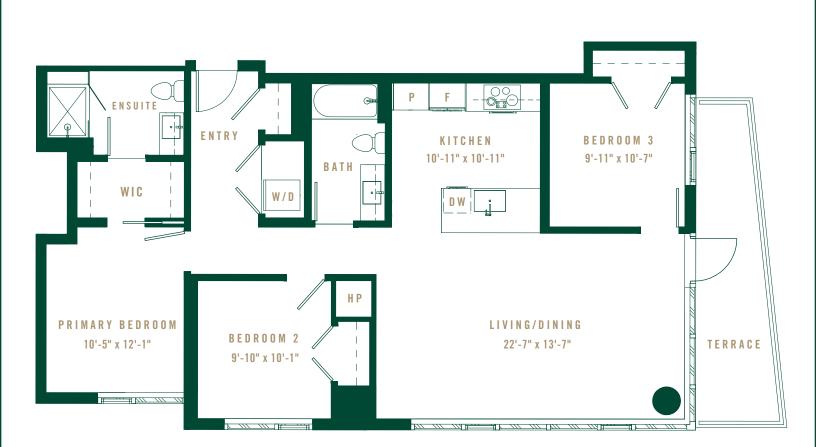

### PLAN 3A

| INTERIOR | 1242 SF |
|----------|---------|
| EXTERIOR | 131 SF  |

### SOUTH TOWER

Layouts, dimensions, common wall dimensions, specifications, views, and other elements or features contained in these materials cannot be relied upon as accurate and are subject to change without notice. Any square footage measurements indicated herein are approximate only. Square footage calculations may be made in a variety of manners and different methods may yield different results. Furnishings, floor plans, sketches, renderings and other depictions shown herein are for lilustrative purposes only and shall not constitute an agreement or commitment on the part of Seller to include any such items in the sale or to deliver the residence in accordance with such illustrations. Interested buyers are advised to inspect the plans and specifications to determine the actual features, dimensions and square footages and to consult with the Seller as to other elements important to the purchase. In addition, pursuant to the Purchase Contract, Seller has reserved certain rights to modify elements of the condominium residence and sale. EQUAL HOUSING OPPORTUNITY. AMACON

LIVE WELL.