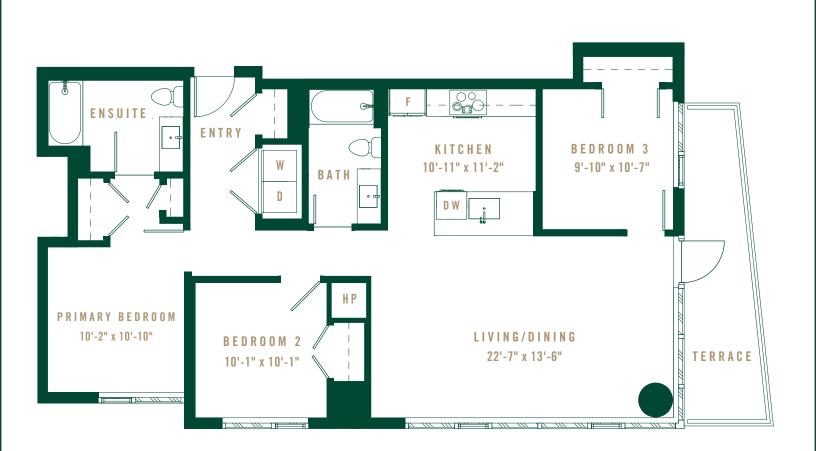

### PLAN 3A

| INTERIOR | 1242 SF |
|----------|---------|
| EXTERIOR | 131 SF  |

### SOUTH TOWER

Layouts, dimensions, common wall dimensions, specifications, views, and other elements or features contained in these materials cannot be relied upon as accurate and are subject to change without notice. Any square footage measurements indicated herein are approximate only. Square footage calculations may be made in a variety of manners and different methods may yield different results. Furnishings, floor plans, sketches, renderings and other depictions shown herein are for lilustrative purposes only and shall not constitute an agreement or commitment on the part of Seller to include any such items in the sale or to deliver the residence in accordance with such illustrations. Interested buyers are advised to inspect the plans and specifications to determine the actual features, dimensions and square footages and to consult with the Seller as to other elements important to the purchase. In addition, pursuant to the Purchase Contract, Seller has reserved certain rights to modify elements of the condominium residence and sale. EQUAL HOUSING OPPORTUNITY. AMACON

LIVE WELL.