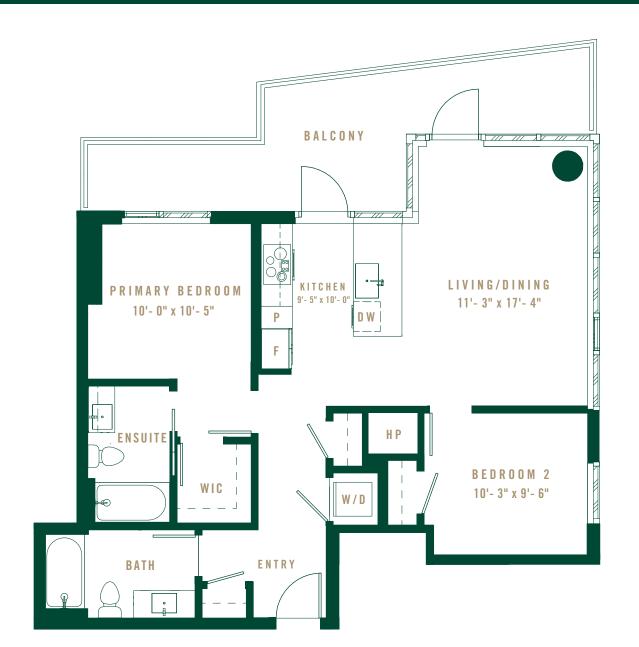

## PLAN 2B

| NTERIOR | 903 SF |
|---------|--------|
| XTERIOR | 115 SF |

FLOOR 11

FLOORS 12-31

FLOORS 32-35

RESIDENCES

### SOUTH TOWER

**U P T O N** 

Layouts, dimensions, common wall dimensions, specifications, views, and other elements or features contained in these materials cannot be relied upon as accurate and are subject to change without notice. Any square footage measurements indicated herein are approximate only. Square footage calculations may be made in a variety of manners and different methods may yield different results. Furnishings, floor plans, sketches, renderings and other depictions shown herein are for illustrative purposes only and shall not constitute an agreement or commitment on the part of Seller to include any such items in the sale or to deliver the residence in accordance with such illustrations. Interested buyers are advised to inspect the plans and specifications to determine the actual features, dimensions and square footages and to consult with the Seller as to other elements important to the purchase. In addition, pursuant to the eterms of the Purchase Contract, Seller has reserved certain rights to modify elements of the condominium residence and sale. EQUAL HOUSING OPPORTUNITY.