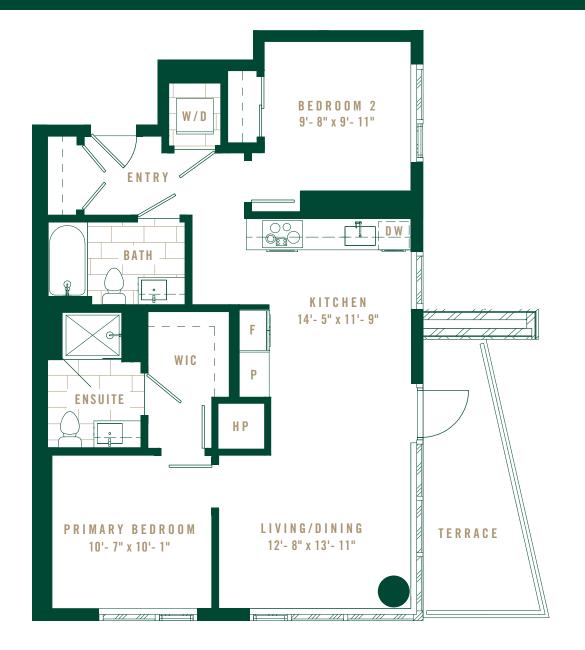

### PLAN 2A

| INTERIOR | 894 SF |
|----------|--------|
| EXTERIOR | 72 SF  |

U P T O N

RESIDENCES

### SOUTH TOWER

Layouts, dimensions, common wall dimensions, specifications, views, and other elements or features contained in these materials cannot be relied upon as accurate and are subject to change without notice. Any square footage measurements indicated herein are approximate only. Square footage calculations may be made in a variety of manners and different methods may yield different results. Furnishings, floor plans, sketches, renderings and other depictions shown herein are for illustrative purposes only and shall not constitute an agreement or commitment on the part of Seller to include any such items in the sale or to deliver the residence in accordance with such illustrations. Interested buyers are advised to inspect the plans and specifications to determine the actual features, dimensions and square footages and to consult with the Seller as to other elements important to the purchase. In addition, pursuant to the terms of the Purchase Contract, Seller has reserved certain rights to modify elements of the condominium residence and sale. EQUAL HOUSING OPPORTUNITY. .