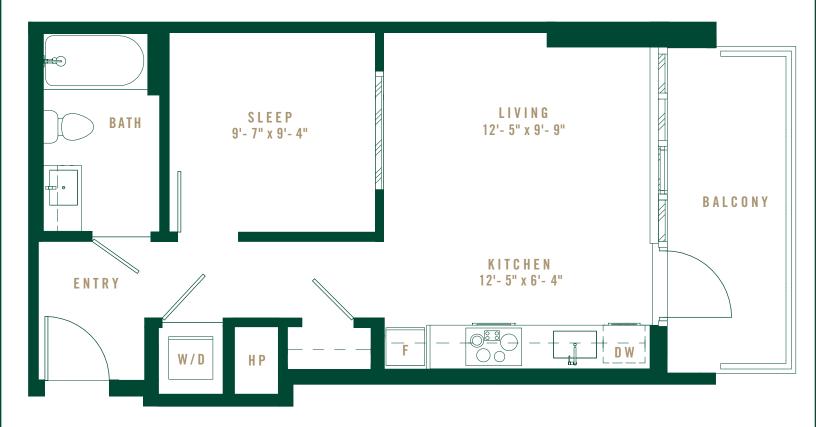

### PLAN 1D ONE BEDROOM

| NTERIOR  | 580 SF |
|----------|--------|
| EXTERIOR | 63 SF  |

FLOOR 9

JE 

FLOOR 11

Ř

FLOORS 30-31

FLOORS 32-35