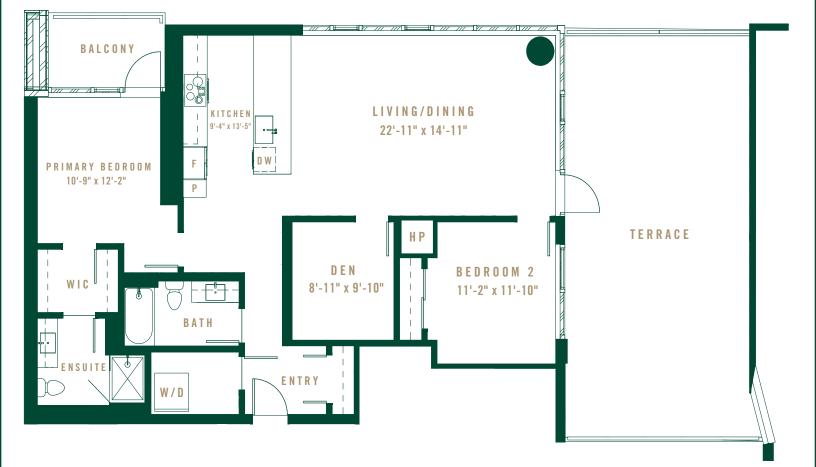

## PLAN 2E

| NTERIOR  | 933 SF |
|----------|--------|
| EXTERIOR | 132 SF |

### SOUTH TOWER I PREMIUM COLLECTION

Layouts, dimensions, common wall dimensions, specifications, views, and other elements or features contained in these materials cannot be relied upon as accurate and are subject to change without notice. Any square footage measurements indicated herein are approximate only. Square footage calculations may be made in a variety of manners and different methods may yield different results. Furnishings, floor plans, sketches, renderings and other depictions shown herein are for illustrative purposes only and shall not constitute an agreement or commitment on the part of Seller to include any such items in the sale or to deliver the residence in accordance with such illustrations. Interested buyers are advised to inspect the plans and specifications to determine the actual features, dimensions and square footages and to consult with the Seller as to other elements important to the purchase. In addition, pursuant to the Purchase Contract, Seller has reserved certain rights to modify elements of the condominium residence and sale. EQUAL HOUSING OPPORTUNITY.