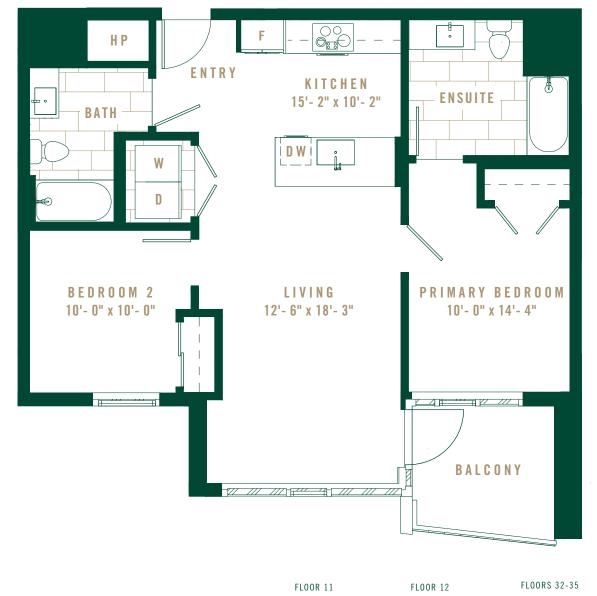

ld different results. Furnishings, floor plans, sketches, renderings and other depictions shown herein are for illustrative purposes only and shall not constitute an agreement or commitment on the part of Seller to include any such items in the sale or to deliver the residence in accordance with such illustrations. Interested buyers are advised to inspect the plans and specifications to determine the actual features, dimensions and square footages and to consult with the Seller as to other elements important to the purchase. In addition, pursuant to the Purchase Contract, Seller has reserved certain rights to modify elements of the condominium residence and sale. EQUAL HOUSING OPPORTUNITY. DEVELOPER

AMACON



### PLAN 2A

| INTERIOR | 894 SF |
|----------|--------|
| EXTERIOR | 72 SF  |



U P T O N

RESIDENCES

### SOUTH TOWER

Layouts, dimensions, common wall dimensions, specifications, views, and other elements or features contained in these materials cannot be relied upon as accurate and are subject to change without notice. Any square footage measurements indicated herein are approximate only. Square footage calculations may be made in a variety of manners and different methods may yield different results. Furnishings, floor plans, sketches, renderings and other depictions shown herein are for illustrative purposes only and shall not constitute an agreement or commitment on the part of Seller to include any such items in the sale or to deliver the residence in accordance with such illustrations. Interested buyers are advised to inspect the plans and specifications to