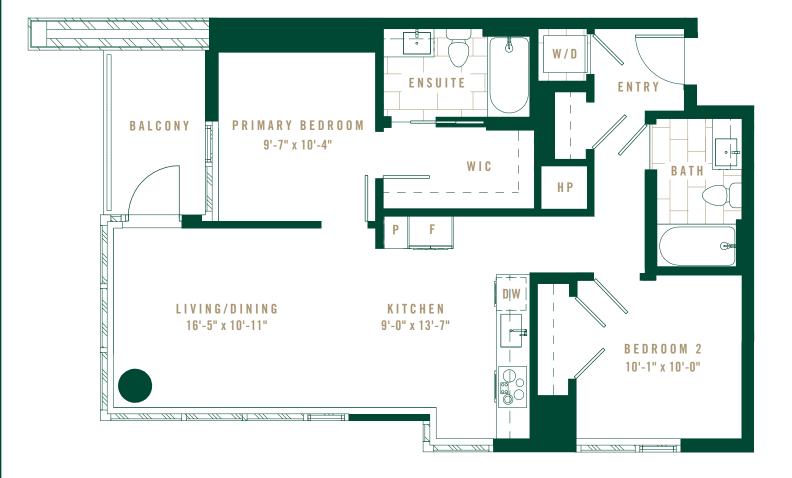

## PLAN 1G

| INTERIOR | 686 | SF |
|----------|-----|----|
| EXTERIOR | 111 | SF |

FL00R 11

FLOORS 12-29

### SOUTH TOWER

Layouts, dimensions, common wall dimensions, specifications, views, and other elements or features contained in these materials cannot be relied upon as accurate and are subject to change without notice. Any square footage measurements indicated herein are approximate only. Square footage calculations may be made in a variety of manners and different methods may yield different results. Furnishings, floor plans, sketches, renderings and other depictions shown herein are for illustrative purposes only and shall not constitute an agreement or commitment on the part of Seller to include any such items in the sale or to deliver the residence in accordance with such illustrations. Interested buyers are advised to inspect the plans and specifications to determine the actual features, dimensions and square footages and to consult with the Seller as to other elements important to the purchase. In addition, pursuant to the Purchase Contract, Seller has reserved certain rights to modify elements of the condominium residence and sale. EQUAL HOUSING OPPORTUNITY. DEVELOPER