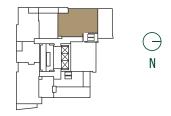

### PLAN 3A

| INTERIOR | 1242 SF |
|----------|---------|
| EXTERIOR | 131 SF  |

### SOUTH TOWER

Layouts, dimensions, common wall dimensions, specifications, views, and other elements or features contained in these materials cannot be relied upon as accurate and are subject to change without notice. Any square footage measurements indicated herein are approximate only. Square footage calculations may be made in a variety of manners and different methods may yield different results. Furnishings, floor plans, sketches, renderings and other depictions shown herein are for lilustrative purposes only and shall not constitute an agreement or commitment on the part of Seller to include any such items in the sale or to deliver the residence in accordance with such illustrations. Interested buyers are advised to inspect the plans and specifications to determine the actual features, dimensions and square footages and to consult with the Seller as to other elements important to the purchase. In addition, pursuant to the Purchase Contract, Seller has reserved certain rights to modify elements of the condominium residence and sale. EQUAL HOUSING OPPORTUNITY. AMACON

LIVE WELL.