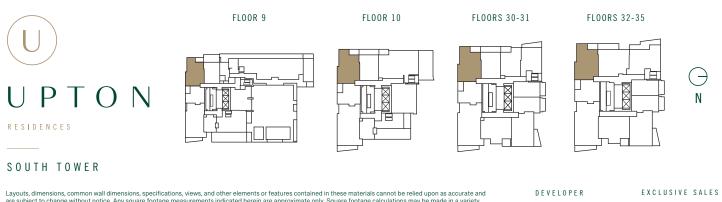

### PLAN 1D ONE BEDROOM

| NTERIOR  | 580 SF |
|----------|--------|
| EXTERIOR | 63 SF  |

FLOOR 9

JE 

FLOOR 11

Ř

FLOORS 30-31

FLOORS 32-35

FLOOR 10