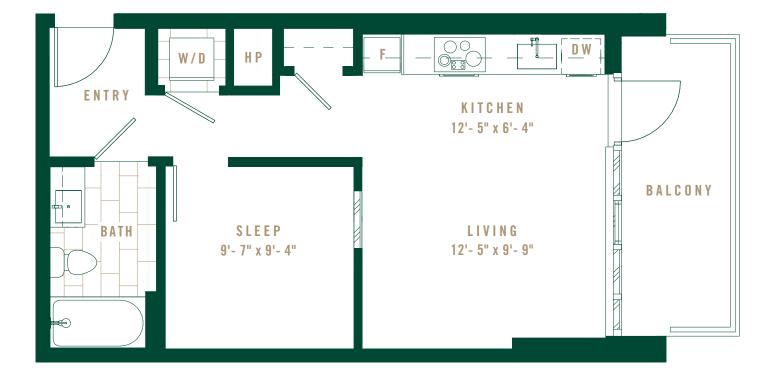

| INTERIOR | 530 SF |
|----------|--------|
| EXTERIOR | 92 SF  |

FLOOR 11

**U P T O N** 

RESIDENCES

### SOUTH TOWER

Layouts, dimensions, common wall dimensions, specifications, views, and other elements or features contained in these materials cannot be relied upon as accurate and Layouts, dimensions, common wall dimensions, specifications, views, and other elements or heatures contained in these materials cannot be relied upon as accurate and are subject to change without notice. Any square footage measurements indicated herein are approximate only. Square footage calculations may be made in a variety of manners and different methods may yield different results. Furnishings, floor plans, sketches, renderings and other depictions shown herein are for illustrative purposes only and shall not constitute an agreement or commitment on the part of Seller to include any such items in the sale or to deliver the residence in accordance with such illustrations. Interested buyers are advised to inspect the plans and specifications to determine the actual features, dimensions and square footages and to consult with the Seller as to other elements important to the purchase. In addition, pursuant to the terms of the Purchase Contract, Seller has reserved certain rights to modify elements of the condominium residence and sale. EQUAL HOUSING OPPORTUNITY.

FLOORS 12-31