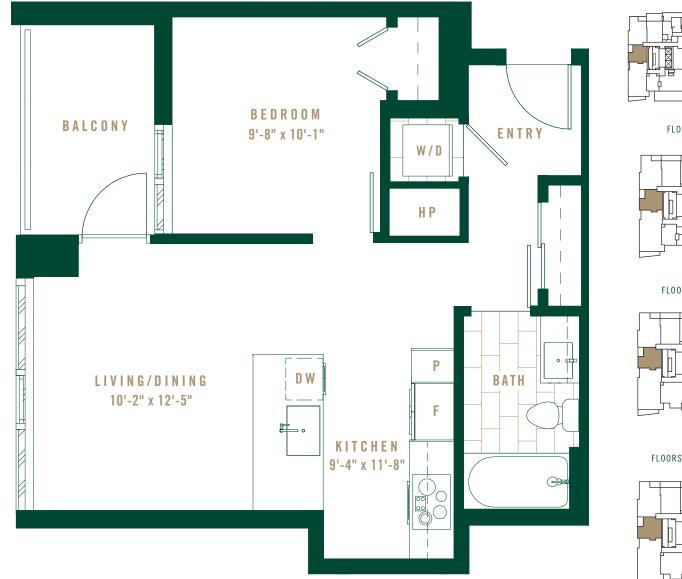

| INTERIOR | 530 SF |
|----------|--------|
| EXTERIOR | 92 SF  |

FLOOR 11

**U P T O N** 

RESIDENCES

### SOUTH TOWER

Layouts, dimensions, common wall dimensions, specifications, views, and other elements or features contained in these materials cannot be relied upon as accurate and Layouts, dimensions, common wall dimensions, specifications, views, and other elements or heatures contained in these materials cannot be relied upon as accurate and are subject to change without notice. Any square footage measurements indicated herein are approximate only. Square footage calculations may be made in a variety of manners and different methods may yield different results. Furnishings, floor plans, sketches, renderings and other depictions shown herein are for illustrative purposes only and shall not constitute an agreement or commitment on the part of Seller to include any such items in the sale or to deliver the residence in accordance with such illustrations. Interested buyers are advised to inspect the plans and specifications to determine the actual features, dimensions and square footages and to consult with the Seller as to other elements important to the purchase. In addition, pursuant to the terms of the Purchase Contract, Seller has reserved certain rights to modify elements of the condominium residence and sale. EQUAL HOUSING OPPORTUNITY.

FLOORS 12-31