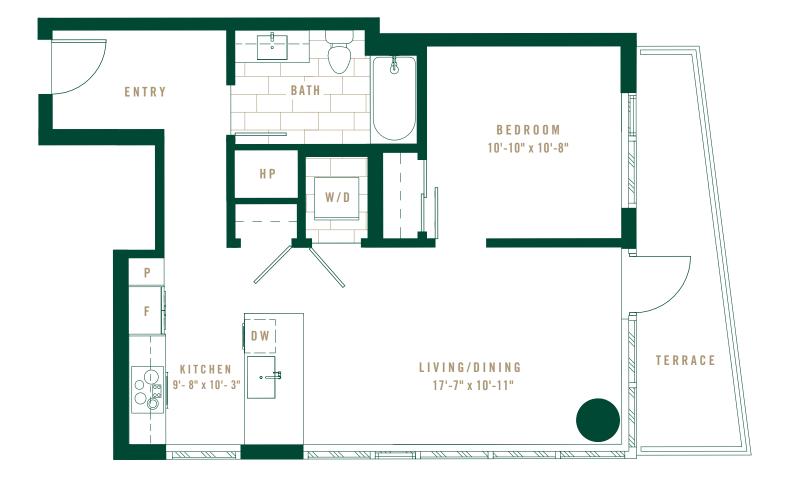

| INTERIOR | 530 SF |
|----------|--------|
| EXTERIOR | 92 SF  |

FLOOR 11

**U P T O N** 

RESIDENCES

### SOUTH TOWER

Layouts, dimensions, common wall dimensions, specifications, views, and other elements or features contained in these materials cannot be relied upon as accurate and Layouts, dimensions, common wall dimensions, specifications, views, and other elements or heatures contained in these materials cannot be relied upon as accurate and are subject to change without notice. Any square footage measurements indicated herein are approximate only. Square footage calculations may be made in a variety of manners and different methods may yield different results. Furnishings, floor plans, sketches, renderings and other depictions shown herein are for illustrative purposes only and shall not constitute an agreement or commitment on the part of Seller to include any such items in the sale or to deliver the residence in accordance with such illustrations. Interested buyers are advised to inspect the plans and specifications to determine the actual features, dimensions and square footages and to consult with the Seller as to other elements important to the purchase. In addition, pursuant to the terms of the Purchase Contract, Seller has reserved certain rights to modify elements of the condominium residence and sale. EQUAL HOUSING OPPORTUNITY.