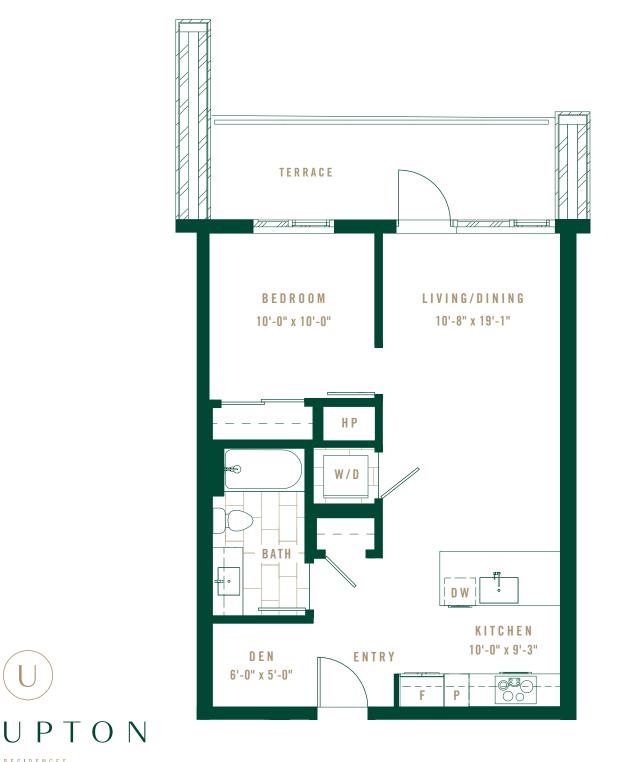

| INTERIOR | 530 SF |
|----------|--------|
| EXTERIOR | 92 SF  |

FLOOR 11

**U P T O N** 

RESIDENCES

### SOUTH TOWER

Layouts, dimensions, common wall dimensions, specifications, views, and other elements or features contained in these materials cannot be relied upon as accurate and Layouts, dimensions, common wall dimensions, specifications, views, and other elements or heatures contained in these materials cannot be relied upon as accurate and are subject to change without notice. Any square footage measurements indicated herein are approximate only. Square footage calculations may be made in a variety of manners and different methods may yield different results. Furnishings, floor plans, sketches, renderings and other depictions shown herein are for illustrative purposes only and shall not constitute an agreement or commitment on the part of Seller to include any such items in the sale or to deliver the residence in accordance with such illustrations. Interested buyers are advised to inspect the plans and specifications to determine the actual features, dimensions and square footages and to consult with the Seller as to other elements important to the purchase. In addition, pursuant to the terms of the Purchase Contract, Seller has reserved certain rights to modify elements of the condominium residence and sale. EQUAL HOUSING OPPORTUNITY.