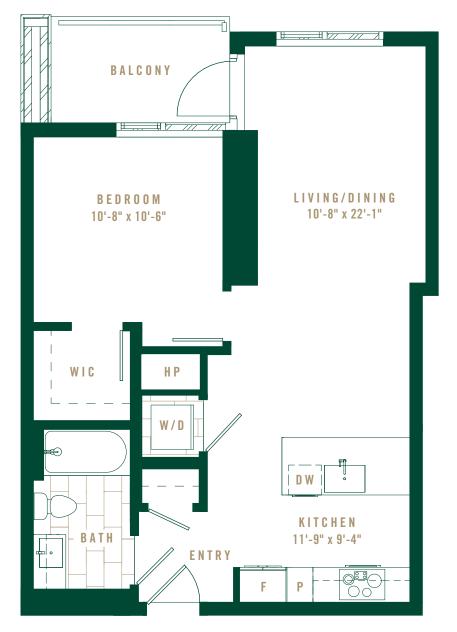

FLOORS 12-31

| INTERIOR | 639 SF |
|----------|--------|
| EXTERIOR | 129 SF |

FLOORS 12-29

 $\bigcirc$ 

## PLAN 1G

| INTERIOR | 686 | SF |
|----------|-----|----|
| EXTERIOR | 111 | SF |

FL00R 11

FLOORS 12-29

## PLAN 2B

| NTERIOR | 903 SF |
|---------|--------|
| XTERIOR | 115 SF |

FLOOR 11

FLOORS 12-31

FLOORS 32-35

RESIDENCES

FLOORS 12-31

FLOORS 32-35

EXCLUSIVE SALES

Ν