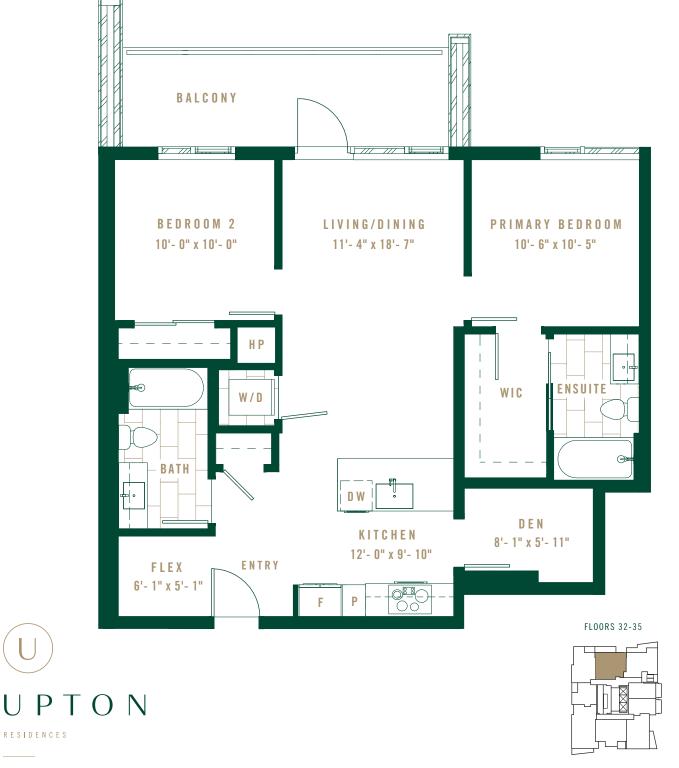

## PLAN 2B

| NTERIOR | 903 SF |
|---------|--------|
| XTERIOR | 115 SF |

FLOOR 11

FLOORS 12-31

FLOORS 32-35

RESIDENCES

### SOUTH TOWER

**U P T O N** 

Layouts, dimensions, common wall dimensions, specifications, views, and other elements or features contained in these materials cannot be relied upon as accurate and are subject to change without notice. Any square footage measurements indicated herein are approximate only. Square footage calculations may be made in a variety of manners and different methods may yield different results. Furnishings, floor plans, sketches, renderings and other depictions shown herein are for illustrative purposes only and shall not constitute an agreement or commitment on the part of Seller to include any such items in the sale or to deliver the residence in accordance with such illustrations. Interested buyers are advised to inspect the plans and specifications to determine the actual features, dimensions and square footages and to consult with the Seller as to other elements important to the purchase. In addition, pursuant to the eterms of the Purchase Contract, Seller has reserved certain rights to modify elements of the condominium residence and sale. EQUAL HOUSING OPPORTUNITY.