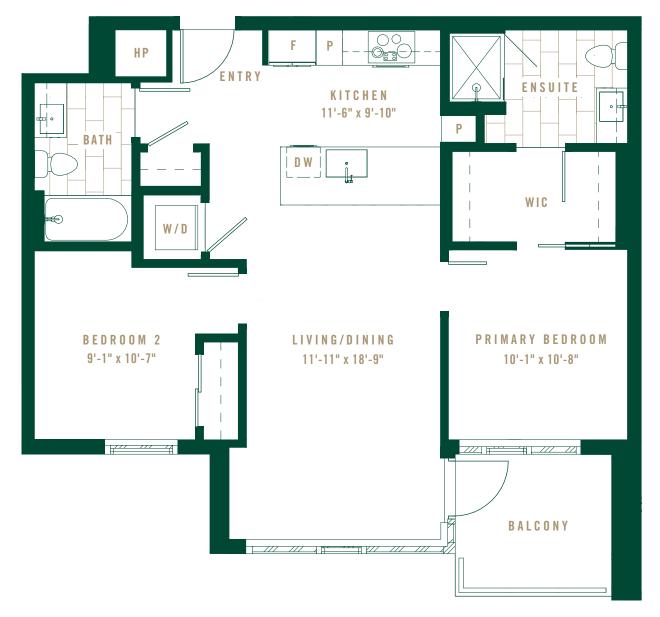

## PLAN 2B

| NTERIOR | 903 SF |
|---------|--------|
| XTERIOR | 115 SF |

FLOOR 11

FLOORS 12-31

FLOORS 32-35

RESIDENCES

### SOUTH TOWER

**U P T O N** 

Layouts, dimensions, common wall dimensions, specifications, views, and other elements or features contained in these materials cannot be relied upon as accurate and are subject to change without notice. Any square footage measurements indicated herein are approximate only. Square footage calculations may be made in a variety of manners and different methods may yield different results. Furnishings, floor plans, sketches, renderings and other depictions shown herein are for illustrative purposes only and shall not constitute an agreement or commitment on the part of Seller to include any such items in the sale or to deliver the residence in accordance with such illustrations. Interested buyers are advised to inspect the plans and specifications to determine the actual features, dimensions and square footages and to consult with the Seller as to other elements important to the purchase. In addition, pursuant to the eterms of the Purchase Contract, Seller has reserved certain rights to modify elements of the condominium residence and sale. EQUAL HOUSING OPPORTUNITY.