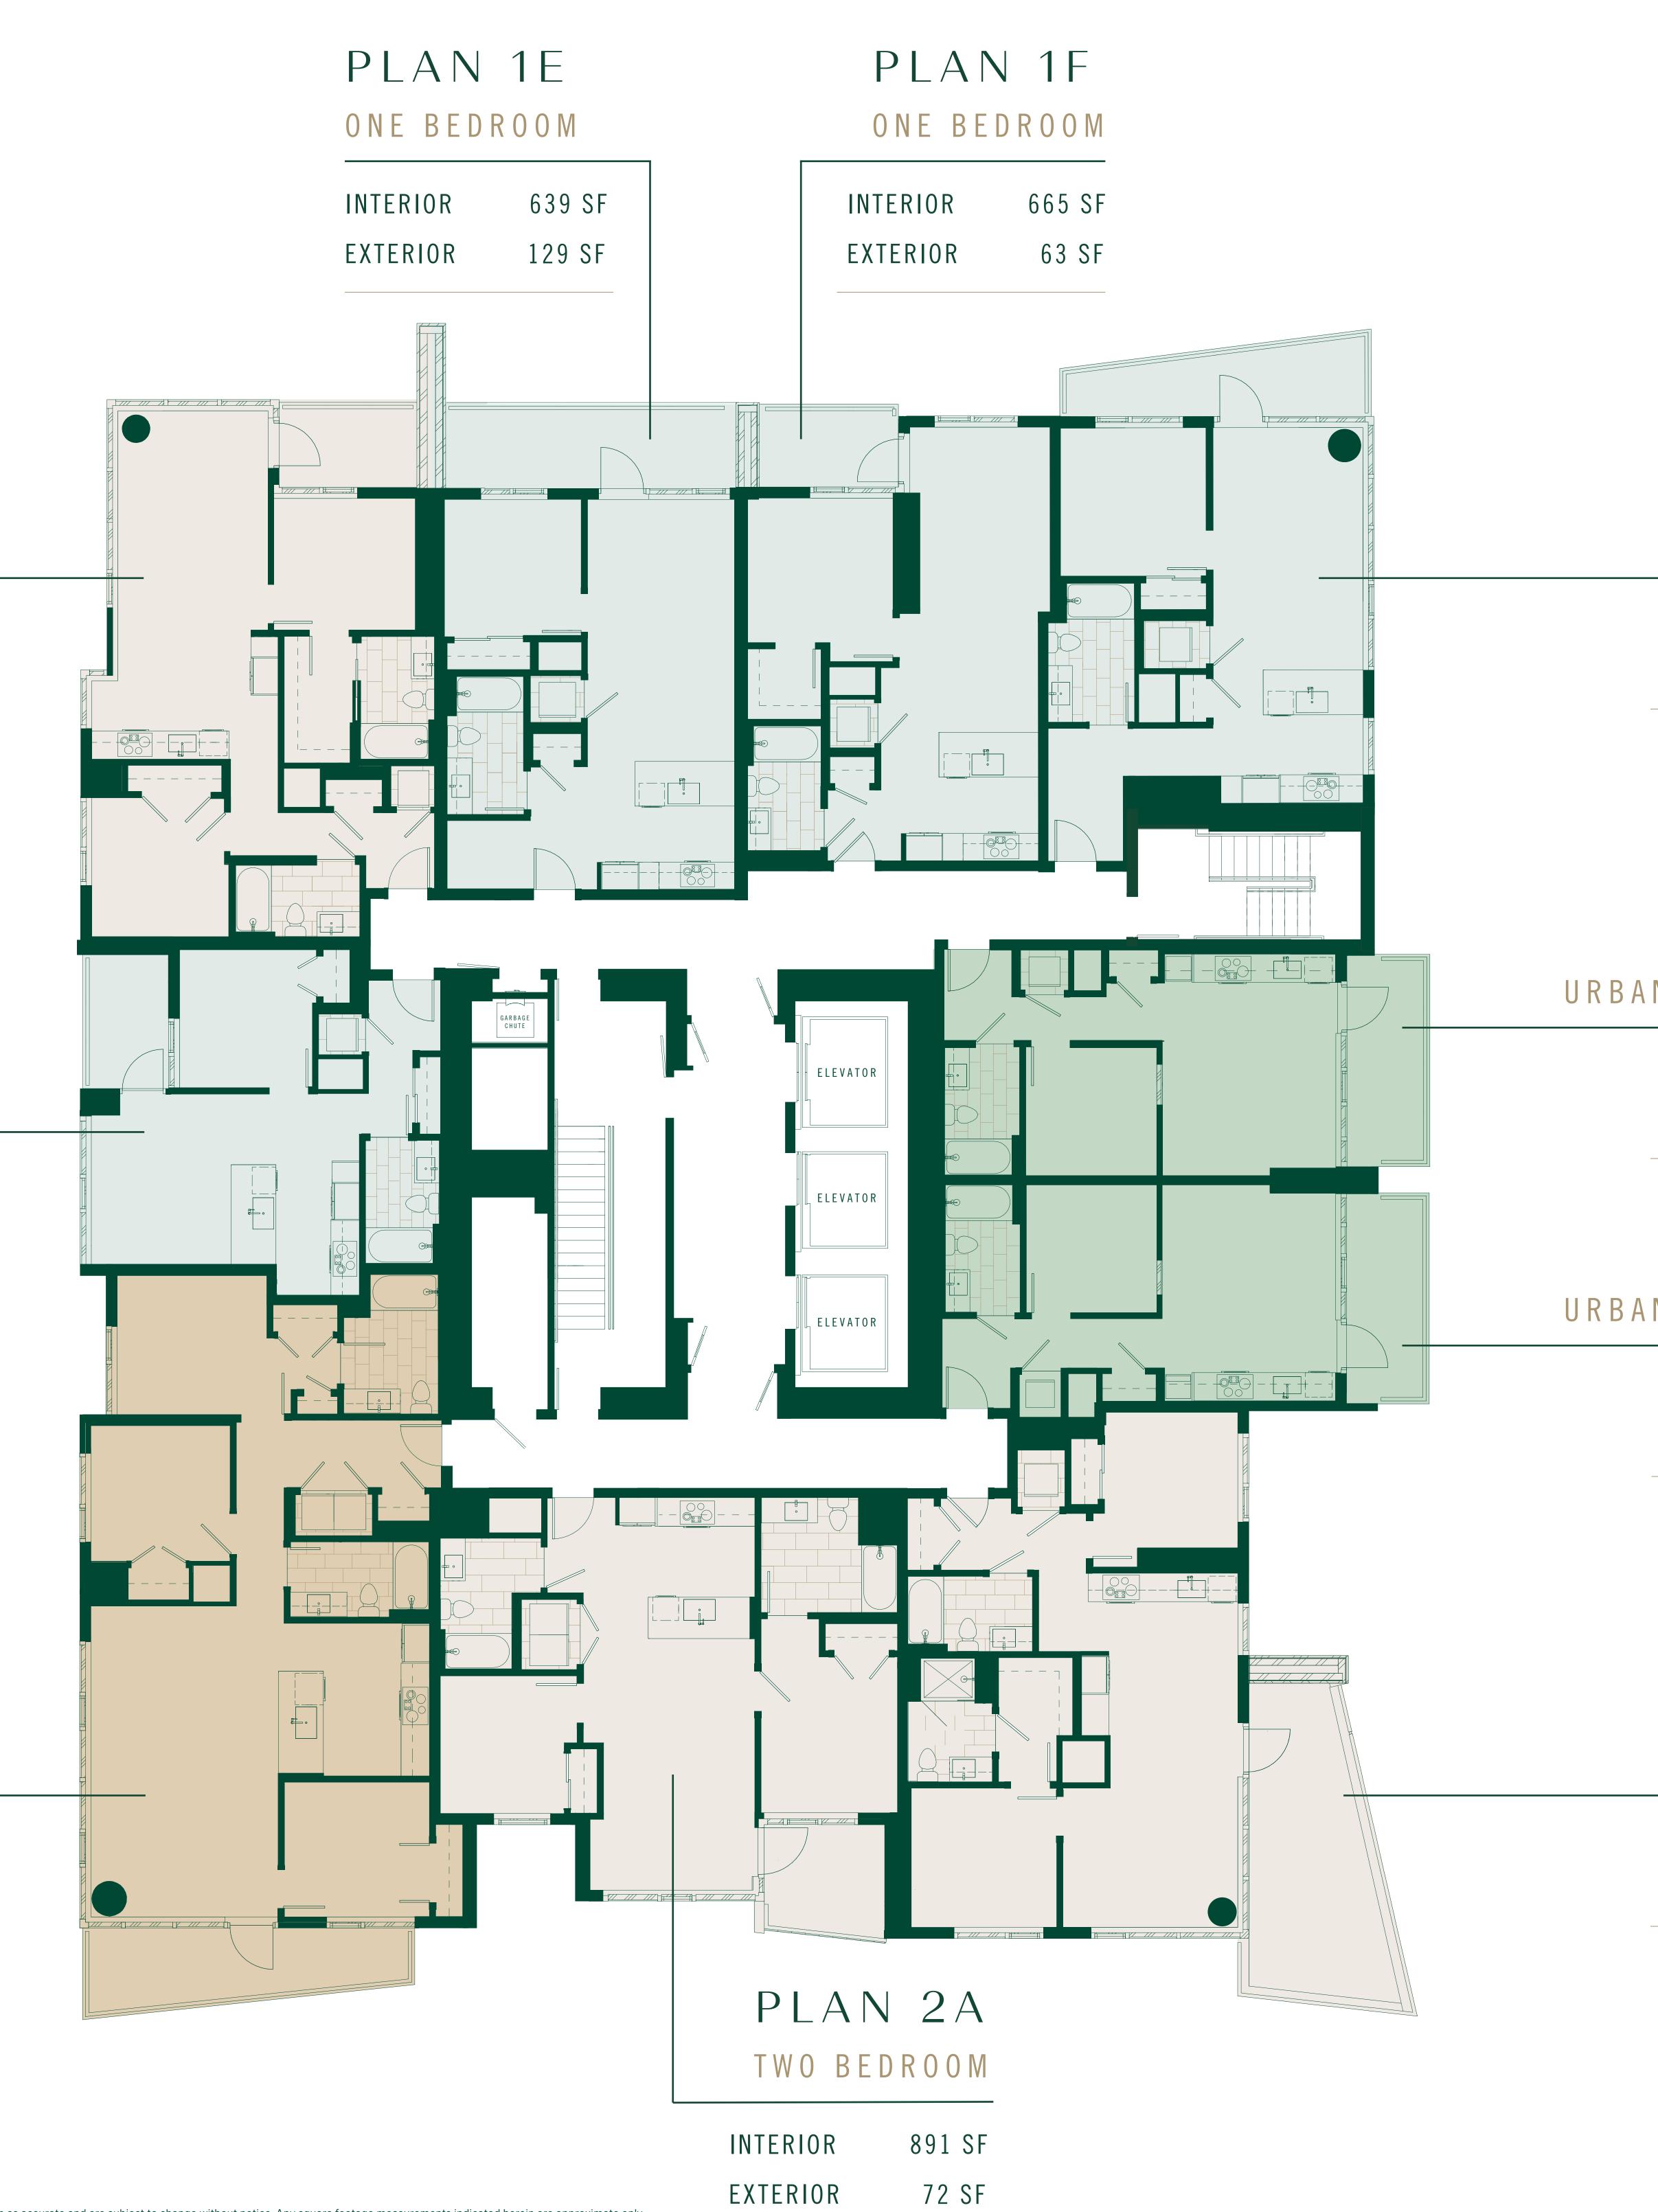

## PLAN 1C

#### PLAN 1C ONE BEDROOM (ADA)

| INTERIOR | 639 |
|----------|-----|
| EXTERIOR | 215 |

SF SF