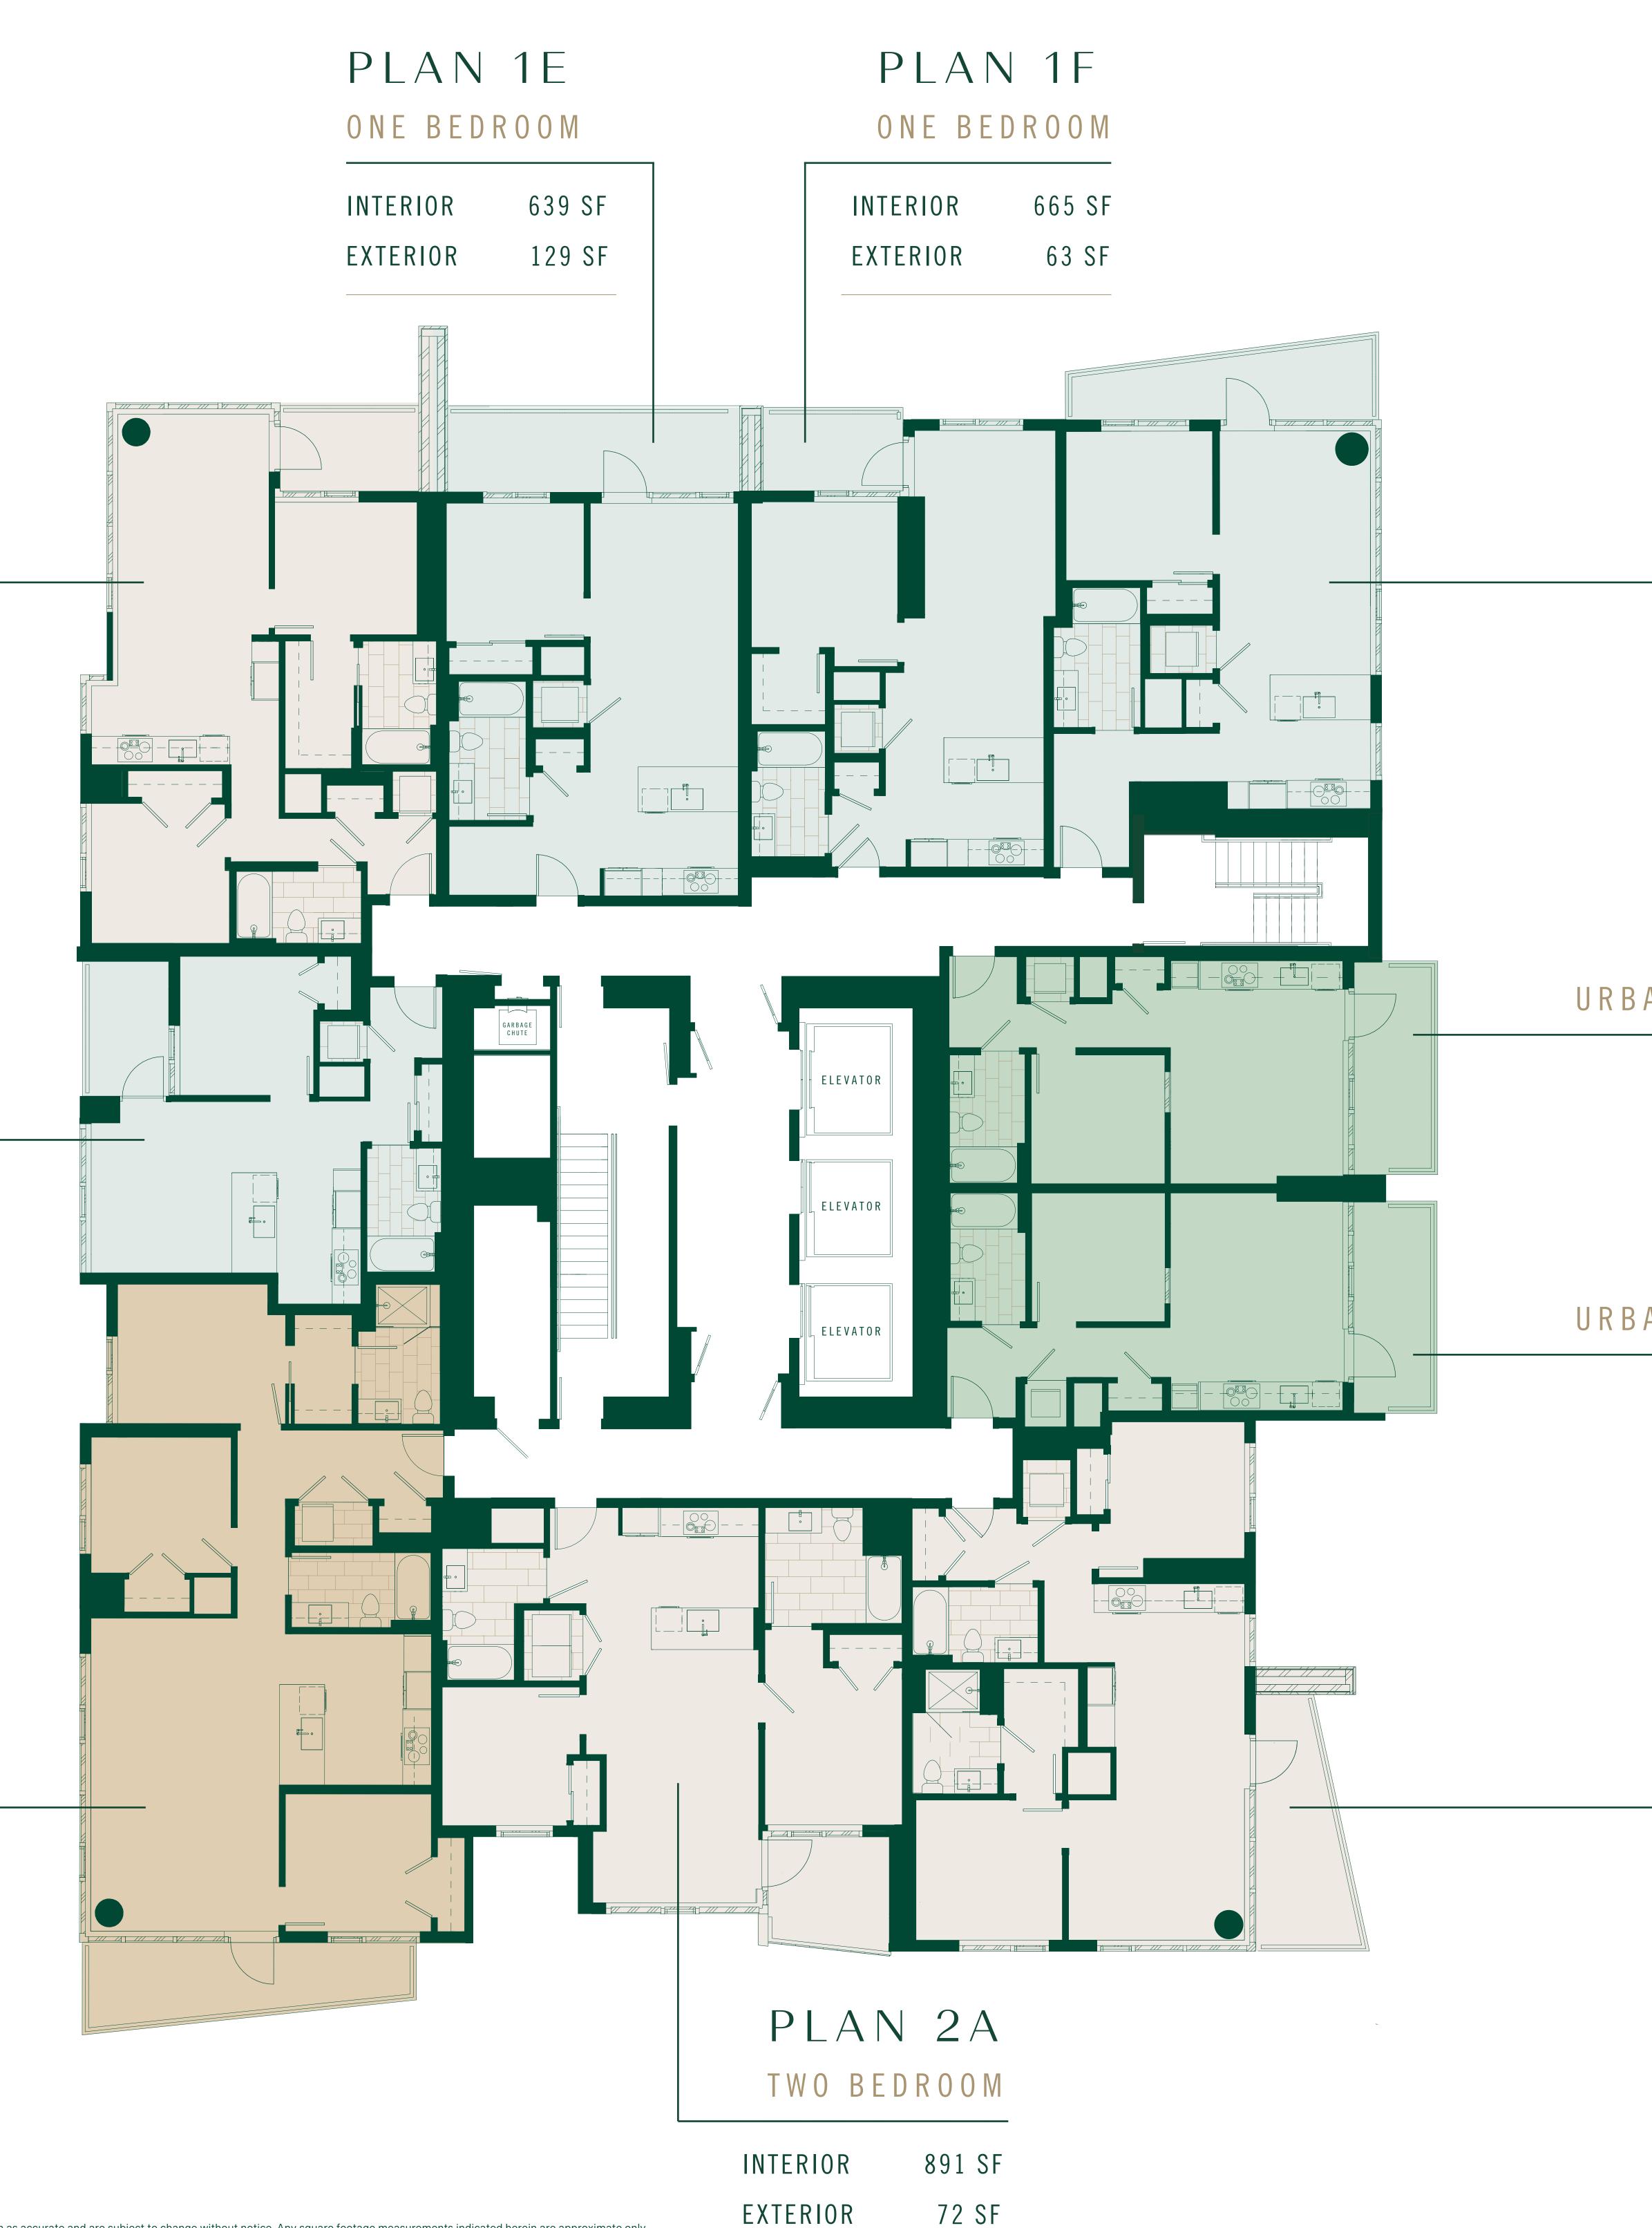

## PLAN 1C

#### PLAN 1C ONE BEDROOM (ADA)

| INTERIOR | 639 |
|----------|-----|
| EXTERIOR | 215 |

SF SF