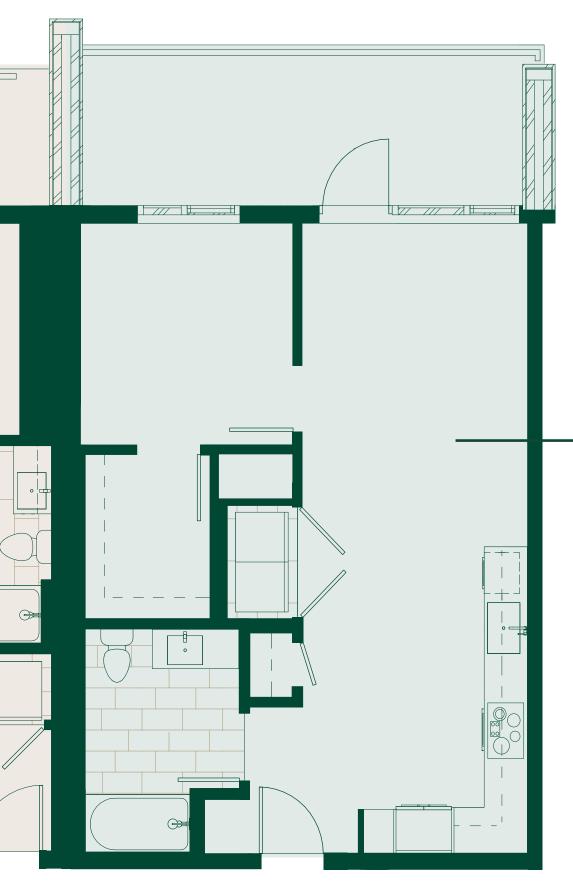

#### PLAN 1C ONE BEDROOM (ADA)

| INTERIOR | 639 |
|----------|-----|
| EXTERIOR | 215 |

SF SF

## PLAN 1C