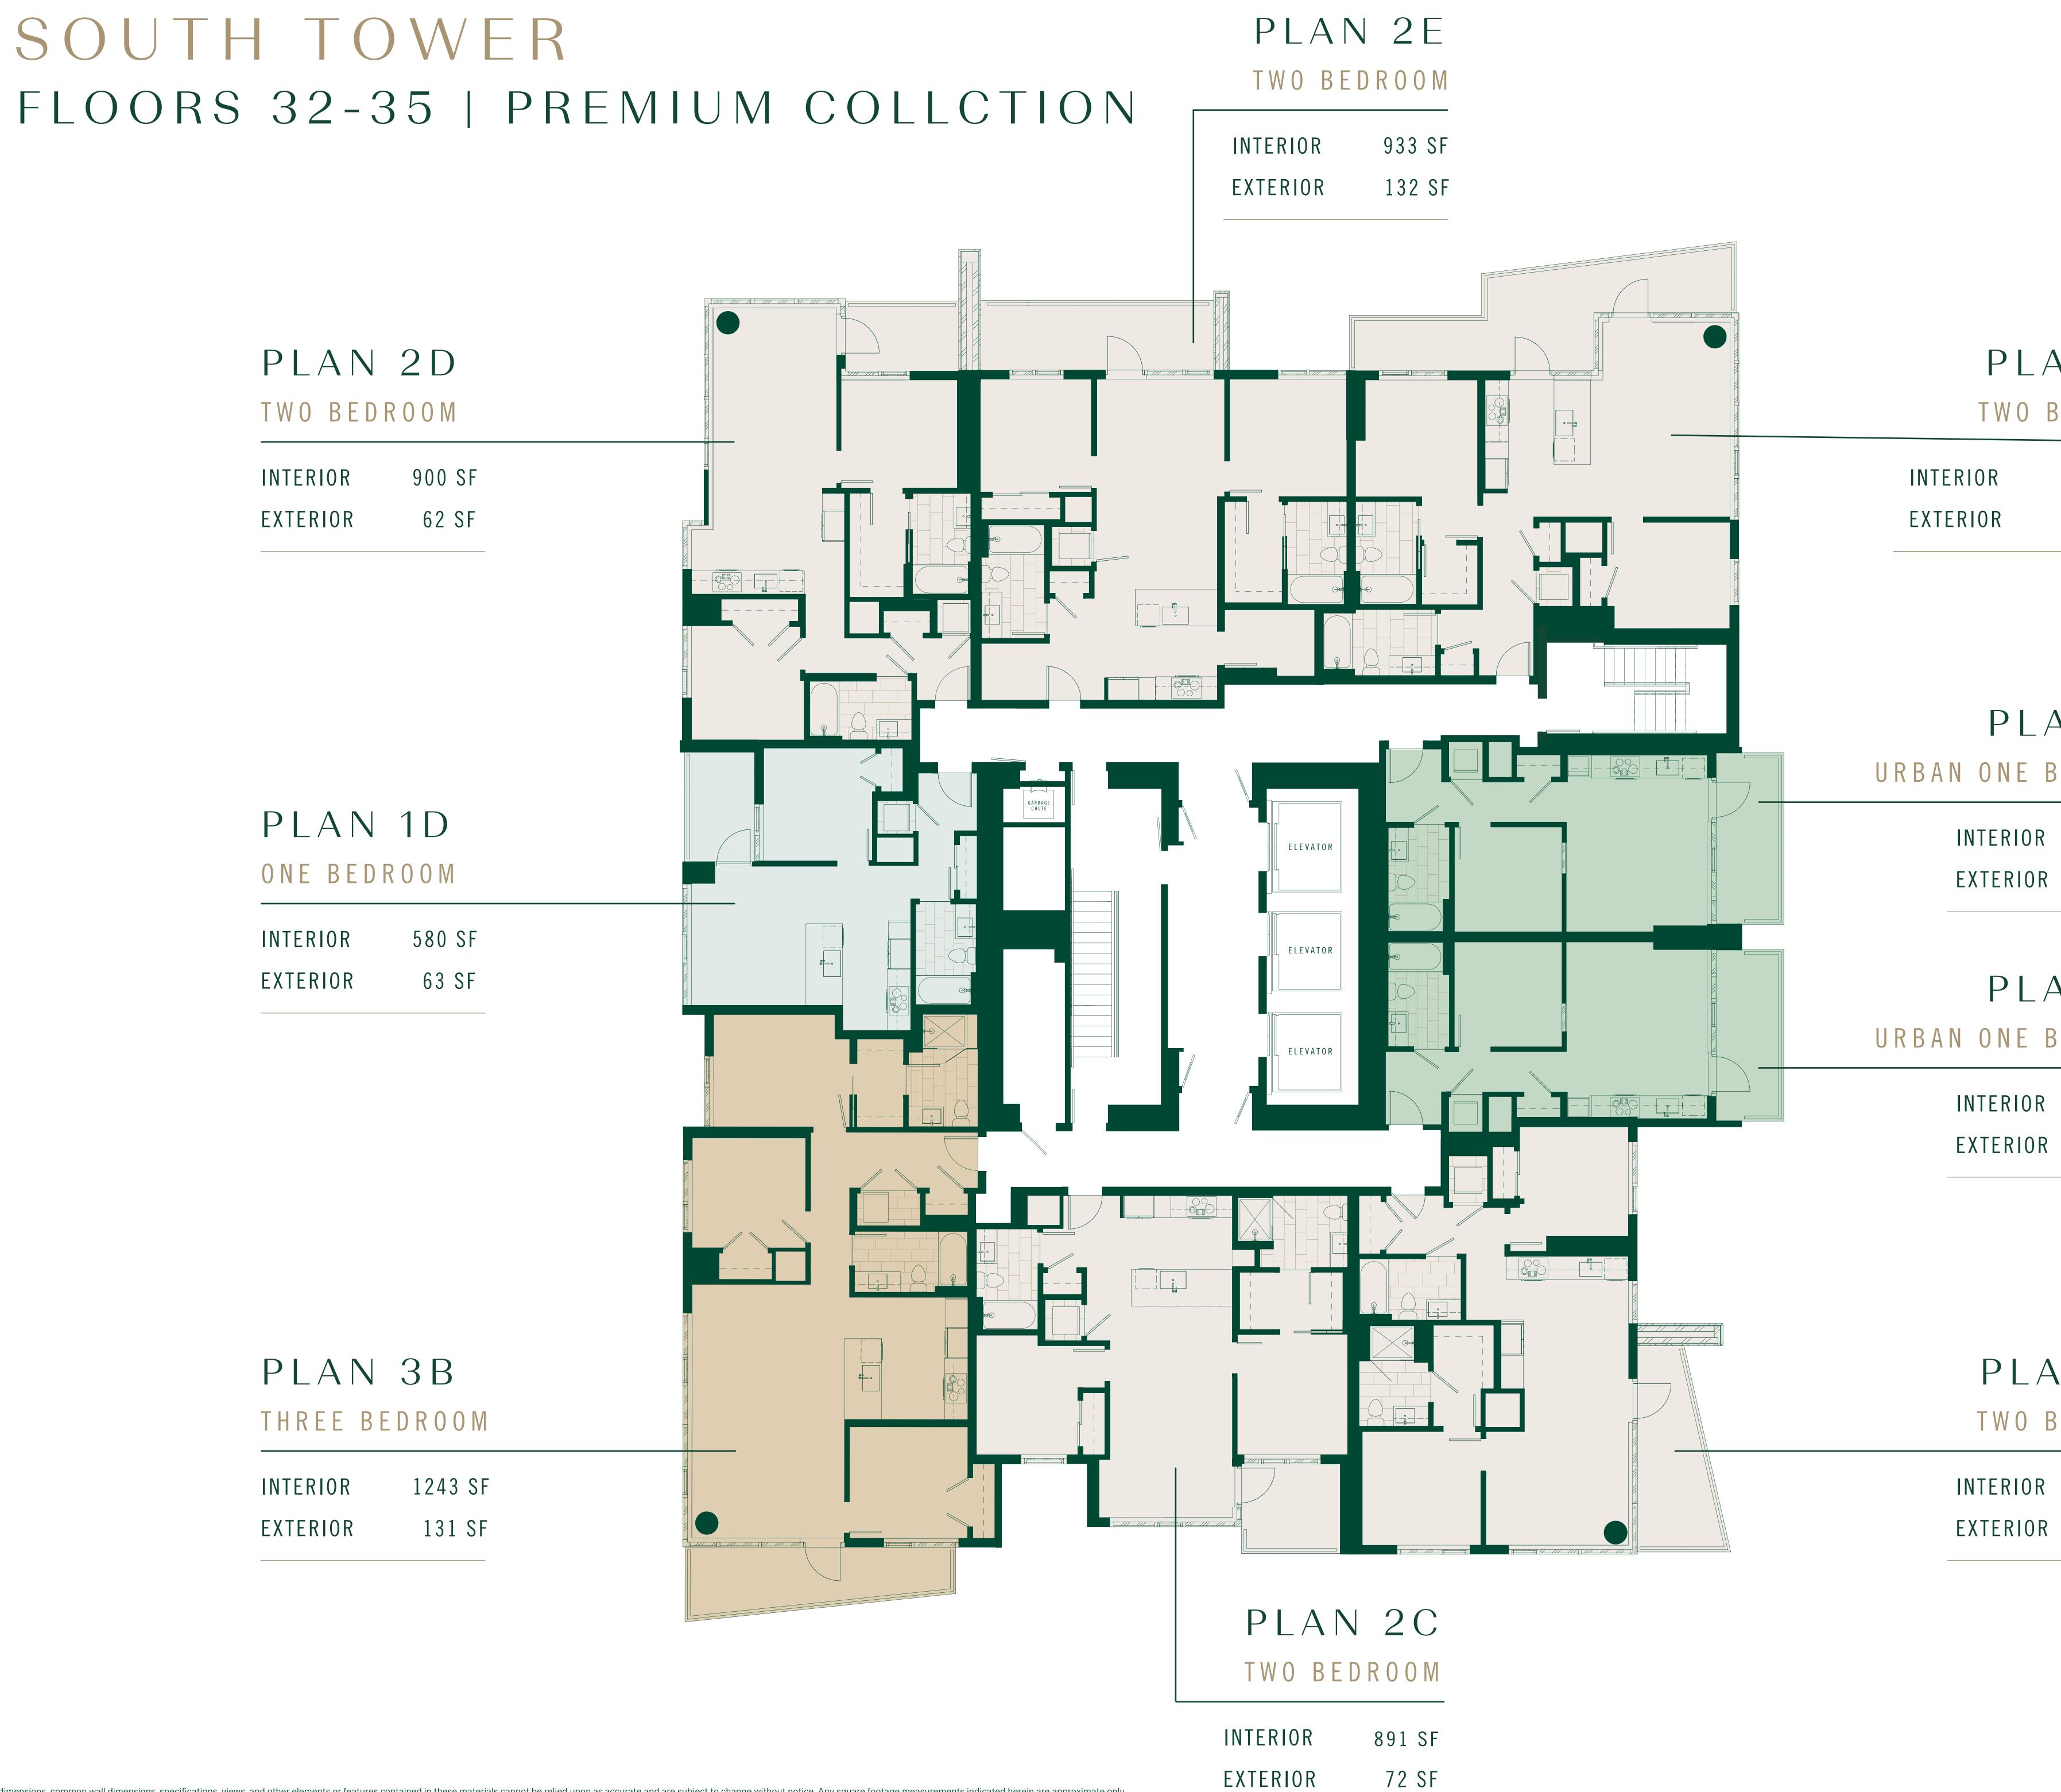

| PLAN 2D<br>two bedroom                       |  |
|----------------------------------------------|--|
| INTERIOR 900 SF<br>EXTERIOR 62 SF            |  |
| PLAN 1D<br>one bedroom                       |  |
| INTERIOR 580 SF<br>EXTERIOR 63 SF            |  |
| PLAN 3A<br>THREE BEDROOM<br>INTERIOR 1243 SF |  |
| EXTERIOR 131 SF                              |  |

#### PLAN 2D TWO BEDROOM

| INTERIOR | 900 SF |
|----------|--------|
| EXTERIOR | 62 SF  |

PLAN 1D ONE BEDROOM

| INTERIOR | 580 SF |
|----------|--------|
| EXTERIOR | 63 SF  |

| INTERIOR | 1243 SF |
|----------|---------|
| EXTERIOR | 131 SF  |

#### PLAN 2D

|--|

| INTERIOR | 900 SF |
|----------|--------|
| EXTERIOR | 62 SF  |

#### PLAN 1D

| ONE BEDROON |
|-------------|
|-------------|

| INTERIOR | 580 SF |
|----------|--------|
| EXTERIOR | 63 SF  |

#### PLAN 3A

#### THREE BEDROOM

| INTERIOR | 1243 SF |
|----------|---------|
| EXTERIOR | 131 SF  |

| INTERIOR | 665 SF |
|----------|--------|
| EXTERIOR | 63 SF  |

| INTERIOR | 665 SF |
|----------|--------|
| EXTERIOR | 63 SF  |

| B   | EDROOM |
|-----|--------|
| ) R | 891 SF |
|     |        |