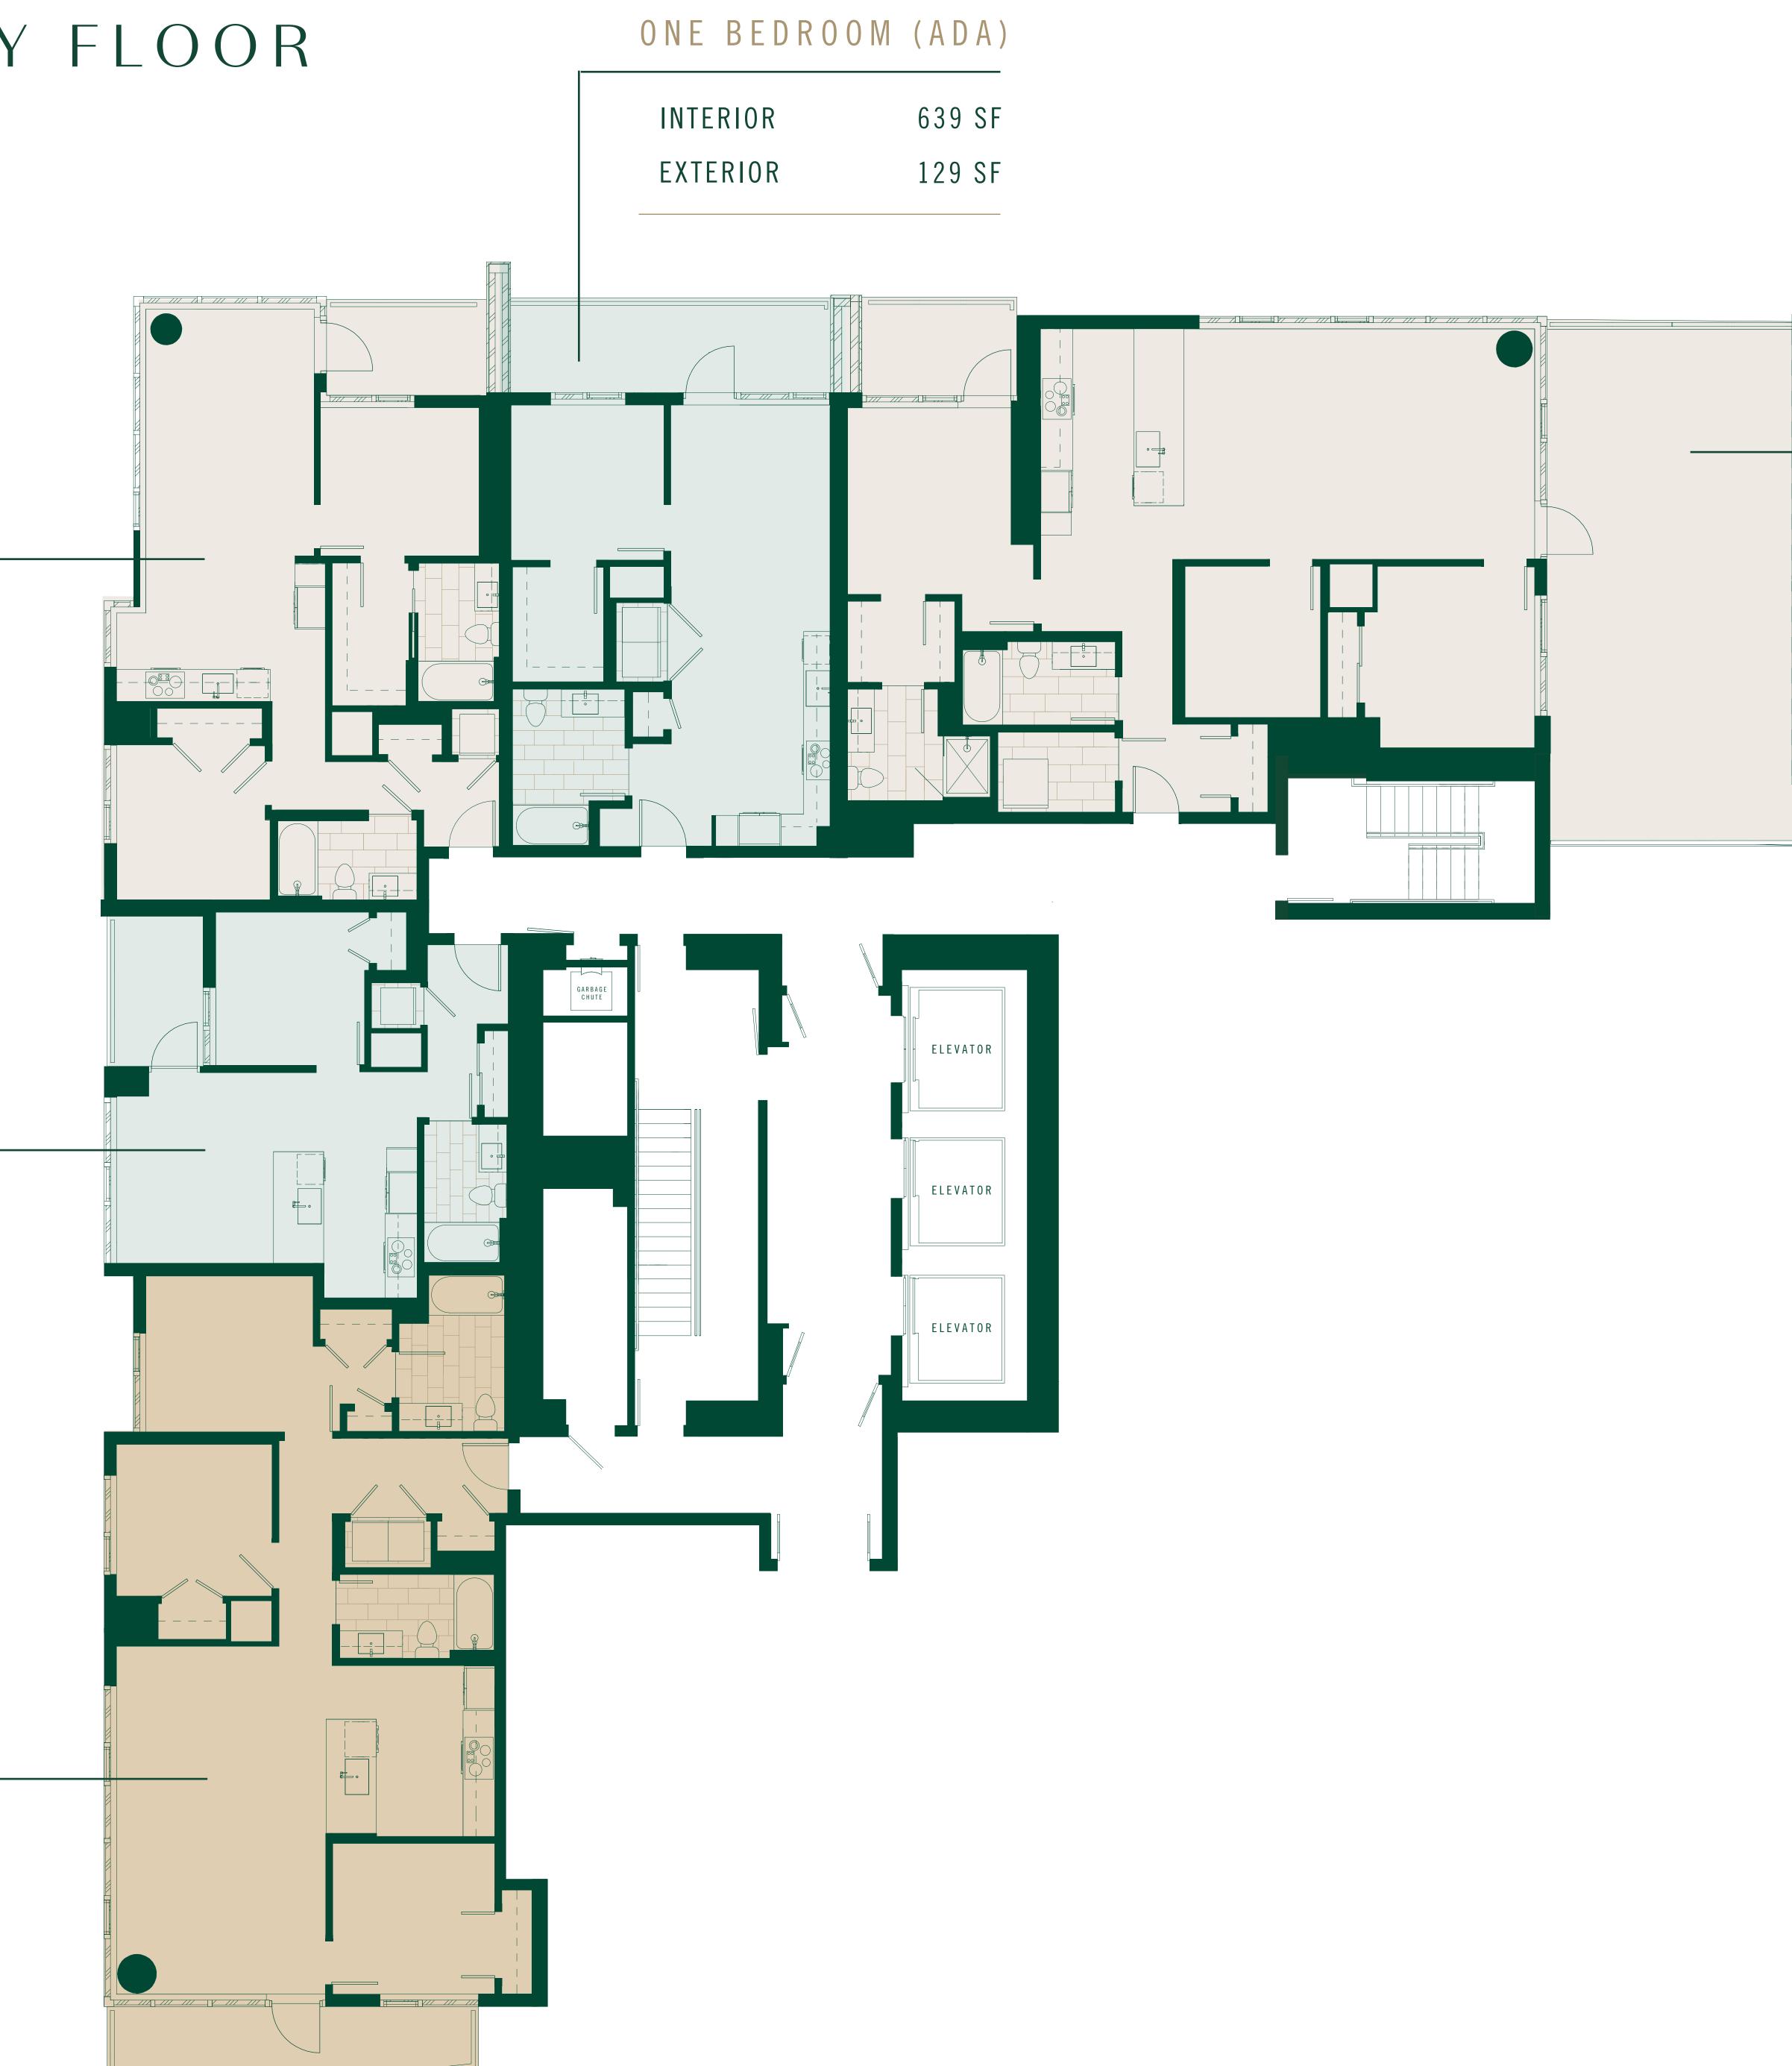

#### PLAN 1C ONE BEDROOM (ADA)

| INTERIOR | 639 |
|----------|-----|
| EXTERIOR | 215 |

SF SF

## PLAN 1C