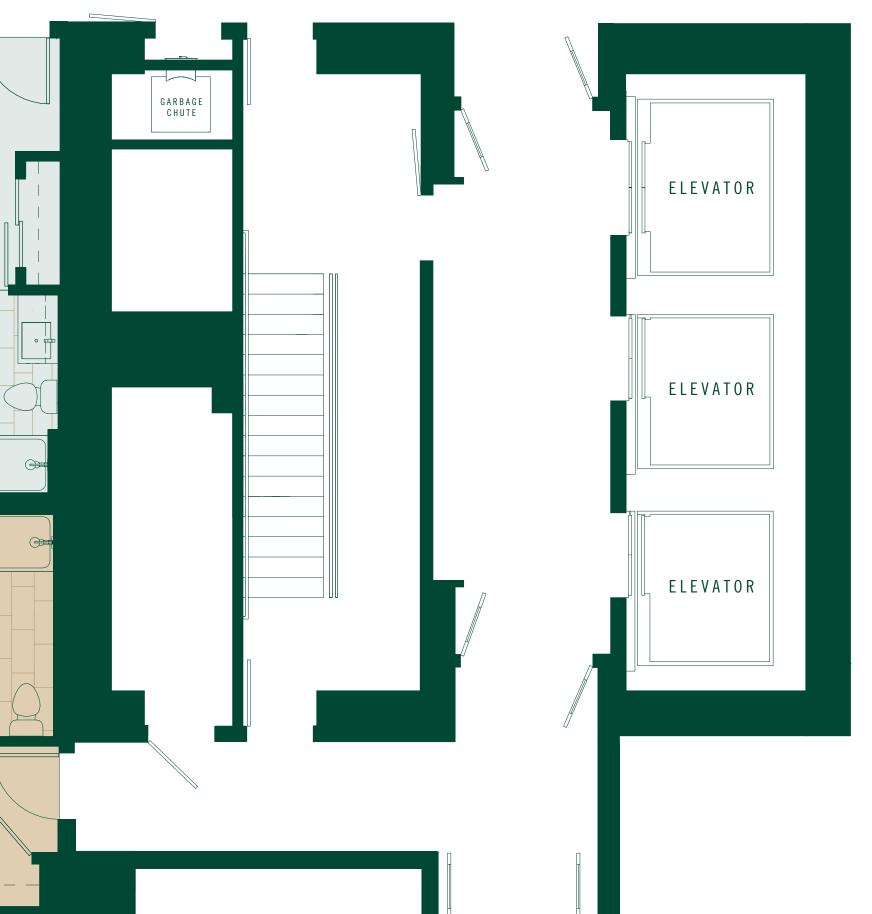

ermine the actual features, dimensions and square footages and to consult with the Seller as to other elements important to the purchase. In addition, pursuant to the terms of the Purchase Contract, Seller has reserved certain rights to modify elements of the condominium residence and sale. EQUAL HOUSING OPPORTUNITY. As of October 8, 2024.

| PLAN 2D<br>two bedroom                       |  |
|----------------------------------------------|--|
| INTERIOR 900 SF<br>EXTERIOR 62 SF            |  |
| PLAN 1D<br>one bedroom                       |  |
| INTERIOR 580 SF<br>EXTERIOR 63 SF            |  |
| PLAN 3A<br>THREE BEDROOM<br>INTERIOR 1243 SF |  |
| EXTERIOR 131 SF                              |  |



#### PLAN 1C ONE BEDROOM (ADA)

| INTERIOR | 639 |
|----------|-----|
| EXTERIOR | 215 |





SF SF

### SOUTH TOWER LEVEL 10 | AMENITY FLOOR

#### PLAN 2D TWO BEDROOM

| INTERIOR | 900 SF |
|----------|--------|
| EXTERIOR | 62 SF  |

PLAN 1D ONE BEDROOM

| INTERIOR | 580 SF |
|----------|--------|
| EXTERIOR | 63 SF  |



| INTERIOR | 1243 SF |
|----------|---------|
| EXTERIOR | 131 SF  |

Layouts, dimensions, common wall dimensions, specifications, views, and other elements or features contained in these materials cannot be relied upon as accurate and are subject to change without notice. Any square footage measurements indicated herein are approximate only. Square footage calculations may be made in a variety of manners and different methods may yield different results. Furnishings, floor plans, sketches, renderings and other depictions shown herein are for illustrative pu