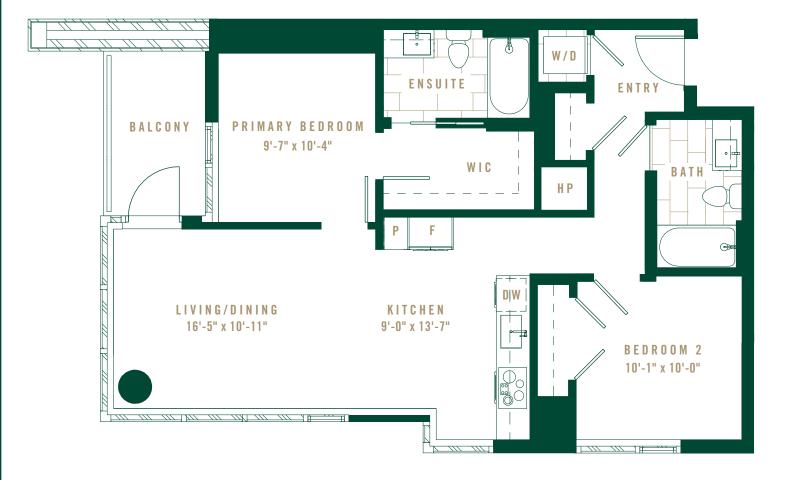

# PLAN 2B

| NTERIOR | 903 SF |
|---------|--------|
| XTERIOR | 115 SF |

FLOOR 11

FLOORS 12-31

FLOORS 32-35

RESIDENCES

#### SOUTH TOWER

UPTON

Layouts, dimensions, common wall dimensions, specifications, views, and other elements or features contained in these materials cannot be relied upon as accurate and are subject to change without notice. Any square footage measurements indicated herein are approximate only. Square footage calculations may be made in a variety of manners and different methods may yield different results. Furnishings, floor plans, sketches, renderings and other depictions shown herein are for Illustrative purposes only and shall not constitute an agreement or commitment on the part of Seller to include any such items in the sale or to deliver the residence in accordance with such illustrations. Interested buyers are advised to inspect the plans and specifications to determine the actual features, dimensions and square footages and to consult with the Seller as to other elements important to the purchase. In addition, pursuant to the Purchase Contract, Seller has reserved certain rights to modify elements of the condominium residence and sale. EQUAL HOUSING OPPORTUNITY. 😭 As of October 8, 2024.