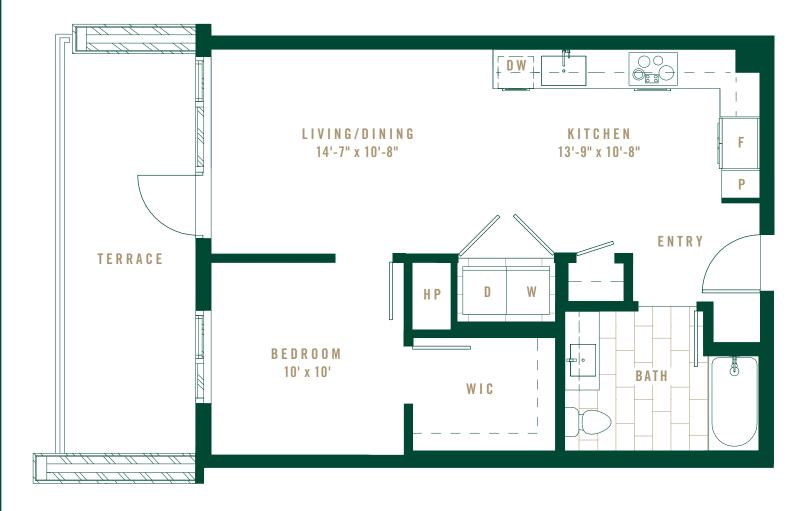

### PLAN 1D ONE BEDROOM

| NTERIOR  | 580 SF |
|----------|--------|
| EXTERIOR | 63 SF  |

FLOOR 9

JE

Ř

**U P T O N** RESIDENCES

#### SOUTH TOWER

Layouts, dimensions, common wall dimensions, specifications, views, and other elements or features contained in these materials cannot be relied upon as accurate and Layouts, dimensions, common wall dimensions, specifications, views, and other elements or heatures contained in these materials cannot be relied upon as accurate and are subject to change without notice. Any square footage measurements indicated herein are approximate only. Square footage calculations may be made in a variety of manners and different methods may yield different results. Furnishings, floor plans, sketches, renderings and other depictions shown herein are for illustrative purposes only and shall not constitute an agreement or commitment on the part of Seller to include any such items in the sale or to deliver the residence in accordance with such illustrations. Interested buyers are advised to inspect the plans and specifications to determine the actual features, dimensions and square footages and to consult with the Seller as to other elements important to the purchase. In addition, pursuant to the terms of the Purchase Contract, Seller has reserved certain rights to modify elements of the condominium residence and sale. EQUAL HOUSING OPPORTUNITY.

 $\bigcirc$ Ν

DEVELOPER

AMACON LIVE WELL. ᡄ

FLOORS 32-35

| INTERIOR | 639 | SF |
|----------|-----|----|
| EXTERIOR | 129 | SF |