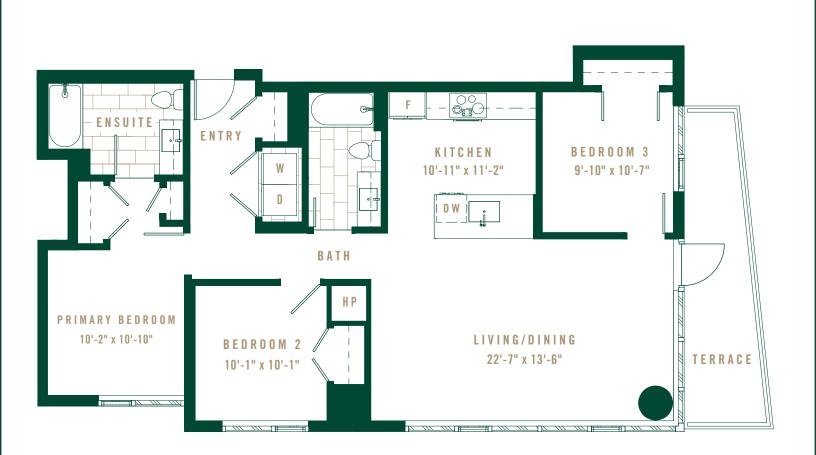

DEVELOPER

| NTERIOR  | 665 SF |
|----------|--------|
| EXTERIOR | 63 SF  |

FL00R 11

UPTON RESIDENCES

#### SOUTH TOWER

Layouts, dimensions, common wall dimensions, specifications, views, and other elements or features contained in these materials cannot be relied upon as accurate and are subject to change without notice. Any square footage measurements indicated herein are approximate only. Square footage calculations may be made in a variety of manners and different methods may yield different results. Furnishings, floor plans, sketches, renderings and other depictions shown herein are for illustrative purposes only and shall not constitute an agreement or commitment on the part of Seller to include any such items in the sale or to deliver the residence in accordance with such illustrations. Interested buyers are advised to inspect the plans and specifications to determine the actual features, dimensions and square footages and to consult with the Seller as to other elements important to the purchase. In addition, pursuant to the Purchase Contract, Seller has reserved certain rights to modify elements of the condominium residence and sale. EQUAL HOUSING OPPORTUNITY.