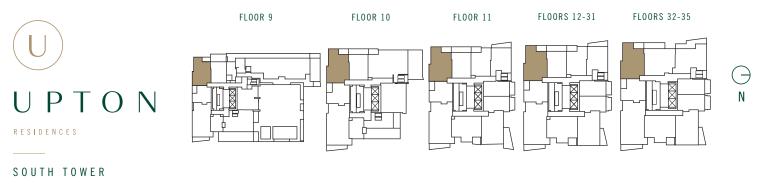

FLOORS 12-31

DEVELOPER

EXCLUSIVE SALES

Ν

| INTERIOR | 530 SF |
|----------|--------|
| EXTERIOR | 91 SF  |

FL00R 11

Ē

U P T O N

FLOORS 12-31

FLOORS 32-35

 $\bigcirc_{\rm N}$ 

| INTERIOR | 639     | SF |
|----------|---------|----|
| EXTERIOR | 129-215 | SF |