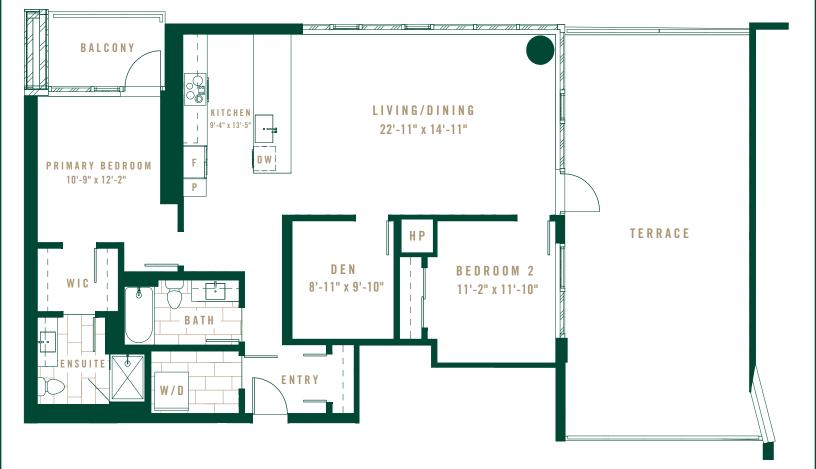

### PLAN 1D ONE BEDROOM

| NTERIOR  | 580 SF |
|----------|--------|
| EXTERIOR | 63 SF  |

FLOOR 9

JE

Ř

**U P T O N** RESIDENCES

#### SOUTH TOWER

Layouts, dimensions, common wall dimensions, specifications, views, and other elements or features contained in these materials cannot be relied upon as accurate and Layouts, dimensions, common wall dimensions, specifications, views, and other elements or heatures contained in these materials cannot be relied upon as accurate and are subject to change without notice. Any square footage measurements indicated herein are approximate only. Square footage calculations may be made in a variety of manners and different methods may yield different results. Furnishings, floor plans, sketches, renderings and other depictions shown herein are for illustrative purposes only and shall not constitute an agreement or commitment on the part of Seller to include any such items in the sale or to deliver the residence in accordance with such illustrations. Interested buyers are advised to inspect the plans and specifications to determine the actual features, dimensions and square footages and to consult with the Seller as to other elements important to the purchase. In addition, pursuant to the terms of the Purchase Contract, Seller has reserved certain rights to modify elements of the condominium residence and sale. EQUAL HOUSING OPPORTUNITY.