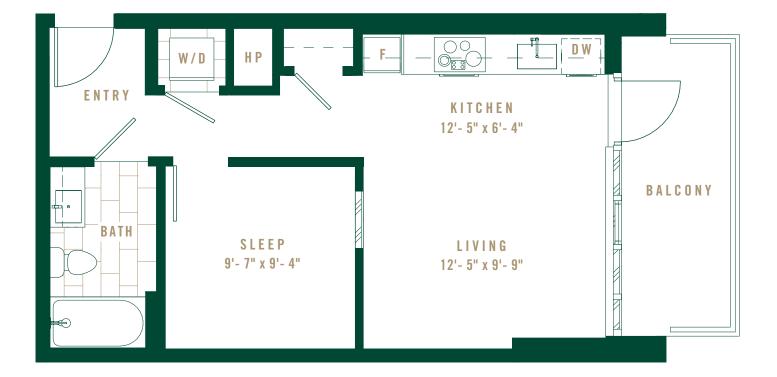

| INTERIOR | 530 SF |
|----------|--------|
| EXTERIOR | 92 SF  |

FLOOR 11

**U P T O N** 

RESIDENCES

#### SOUTH TOWER

Lavouts, dimensions, common wall dimensions, specifications, views, and other elements or features contained in these materials cannot be relied upon as accurate and Layouts, dimensions, common wall dimensions, specifications, views, and other elements or heatures contained in these materials cannot be relied upon as accurate and are subject to change without notice. Any square footage measurements indicated herein are approximate only. Square footage calculations may be made in a variety of manners and different methods may yield different results. Furnishings, floor plans, sketches, renderings and other depictions shown herein are for illustrative purposes only and shall not constitute an agreement or commitment on the part of Seller to include any such items in the sale or to deliver the residence in accordance with such illustrations. Interested buyers are advised to inspect the plans and specifications to determine the actual features, dimensions and square footages and to consult with the Seller as to other elements important to the purchase. In addition, pursuant to the terms of the Purchase Contract, Seller has reserved certain rights to modify elements of the condominium residence and sale. EQUAL HOUSING OPPORTUNITY.