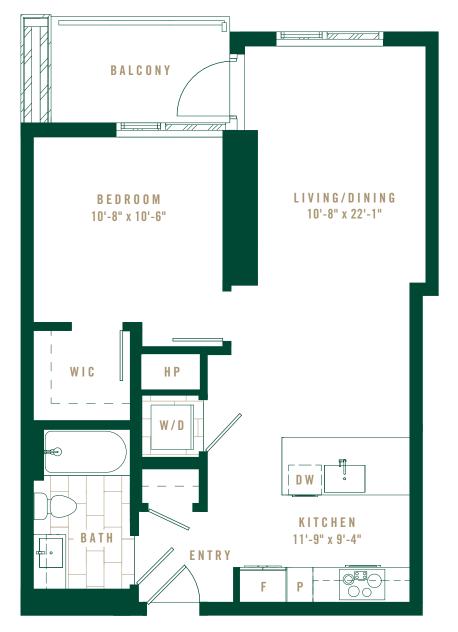

| INTERIOR | 530 SF |
|----------|--------|
| EXTERIOR | 92 SF  |

FLOOR 11

**U P T O N** 

RESIDENCES

#### SOUTH TOWER

Lavouts, dimensions, common wall dimensions, specifications, views, and other elements or features contained in these materials cannot be relied upon as accurate and Layouts, dimensions, common wall dimensions, specifications, views, and other elements or heatures contained in these materials cannot be relied upon as accurate and are subject to change without notice. Any square footage measurements indicated herein are approximate only. Square footage calculations may be made in a variety of manners and different methods may yield different results. Furnishings, floor plans, sketches, renderings and other depictions shown herein are for illustrative purposes only and shall not constitute an agreement or commitment on the part of Seller to include any such items in the sale or to deliver the residence in accordance with such illustrations. Interested buyers are advised to inspect the plans and specifications to determine the actual features, dimensions and square footages and to consult with the Seller as to other elements important to the purchase. In addition, pursuant to the terms of the Purchase Contract, Seller has reserved certain rights to modify elements of the condominium residence and sale. EQUAL HOUSING OPPORTUNITY.