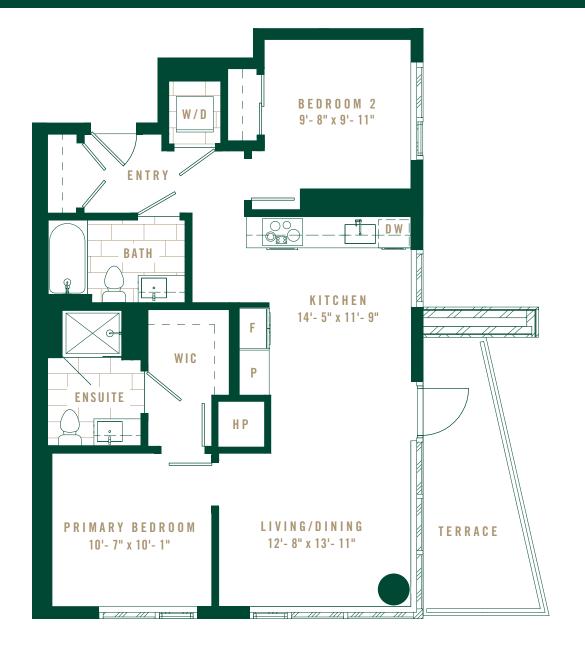

### PLAN 1D ONE BEDROOM

| NTERIOR  | 580 SF |
|----------|--------|
| EXTERIOR | 63 SF  |

FLOOR 9

JE

Ř

**U P T O N** RESIDENCES

#### SOUTH TOWER

Layouts, dimensions, common wall dimensions, specifications, views, and other elements or features contained in these materials cannot be relied upon as accurate and Layouts, dimensions, common wall dimensions, specifications, views, and other elements or heatures contained in these materials cannot be relied upon as accurate and are subject to change without notice. Any square footage measurements indicated herein are approximate only. Square footage calculations may be made in a variety of manners and different methods may yield different results. Furnishings, floor plans, sketches, renderings and other depictions shown herein are for illustrative purposes only and shall not constitute an agreement or commitment on the part of Seller to include any such items in the sale or to deliver the residence in accordance with such illustrations. Interested buyers are advised to inspect the plans and specifications to determine the actual features, dimensions and square footages and to consult with the Seller as to other elements important to the purchase. In addition, pursuant to the terms of the Purchase Contract, Seller has reserved certain rights to modify elements of the condominium residence and sale. EQUAL HOUSING OPPORTUNITY.

 $\bigcirc$ Ν

DEVELOPER

AMACON LIVE WELL. ᡄ

FLOORS 32-35

| INTERIOR | 639 | SF |
|----------|-----|----|
| EXTERIOR | 129 | SF |