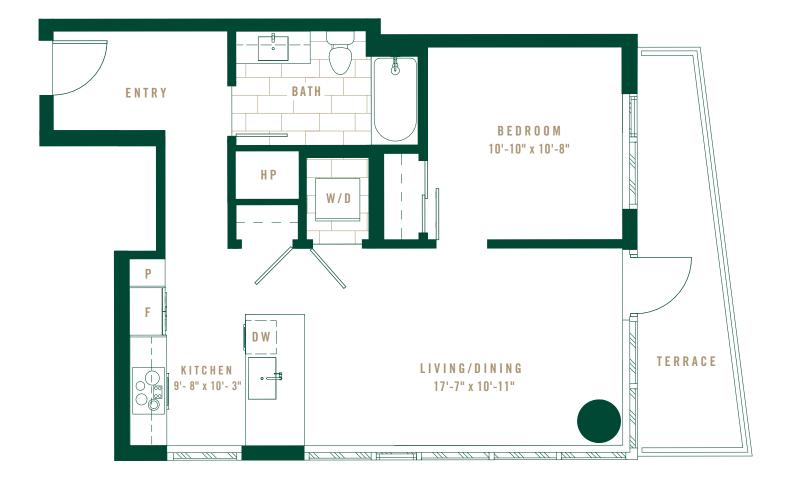

### PLAN 1D ONE BEDROOM

| NTERIOR  | 580 SF |
|----------|--------|
| EXTERIOR | 63 SF  |

FLOOR 9

JE

Ř

**U P T O N** RESIDENCES

#### SOUTH TOWER

Layouts, dimensions, common wall dimensions, specifications, views, and other elements or features contained in these materials cannot be relied upon as accurate and Layouts, dimensions, common wall dimensions, specifications, views, and other elements or heatures contained in these materials cannot be relied upon as accurate and are subject to change without notice. Any square footage measurements indicated herein are approximate only. Square footage calculations may be made in a variety of manners and different methods may yield different results. Furnishings, floor plans, sketches, renderings and other depictions shown herein are for illustrative purposes only and shall not constitute an agreement or commitment on the part of Seller to include any such items in the sale or to deliver the residence in accordance with such illustrations. Interested buyers are advised to inspect the plans and specifications to determine the actual features, dimensions and square footages and to consult with the Seller as to other elements important to the purchase. In addition, pursuant to the terms of the Purchase Contract, Seller has reserved certain rights to modify elements of the condominium residence and sale. EQUAL HOUSING OPPORTUNITY.