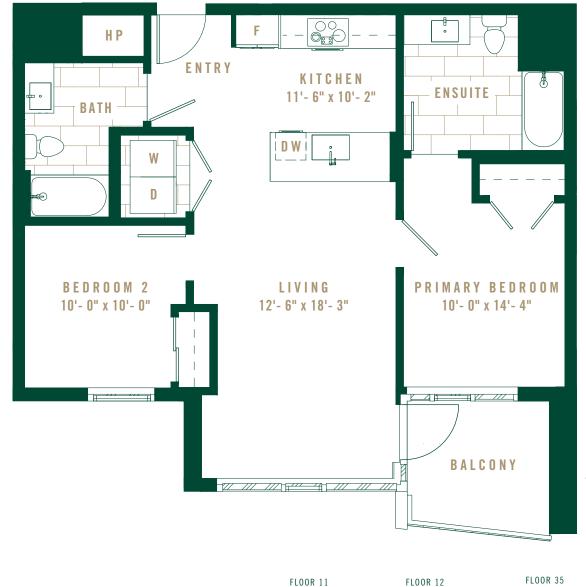

### PLAN 2A TWO BEDROOM (ADA)

| INTERIOR | 891 SF |
|----------|--------|
| EXTERIOR | 72 SF  |

**U P T O N** 

RESIDENCES

#### SOUTH TOWER

Lavouts, dimensions, common wall dimensions, specifications, views, and other elements or features contained in these materials cannot be relied upon as accurate and Layouts, dimensions, common wall dimensions, specifications, views, and other elements or heatures contained in these materials cannot be relied upon as accurate and are subject to change without notice. Any square footage measurements indicated herein are approximate only. Square footage calculations may be made in a variety of manners and different methods may yield different results. Furnishings, floor plans, sketches, renderings and other depictions shown herein are for illustrative purposes only and shall not constitute an agreement or commitment on the part of Seller to include any such items in the sale or to deliver the residence in accordance with such illustrations. Interested buyers are advised to inspect the plans and specifications to determine the actual features, dimensions and square footages and to consult with the Seller as to other elements important to the purchase. In addition, pursuant to the terms of the Purchase Contract, Seller has reserved certain rights to modify elements of the condominium residence and sale. EQUAL HOUSING OPPORTUNITY. As of October 8, 2024.

FLOOR 35

EXCLUSIVE SALES

DEVELOPER