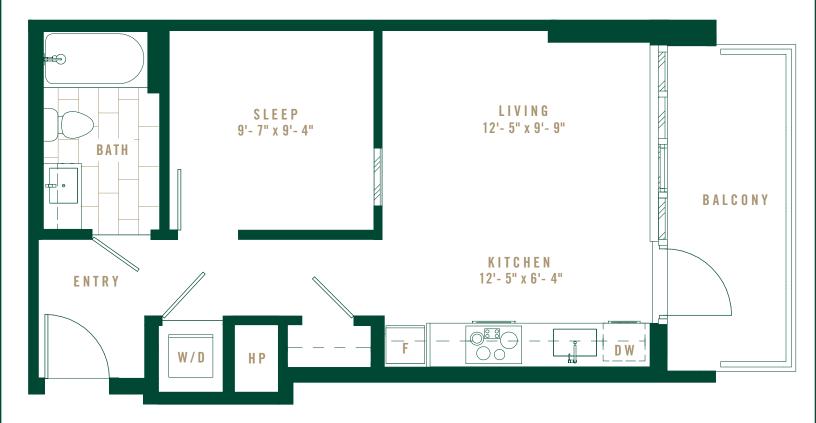

| INTERIOR | 530 SF |
|----------|--------|
| EXTERIOR | 92 SF  |

FLOOR 11

**U P T O N** 

RESIDENCES

#### SOUTH TOWER

Lavouts, dimensions, common wall dimensions, specifications, views, and other elements or features contained in these materials cannot be relied upon as accurate and Layouts, dimensions, common wall dimensions, specifications, views, and other elements or heatures contained in these materials cannot be relied upon as accurate and are subject to change without notice. Any square footage measurements indicated herein are approximate only. Square footage calculations may be made in a variety of manners and different methods may yield different results. Furnishings, floor plans, sketches, renderings and other depictions shown herein are for illustrative purposes only and shall not constitute an agreement or commitment on the part of Seller to include any such items in the sale or to deliver the residence in accordance with such illustrations. Interested buyers are advised to inspect the plans and specifications to determine the actual features, dimensions and square footages and to consult with the Seller as to other elements important to the purchase. In addition, pursuant to the terms of the Purchase Contract, Seller has reserved certain rights to modify elements of the condominium residence and sale. EQUAL HOUSING OPPORTUNITY.