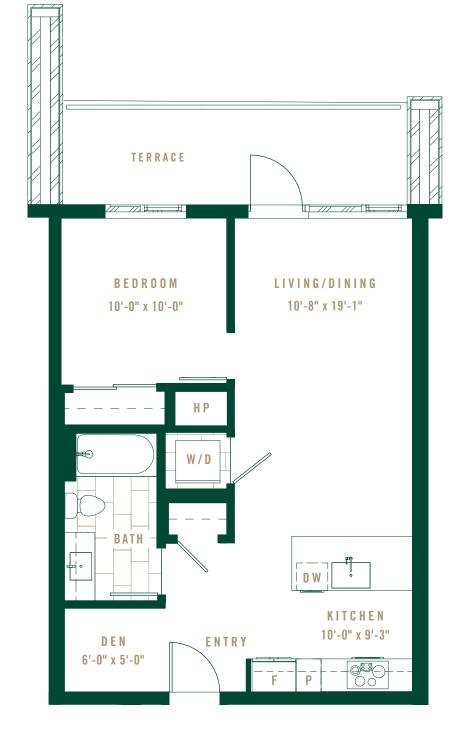

| INTERIOR | 530 SF |
|----------|--------|
| EXTERIOR | 92 SF  |

FLOOR 11

**U P T O N** 

RESIDENCES

#### SOUTH TOWER

Lavouts, dimensions, common wall dimensions, specifications, views, and other elements or features contained in these materials cannot be relied upon as accurate and Layouts, dimensions, common wall dimensions, specifications, views, and other elements or heatures contained in these materials cannot be relied upon as accurate and are subject to change without notice. Any square footage measurements indicated herein are approximate only. Square footage calculations may be made in a variety of manners and different methods may yield different results. Furnishings, floor plans, sketches, renderings and other depictions shown herein are for illustrative purposes only and shall not constitute an agreement or commitment on the part of Seller to include any such items in the sale or to deliver the residence in accordance with such illustrations. Interested buyers are advised to inspect the plans and specifications to determine the actual features, dimensions and square footages and to consult with the Seller as to other elements important to the purchase. In addition, pursuant to the terms of the Purchase Contract, Seller has reserved certain rights to modify elements of the condominium residence and sale. EQUAL HOUSING OPPORTUNITY.