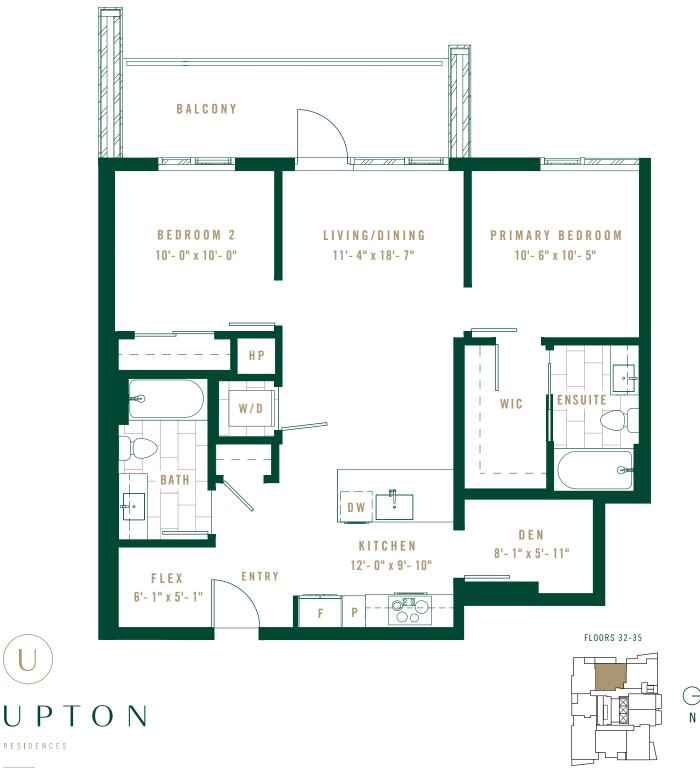

FLOORS 12-31

FLOORS 32-35

 $\bigcirc_{\rm N}$ 

| INTERIOR | 639     | SF |
|----------|---------|----|
| EXTERIOR | 129-215 | SF |

 $\bigcirc$ Ν

DEVELOPER

AMACON LIVE WELL. ᡄ

FLOORS 32-35

| INTERIOR | 639 | SF |
|----------|-----|----|
| EXTERIOR | 129 | SF |