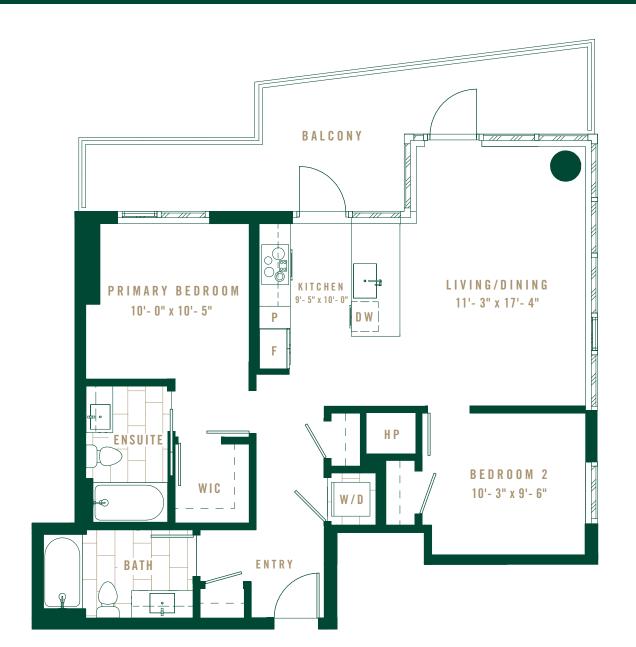

DEVELOPER

| NTERIOR  | 665 SF |
|----------|--------|
| EXTERIOR | 63 SF  |

FL00R 11

UPTON RESIDENCES

FLOOR 11

E

DEVELOPER

AMACON