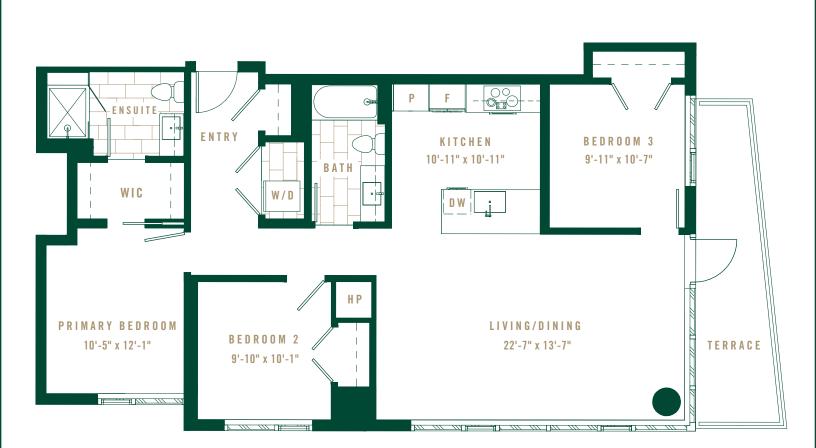

### PLAN 2A TWO BEDROOM (ADA)

| INTERIOR | 891 SF |
|----------|--------|
| EXTERIOR | 72 SF  |

**U P T O N** 

RESIDENCES

#### SOUTH TOWER

Lavouts, dimensions, common wall dimensions, specifications, views, and other elements or features contained in these materials cannot be relied upon as accurate and Layouts, dimensions, common wall dimensions, specifications, views, and other elements or heatures contained in these materials cannot be relied upon as accurate and are subject to change without notice. Any square footage measurements indicated herein are approximate only. Square footage calculations may be made in a variety of manners and different methods may yield different results. Furnishings, floor plans, sketches, renderings and other depictions shown herein are for illustrative purposes only and shall not constitute an agreement or commitment on the part of Seller to include any such items in the sale or to deliver the residence in accordance with such illustrations. Interested buyers are advised to inspect the plans and specifications to determine the actual features, dimensions and square footages and to consult with the Seller as to other elements important to the purchase. In addition, pursuant to the terms of the Purchase Contract, Seller has reserved certain rights to modify elements of the condominium residence and sale. EQUAL HOUSING OPPORTUNITY. As of October 8, 2024.