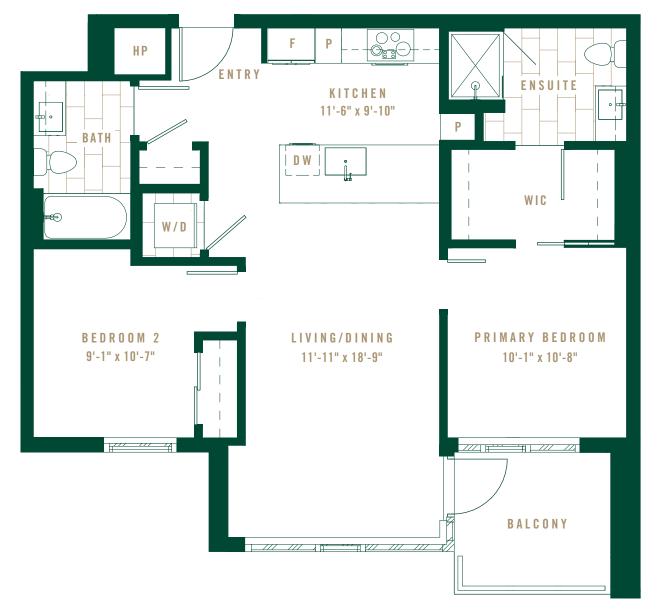

### PLAN 2A TWO BEDROOM (ADA)

| INTERIOR | 891 SF |
|----------|--------|
| EXTERIOR | 72 SF  |

**U P T O N** 

RESIDENCES

#### SOUTH TOWER

Lavouts, dimensions, common wall dimensions, specifications, views, and other elements or features contained in these materials cannot be relied upon as accurate and Layouts, dimensions, common wall dimensions, specifications, views, and other elements or heatures contained in these materials cannot be relied upon as accurate and are subject to change without notice. Any square footage measurements indicated herein are approximate only. Square footage calculations may be made in a variety of manners and different methods may yield different results. Furnishings, floor plans, sketches, renderings and other depictions shown herein are for illustrative purposes only and shall not constitute an agreement or commitment on the part of Seller to include any such items in the sale or to deliver the residence in accordance with such illustrations. Interested buyers are advised to inspect the plans and specifications to determine the actual features, dimensions and square footages and to consult with the Seller as to other elements important to the purchase. In addition, pursuant to the terms of the Purchase Contract, Seller has reserved certain rights to modify elements of the condominium residence and sale. EQUAL HOUSING OPPORTUNITY. As of October 8, 2024.