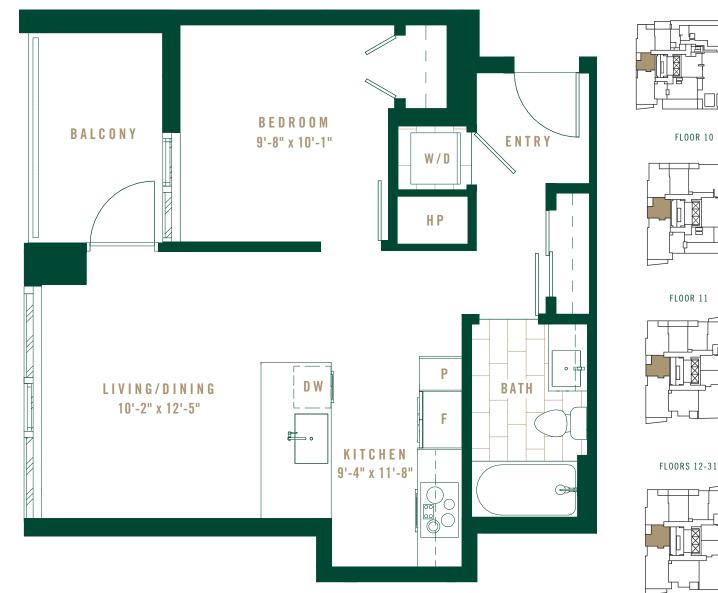

| INTERIOR | 530 SF |
|----------|--------|
| EXTERIOR | 92 SF  |

FLOOR 11

**U P T O N** 

RESIDENCES

#### SOUTH TOWER

Lavouts, dimensions, common wall dimensions, specifications, views, and other elements or features contained in these materials cannot be relied upon as accurate and Layouts, dimensions, common wall dimensions, specifications, views, and other elements or heatures contained in these materials cannot be relied upon as accurate and are subject to change without notice. Any square footage measurements indicated herein are approximate only. Square footage calculations may be made in a variety of manners and different methods may yield different results. Furnishings, floor plans, sketches, renderings and other depictions shown herein are for illustrative purposes only and shall not constitute an agreement or commitment on the part of Seller to include any such items in the sale or to deliver the residence in accordance with such illustrations. Interested buyers are advised to inspect the plans and specifications to determine the actual features, dimensions and square footages and to consult with the Seller as to other elements important to the purchase. In addition, pursuant to the terms of the Purchase Contract, Seller has reserved certain rights to modify elements of the condominium residence and sale. EQUAL HOUSING OPPORTUNITY.

FLOORS 12-31

DEVELOPER

EXCLUSIVE SALES

Ν

| INTERIOR | 530 SF |
|----------|--------|
| EXTERIOR | 91 SF  |

FL00R 11

Ē

U P T O N