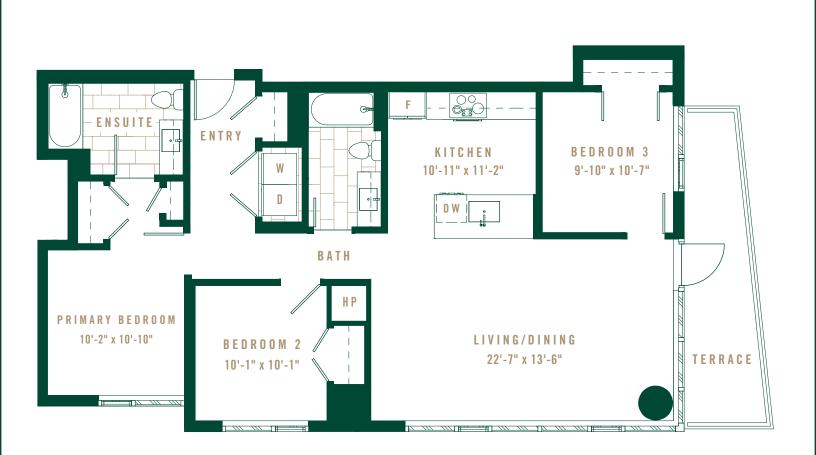

| INTERIOR | 1243 SF |
|----------|---------|
| EXTERIOR | 131 SF  |





## SOUTH TOWER

Layouts, dimensions, common wall dimensions, specifications, views, and other elements or features contained in these materials cannot be relied upon as accurate and are subject to change without notice. Any square footage measurements indicated herein are approximate only. Square footage calculations may be made in a variety of manners and different methods may yield different results. Furnishings, floor plans, sketches, renderings and other depictions shown herein are for Illustrative purposes only and shall not constitute an agreement or commitment on the part of Seller to include any such items in the sale or to deliver the residence in accordance with such illustrations. Interested buyers are advised to inspect the plans and specifications to determine the actual f