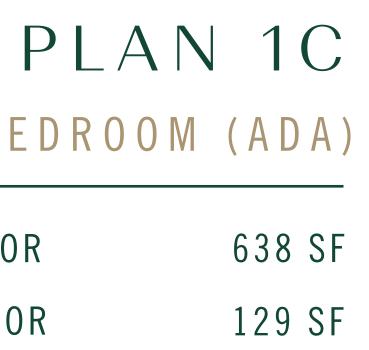

#### PLAN 1C ONE BEDROOM (ADA)

|  | - |  | _ |  |  |  | - | - | - |
|--|---|--|---|--|--|--|---|---|---|
|  |   |  |   |  |  |  |   |   |   |
|  |   |  |   |  |  |  |   |   |   |

| INTERIOR | 638 |
|----------|-----|
| EXTERIOR | 215 |

SF SF