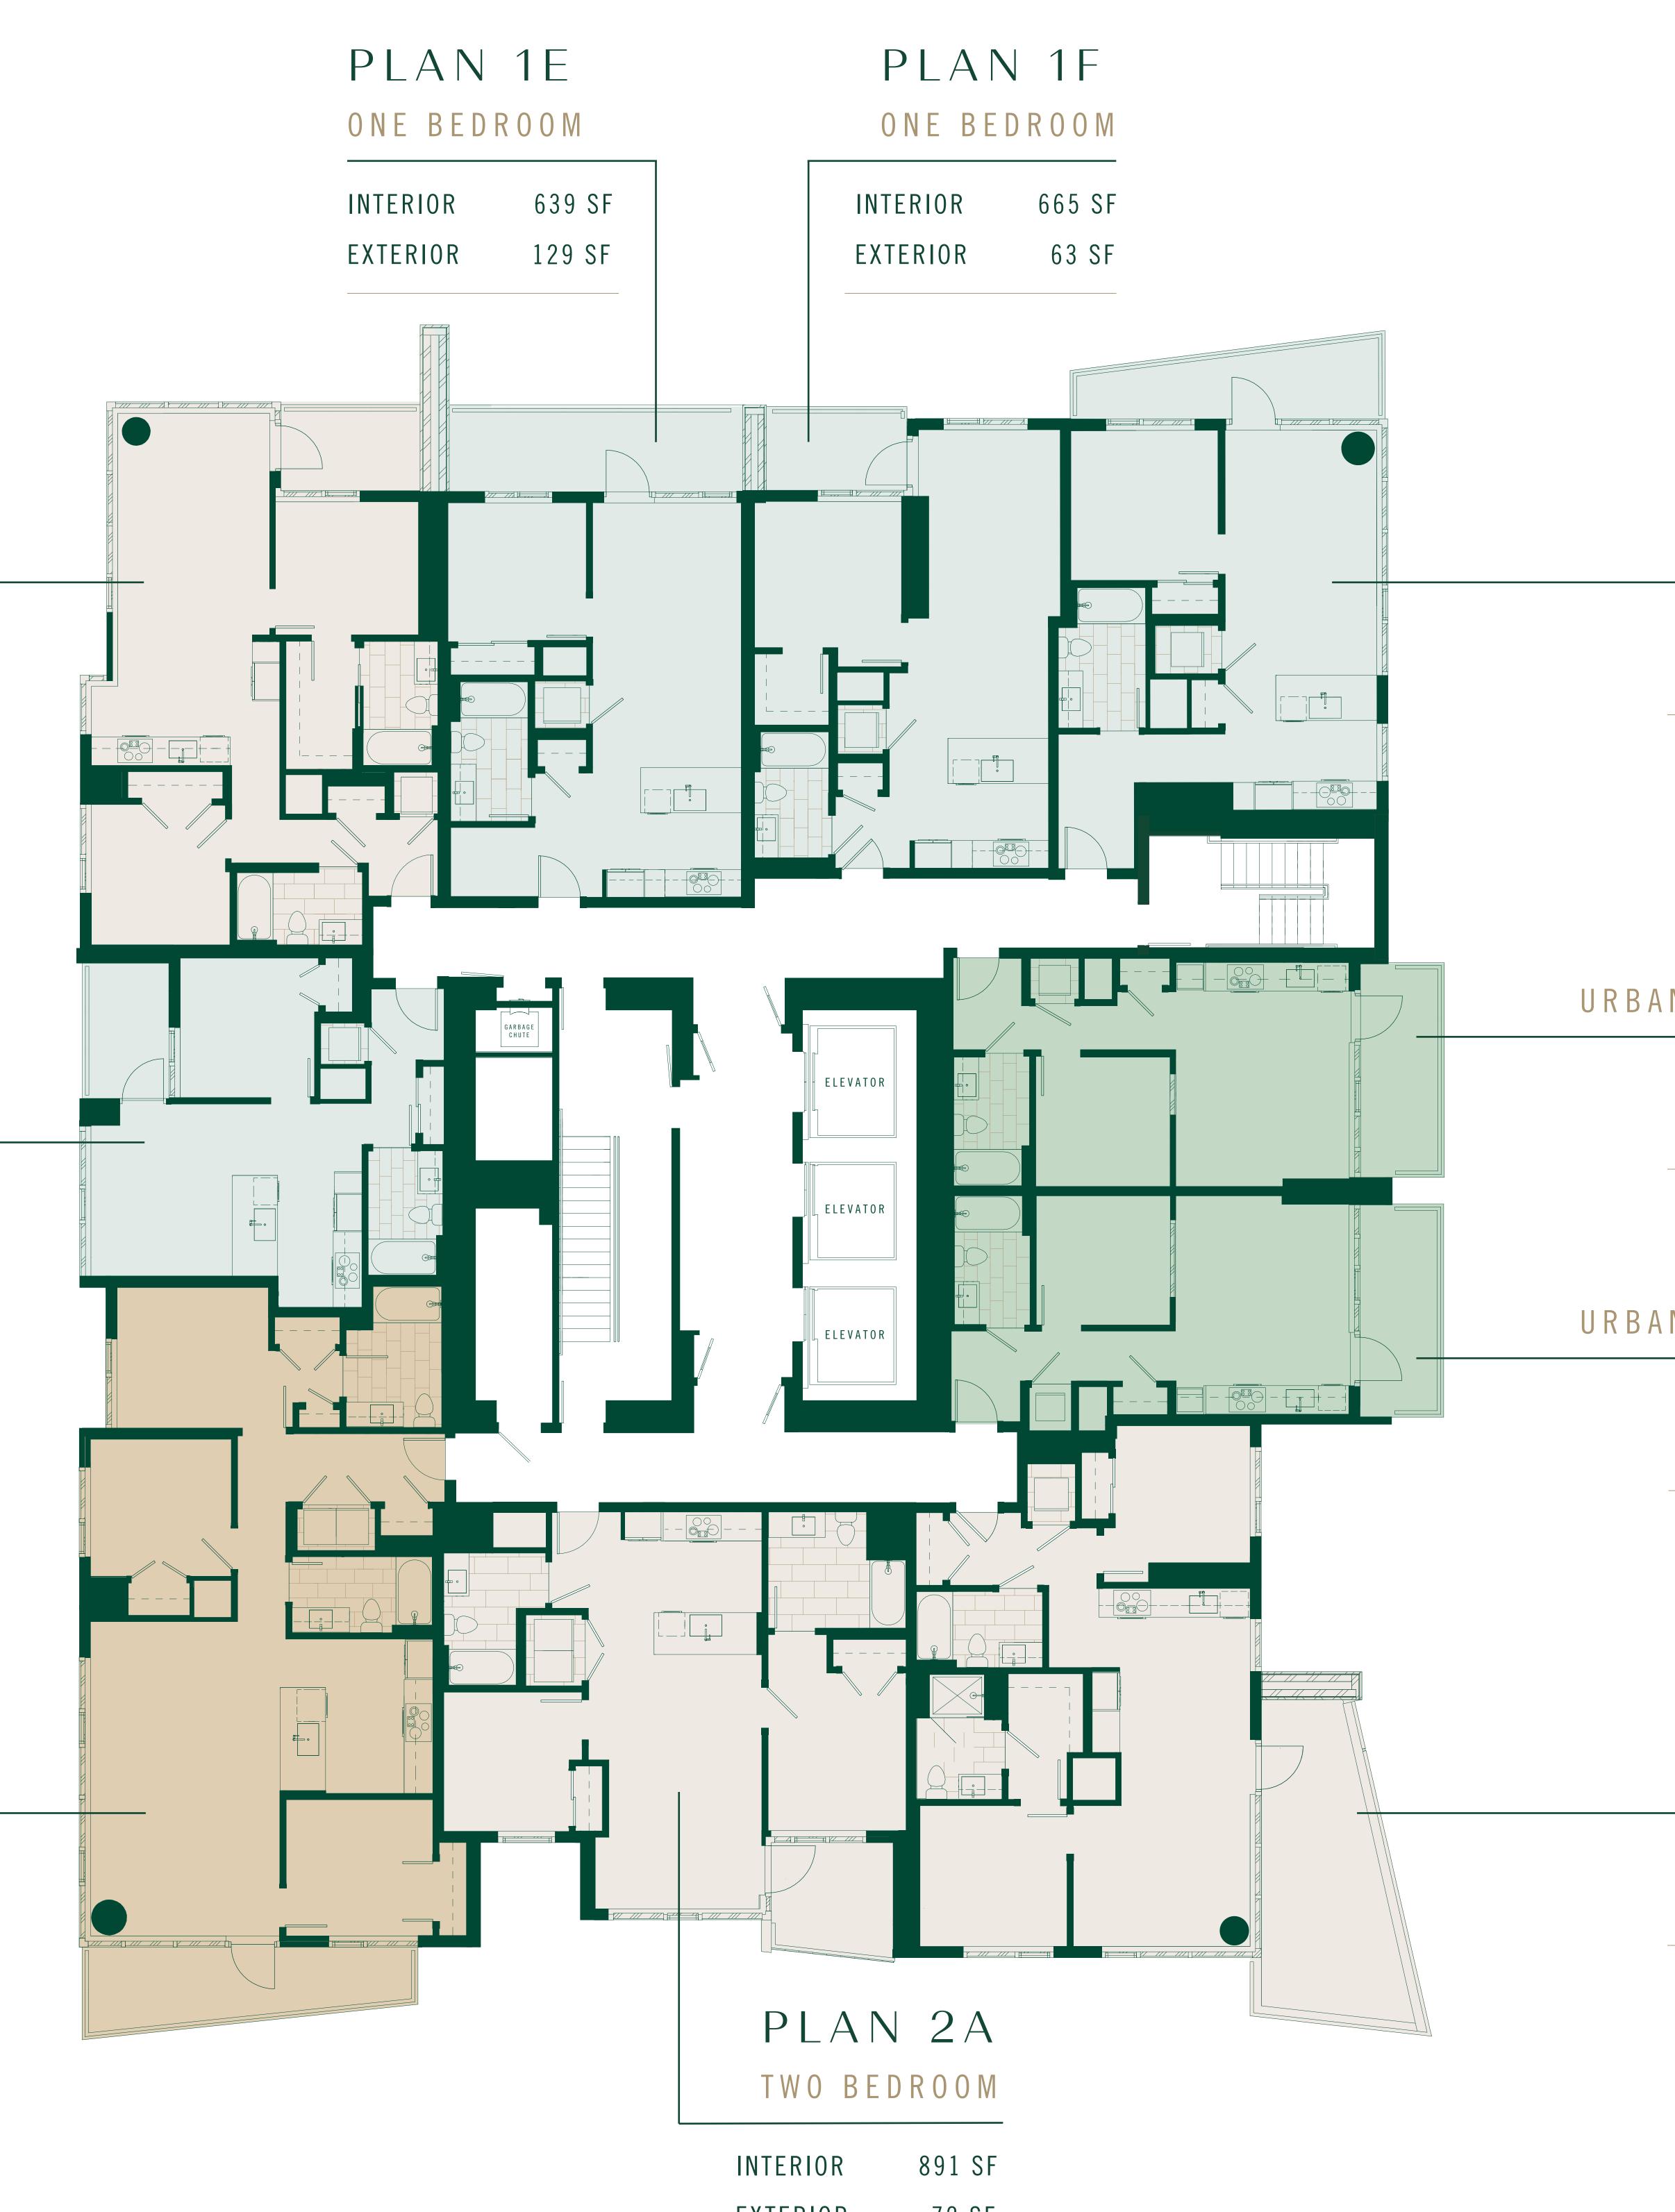

| PLAN 2D<br>TWO BEDROOM              |  |
|-------------------------------------|--|
| INTERIOR 900 SF<br>EXTERIOR 62 SF   |  |
| PLAN 1D<br>one bedroom              |  |
| INTERIOR 580 SF<br>EXTERIOR 63 SF   |  |
| PLAN 3A<br>THREE BEDROOM (ADA)      |  |
| INTERIOR 1243 SF<br>EXTERIOR 131 SF |  |
|                                     |  |

#### PLAN 2D TWO BEDROOM

| INTERIOR | 900 SF |
|----------|--------|
| EXTERIOR | 62 SF  |

#### PLAN 1D ONE BEDROOM

| INTERIOR | 580 SF |
|----------|--------|
| EXTERIOR | 63 SF  |

#### PLAN 3A THREE BEDROOM (ADA)

| INTERIOR | 1243 SF |
|----------|---------|
| EXTERIOR | 131 SF  |

Layouts, dimensions, common wall dimensions, specifications, views, and other elements or features contained in these materials cannot be relied upon as accurate and are subject to change without notice. Any square footage measurements indicated herein are approximate only. Square footage calculations may be made in a variety of manners and different methods may yield different results. Furnishings, floor plans, sketches, renderings and other depictions shown herein are for illustrative purposes only and shall not constitute an agreement or commitment on the part of Seller to include any such items in the sale or to deliver the residence in accordance with such illustrations. Interested buyers are advised to inspect the plans and specifications to determine the actual features, dimensions and square footages and to consult with the Seller as to other elements important to the purchase. In addition, pursuant to the terms of the Purchase Contract, Seller has reserved certain rights to modify elements of the condominium residence and sale. EQUAL HOUSING OPPORTUNITY. 1 As of June 25, 2024.