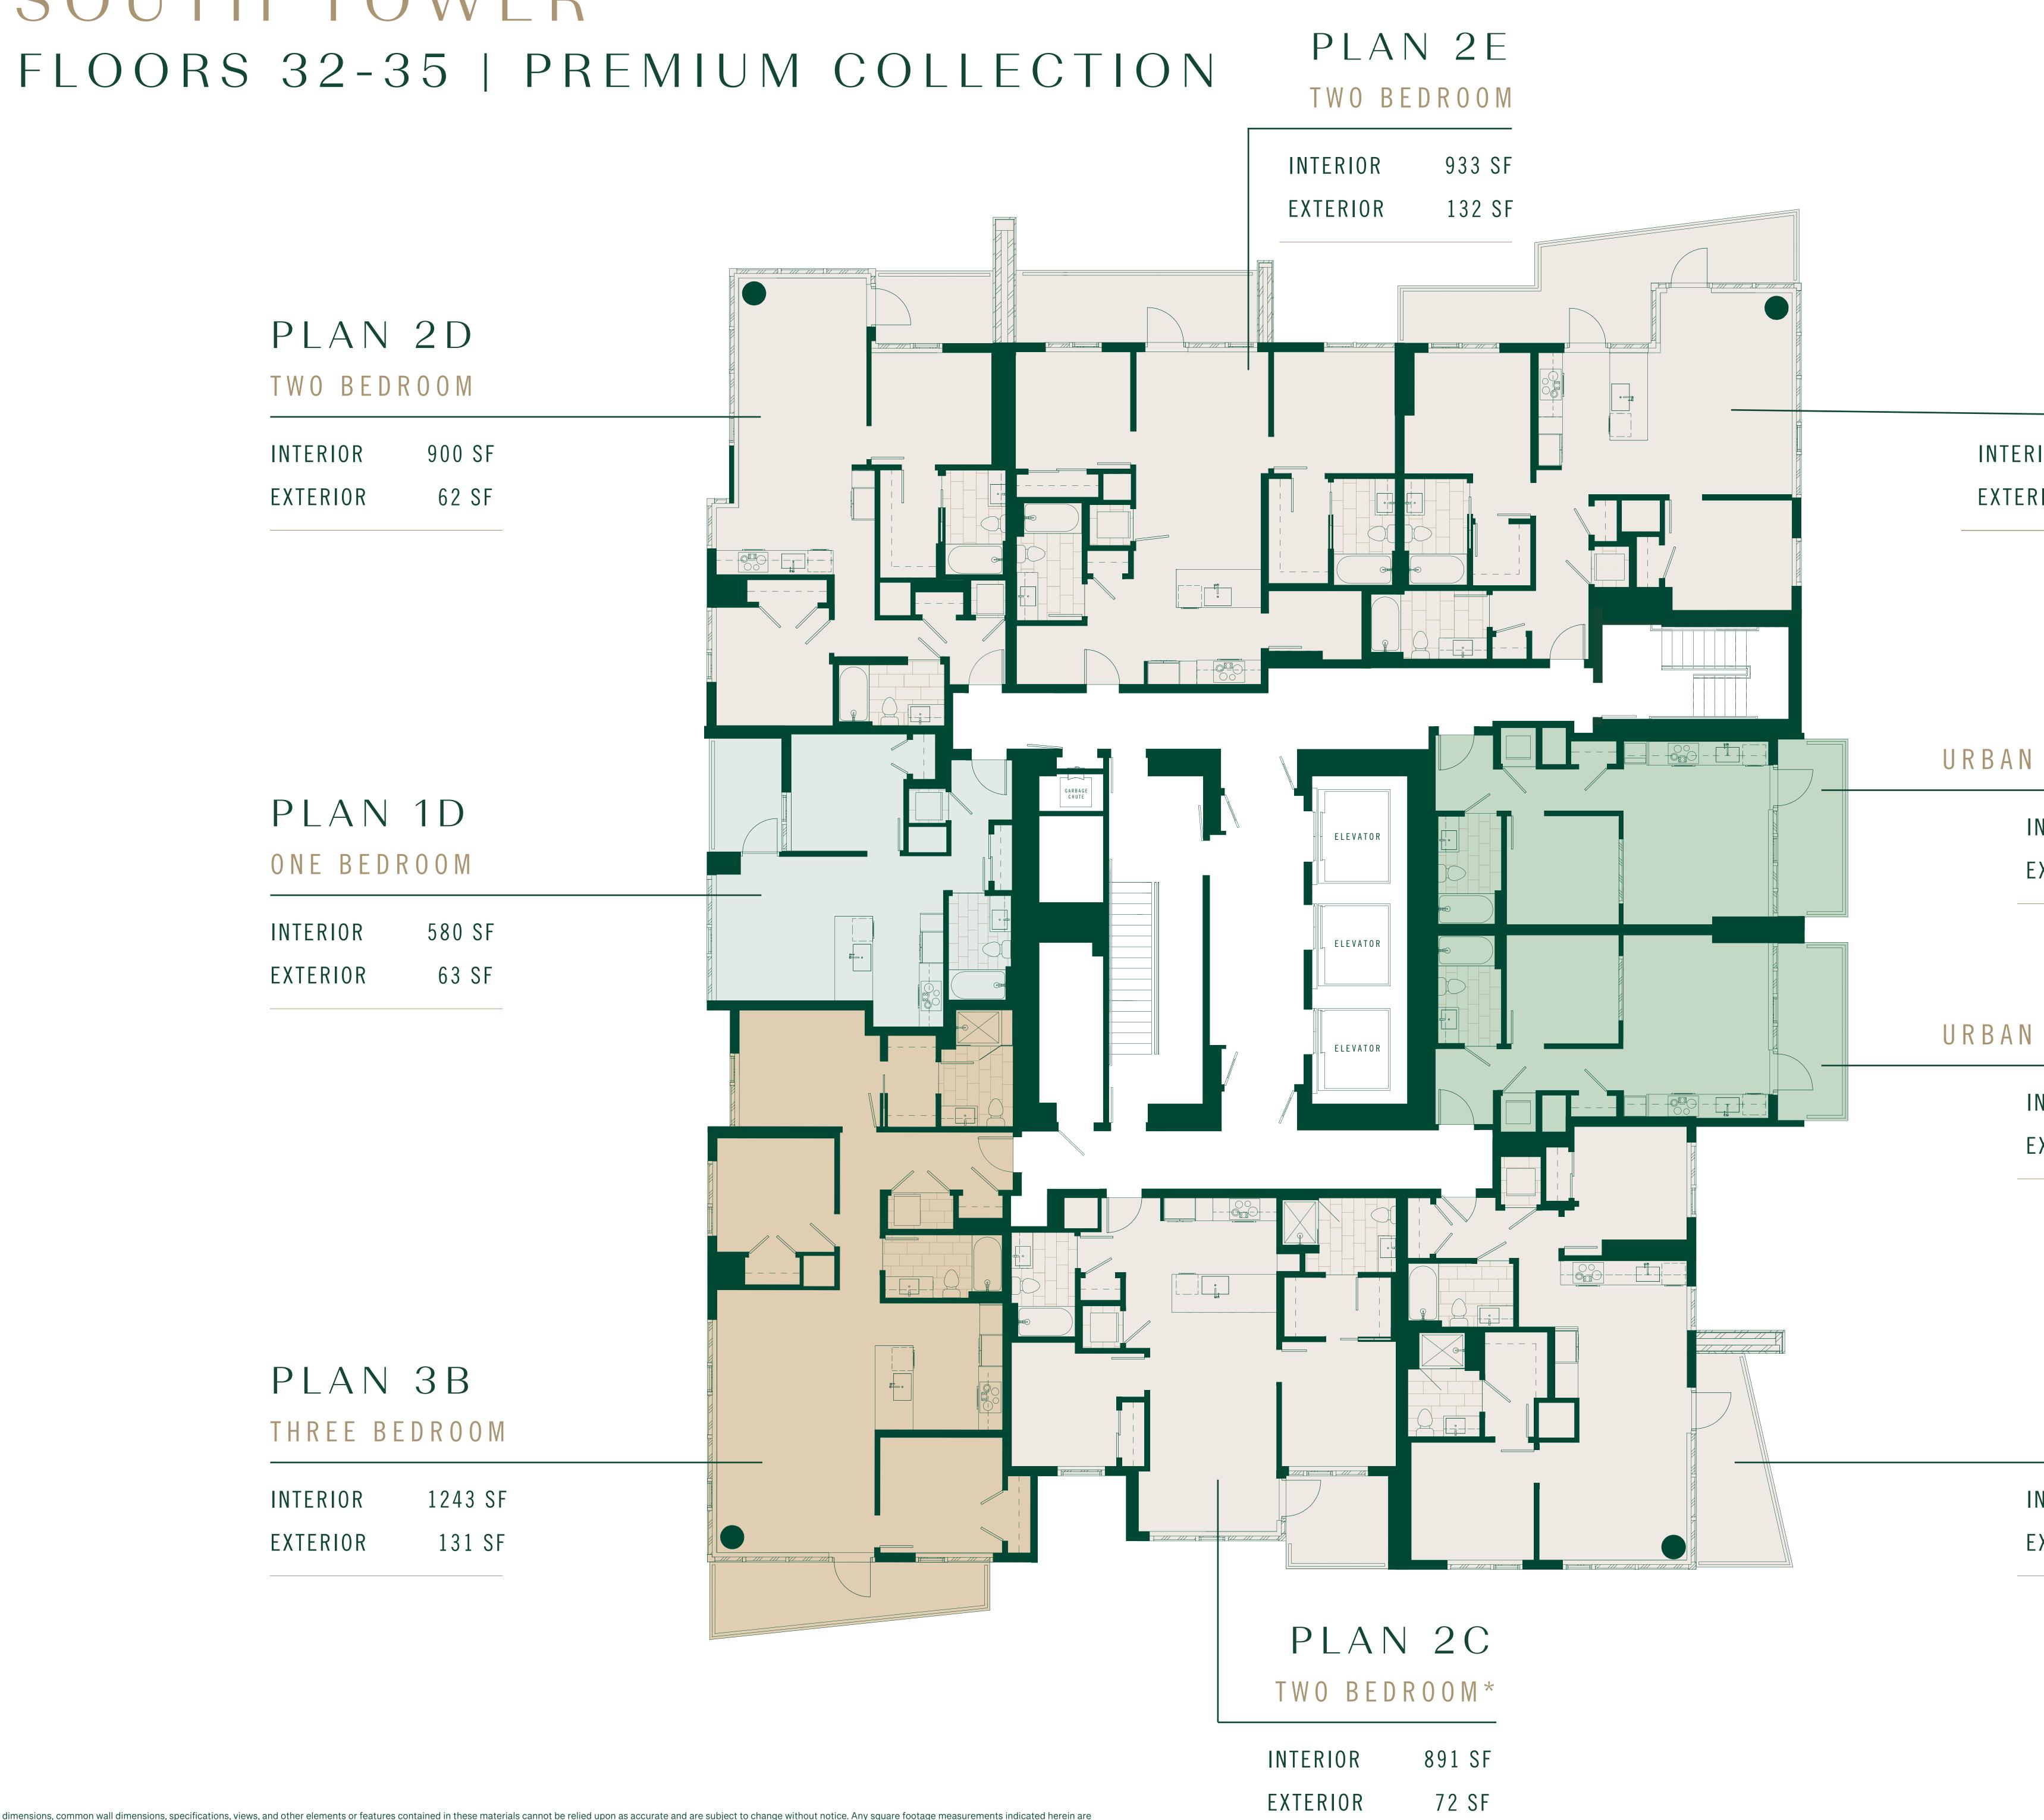

#### PLAN 3B

#### THREE BEDROOM

| INTERIOR | 1243 SF |
|----------|---------|
| EXTERIOR | 131 SF  |

Layouts, dimensions, common wall dimensions, specifications, views, and other elements or features contained in these materials cannot be relied upon as accurate and are subject to change without notice. Any square footage measurements indicated herein are approximate only. Square footage calculations may be made in a variety of manners and different methods may yield different results. Furnishings, floor plans, sketches, renderings and other depictions shown herein are for illustrative purposes only and shall not constitute an agreement or commitment on the part of Seller to include any such items in the sale or to deliver the residence in accordance with such illustrations. Interested buyers are advised to inspect the plans and specifications to determine the actual features, dimensions and square footages and to consult with the Seller as to other elements important to the purchase. In addition, pursuant to the terms of the Purchase Contract, Seller has reserved certain rights to modify elements of the condominium residence and sale. EQUAL HOUSING OPPORTUNITY. A so of June 25, 2024.

EXTERIOR

| INTERIOR | 665 SF |
|----------|--------|
| EXTERIOR | 63 SF  |

| )   | B | E | D | R | 0  | 0 | Μ  |   |
|-----|---|---|---|---|----|---|----|---|
| ) R |   |   |   | 8 | 9  | 1 | SF | - |
| 0 R |   |   |   |   | 72 | 2 | SF |   |

## PLAN 3B

| RIOR | 891 | SF |
|------|-----|----|
| RIOR | 72  | SF |

| ΡL    | AN   | 2 F    |
|-------|------|--------|
| T W O | BEDR | 0 0 M  |
| IOR   | Ç    | 946 SF |
| RIOR  |      | 223 SF |

| ΡL      | AN   | 1A      |
|---------|------|---------|
| ΟΝΕ     | BEDR | 2 0 0 M |
| NTERIOI | R    | 530 SF  |