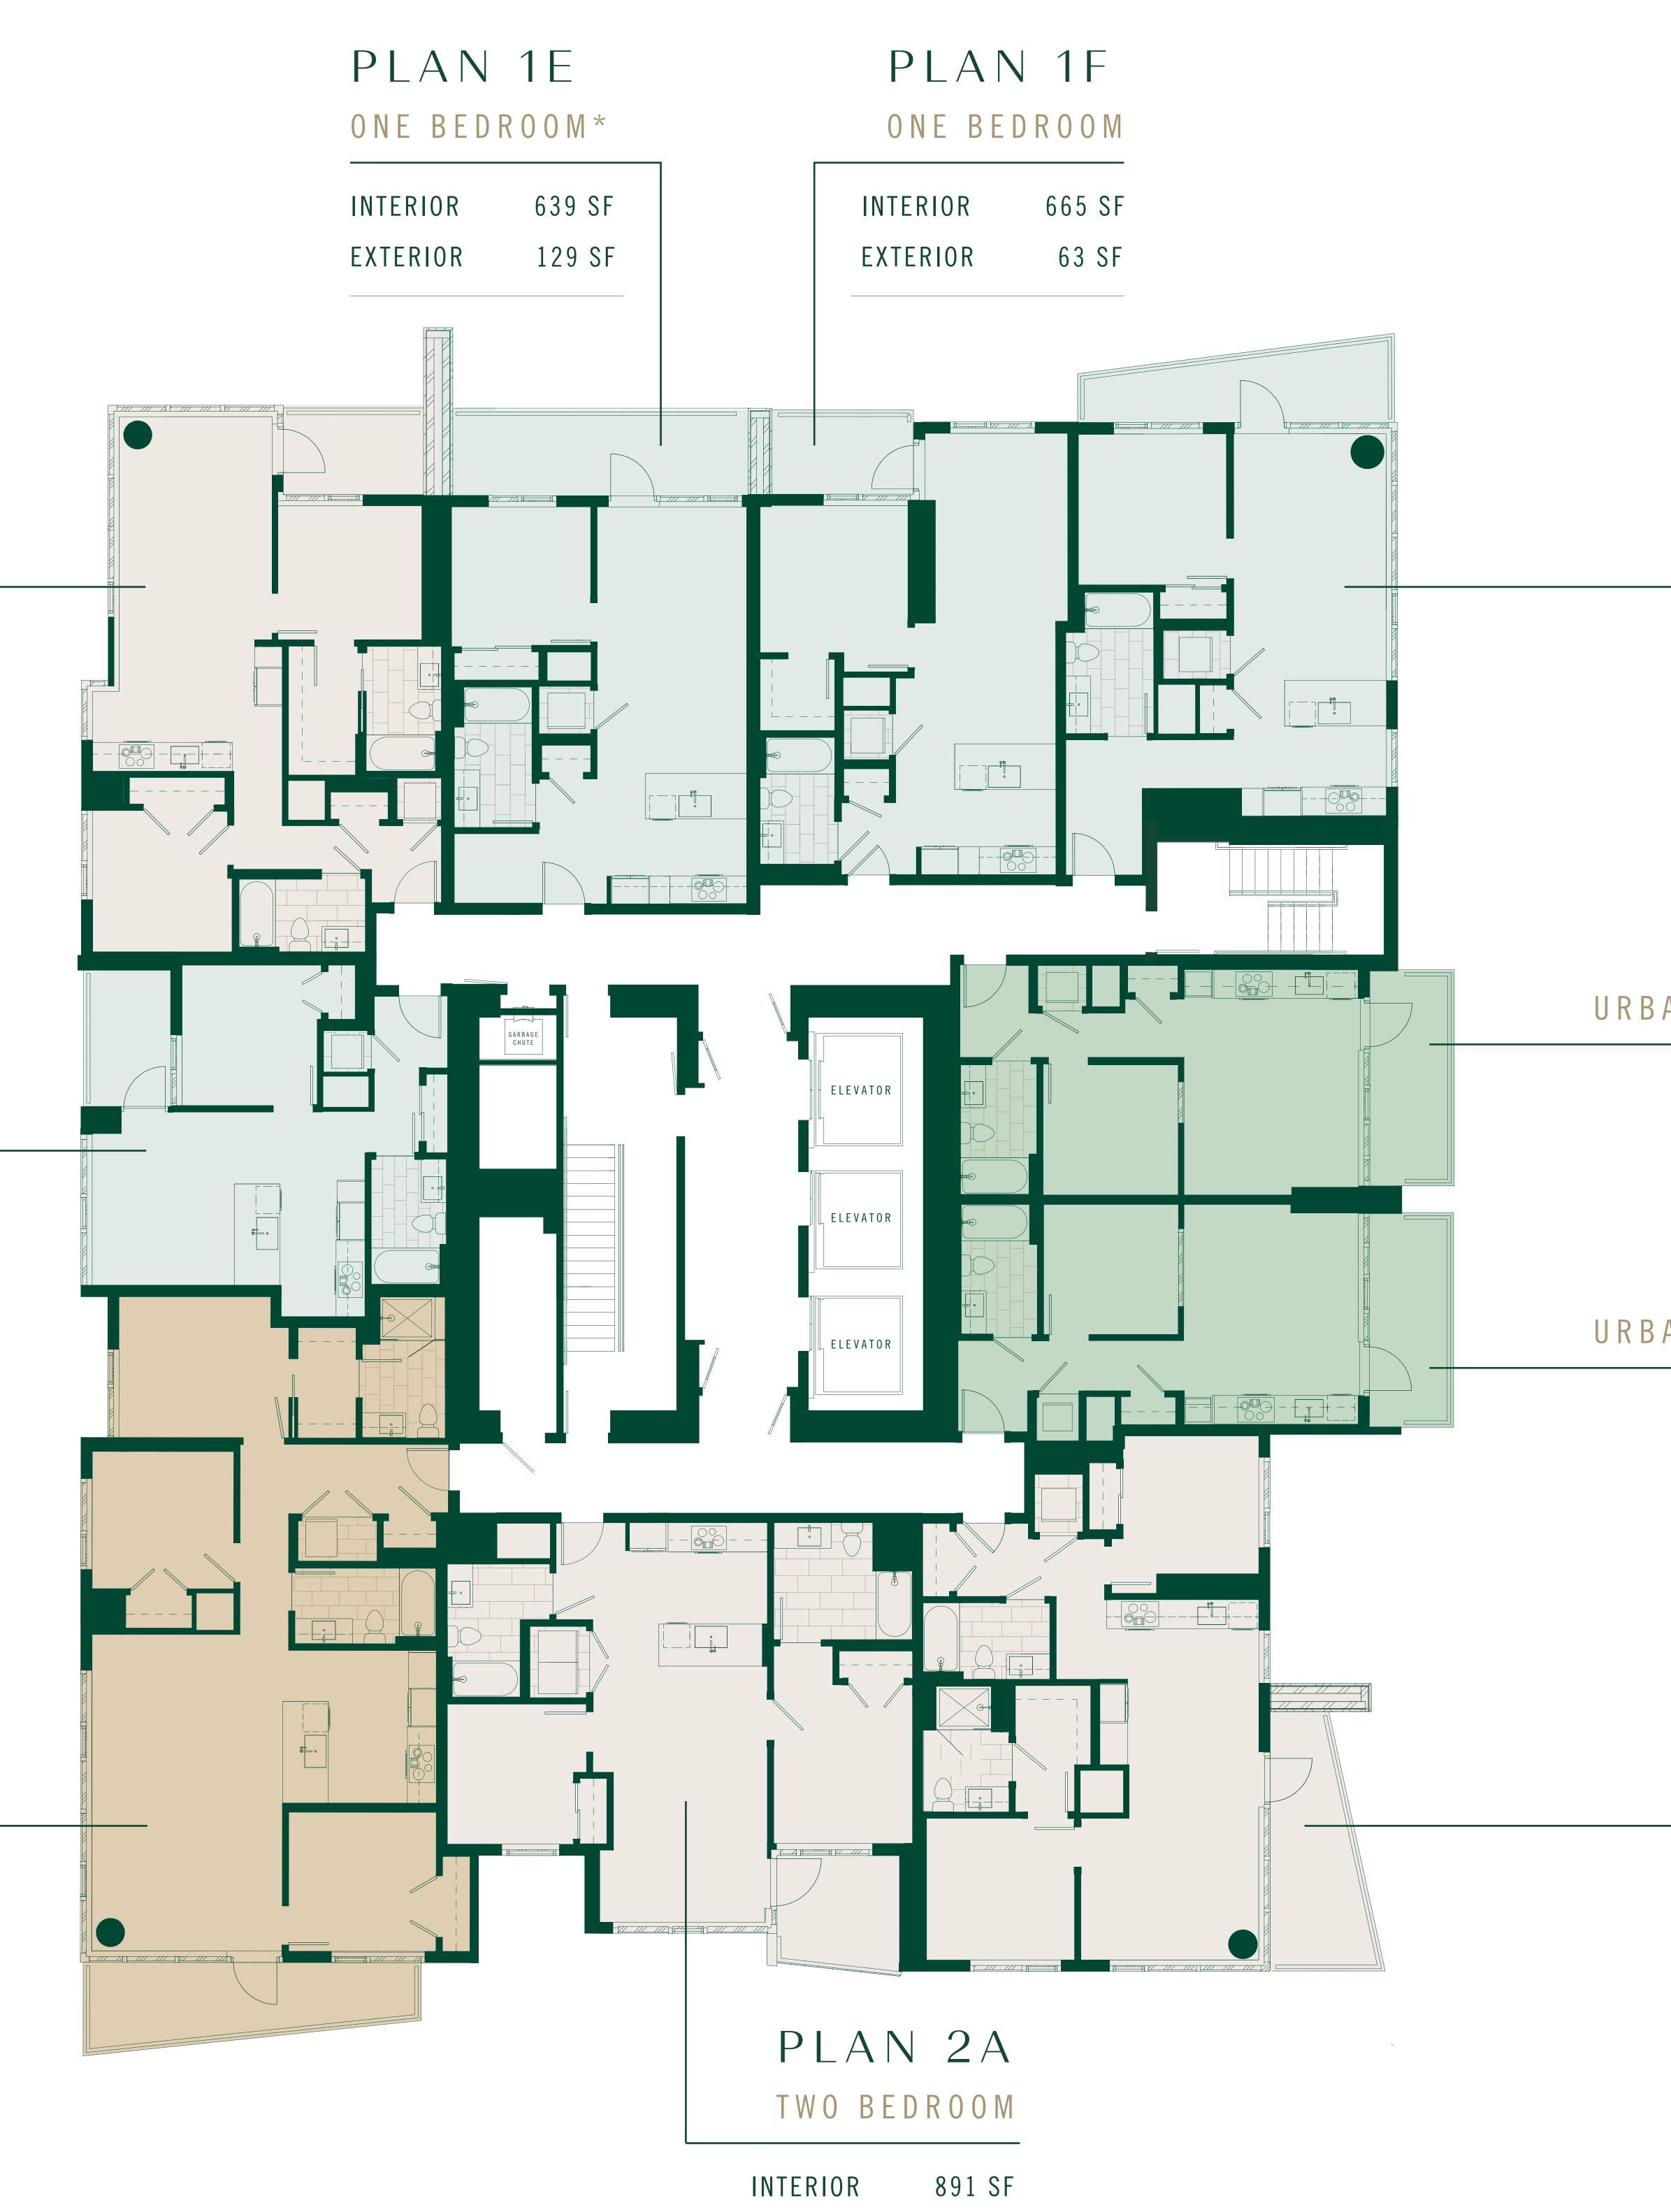

| PLAN 2D<br>TWO BEDROOM              |  |
|-------------------------------------|--|
| INTERIOR 900 SF<br>EXTERIOR 62 SF   |  |
| PLAN 1D<br>one bedroom              |  |
| INTERIOR 580 SF<br>EXTERIOR 63 SF   |  |
| PLAN 3A<br>THREE BEDROOM (ADA)      |  |
| INTERIOR 1243 SF<br>EXTERIOR 131 SF |  |
|                                     |  |

#### PLAN 2D TWO BEDROOM

| INTERIOR | 900 SF |
|----------|--------|
| EXTERIOR | 62 SF  |

#### PLAN 1D ONE BEDROOM

| INTERIOR | 580 SF |
|----------|--------|
| EXTERIOR | 63 SF  |

#### PLAN 3A THREE BEDROOM (ADA)

| INTERIOR | 1243 SF |
|----------|---------|
| EXTERIOR | 131 SF  |

Layouts, dimensions, common wall dimensions, specifications, views, and other elements or features contained in these materials cannot be relied upon as accurate and are subject to change without notice. Any square footage measurements indicated herein are approximate only. Square footage calculations may be made in a variety of manners and different methods may yield different results. Furnishings, floor plans, sketches, renderings and other depictions shown herein are for illustrative purposes only and shall not constitute an agreement or commitment on the part of Seller to include any such items in the sale or to deliver the residence in accordance with such illustrations. Interested buyers are advised to inspect the plans and specifications to determine the actual features, dimensions and square footages and to consult with the Seller as to other elements important to the purchase. In addition, pursuant to the terms of the Purchase Contract, Seller has reserved certain rights to modify elements of the condominium residence and sale. EQUAL HOUSING OPPORTUNITY. 1 As of June 25, 2024.