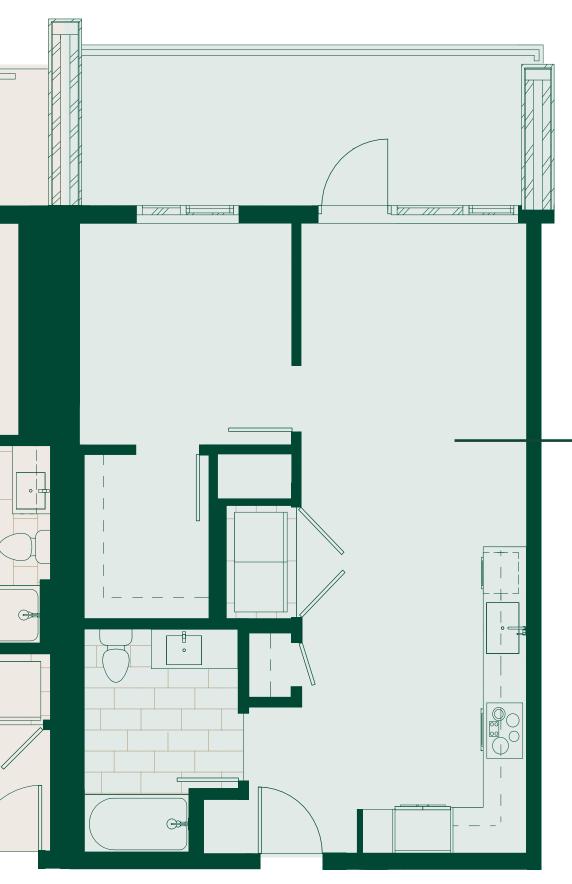

#### PLAN 1C ONE BEDROOM (ADA)

|  | - |  | _ |  |  |  | - | - | - |
|--|---|--|---|--|--|--|---|---|---|
|  |   |  |   |  |  |  |   |   |   |
|  |   |  |   |  |  |  |   |   |   |

| INTERIOR | 638 |
|----------|-----|
| EXTERIOR | 215 |

SF SF