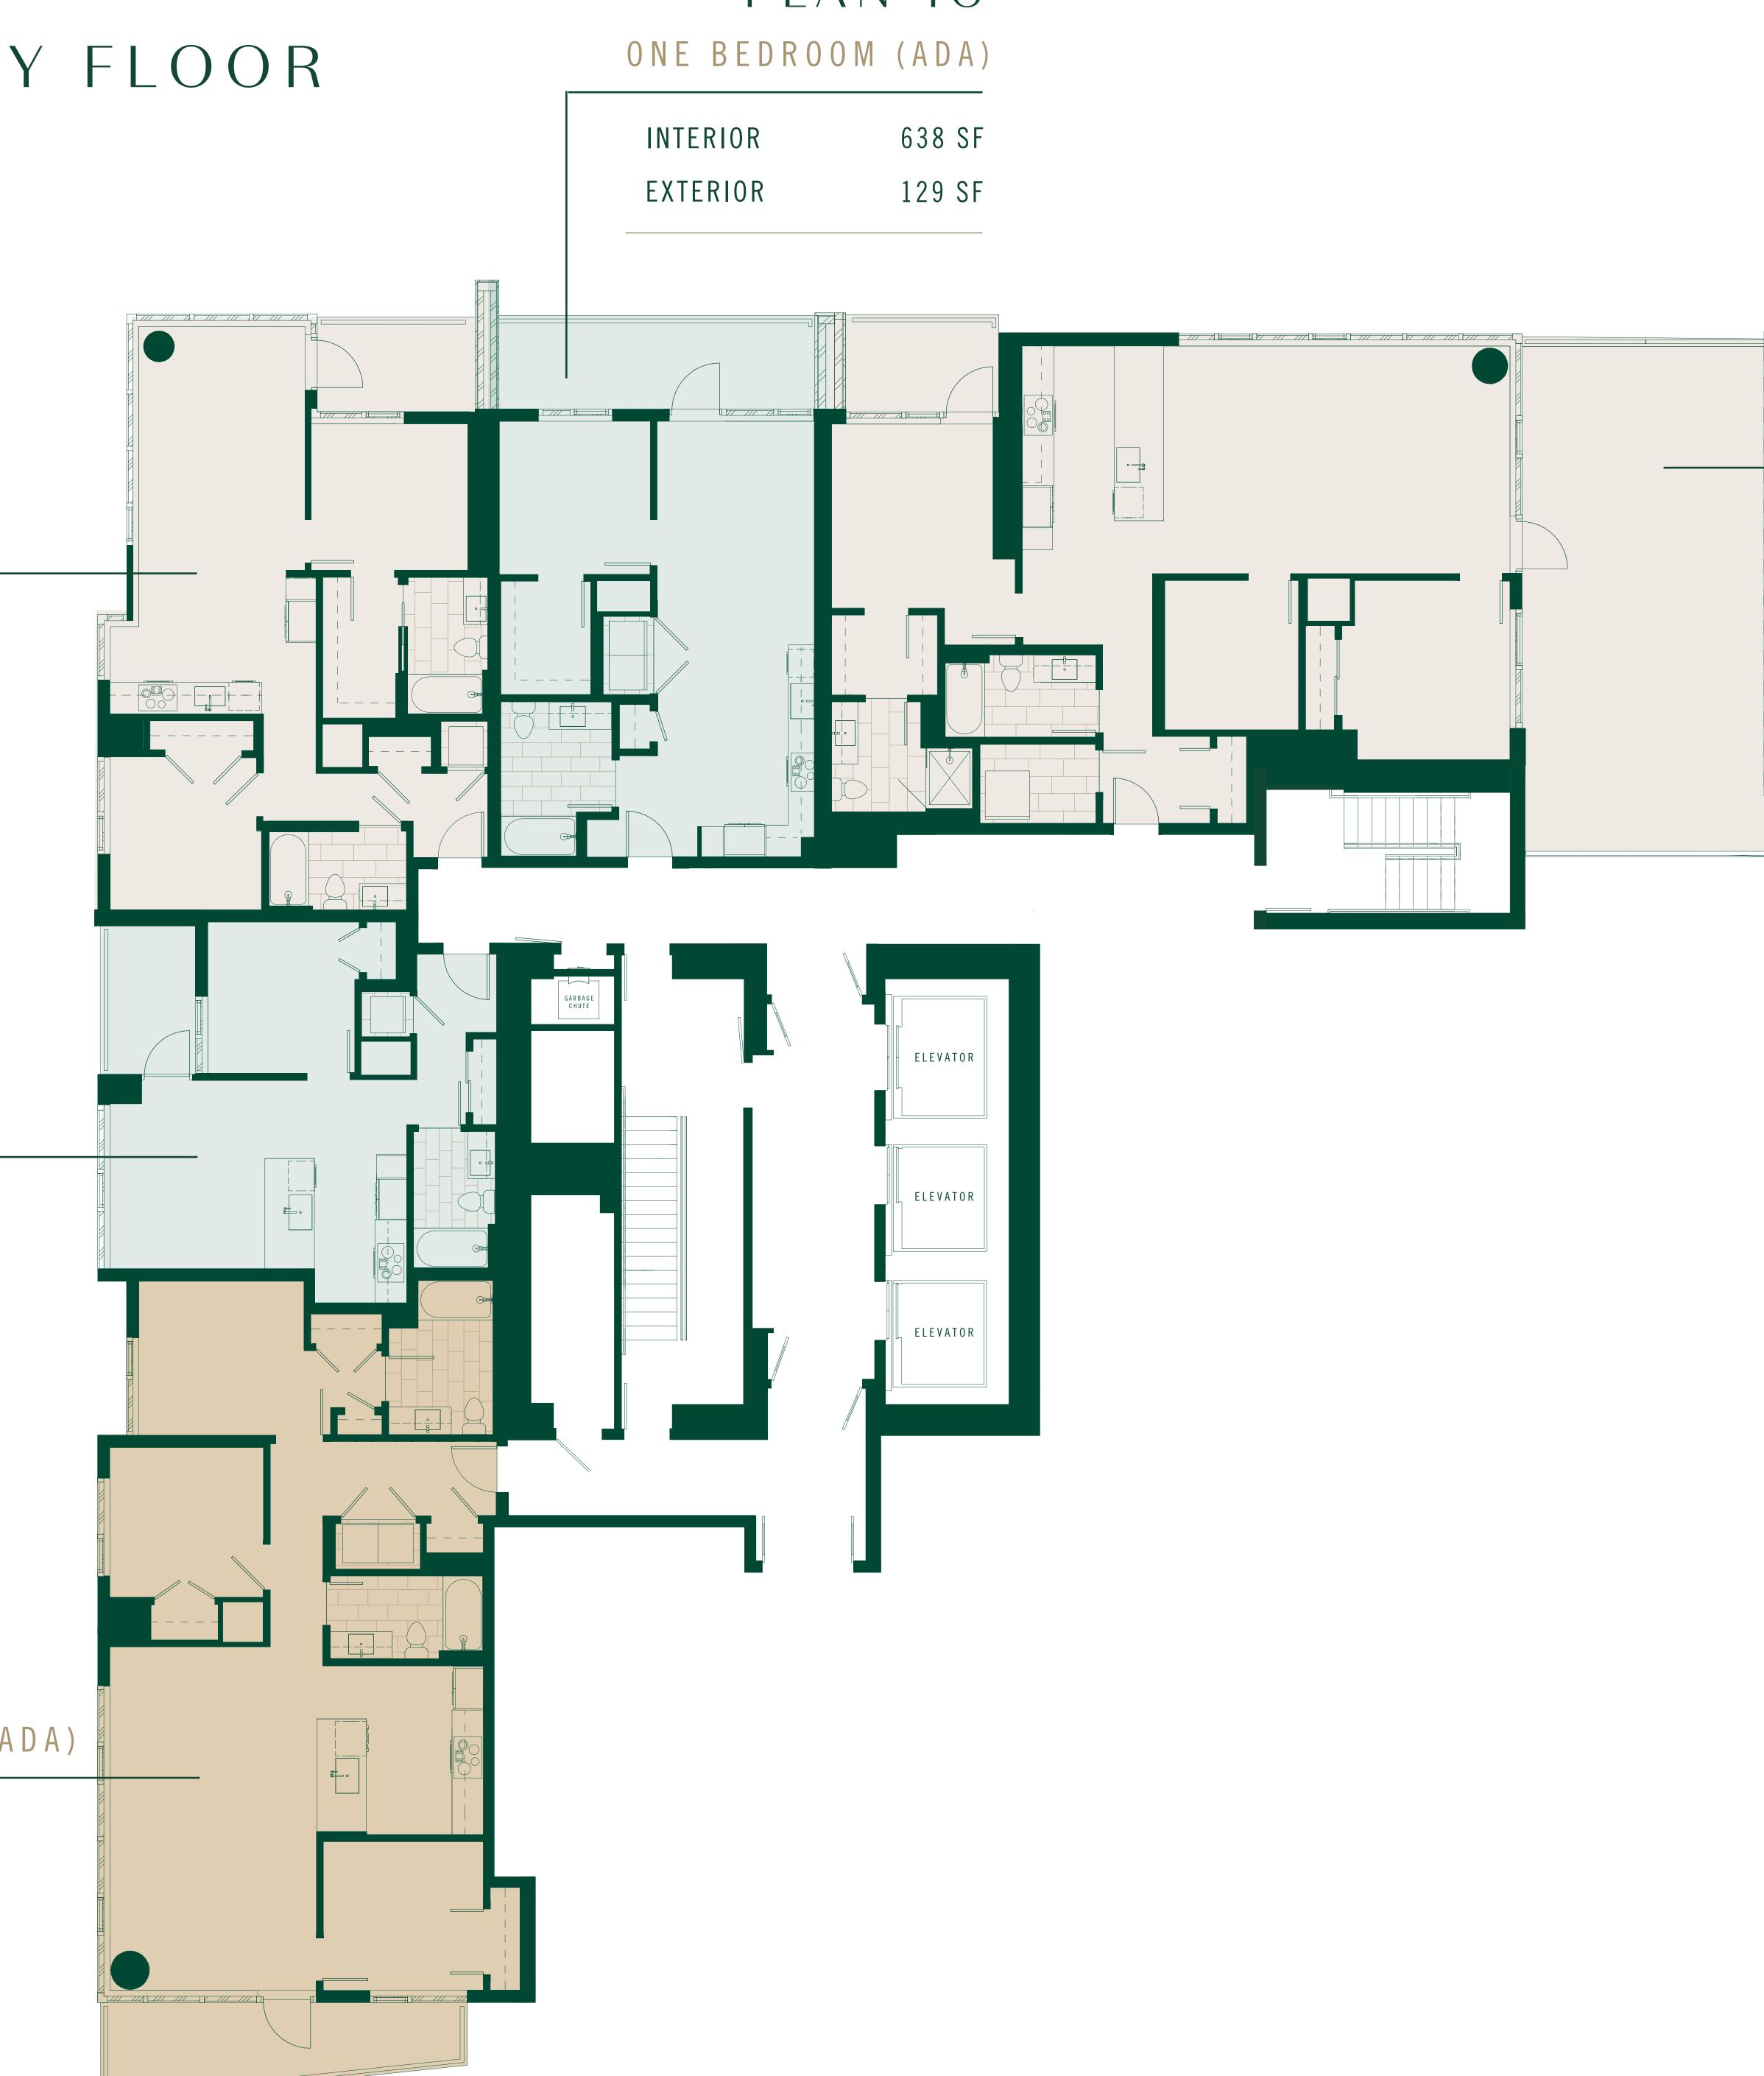

#### PLAN 1C ONE BEDROOM (ADA)

|  | - |  | _ |  |  |  | - | - | - |
|--|---|--|---|--|--|--|---|---|---|
|  |   |  |   |  |  |  |   |   |   |
|  |   |  |   |  |  |  |   |   |   |

| INTERIOR | 638 |
|----------|-----|
| EXTERIOR | 215 |

SF SF